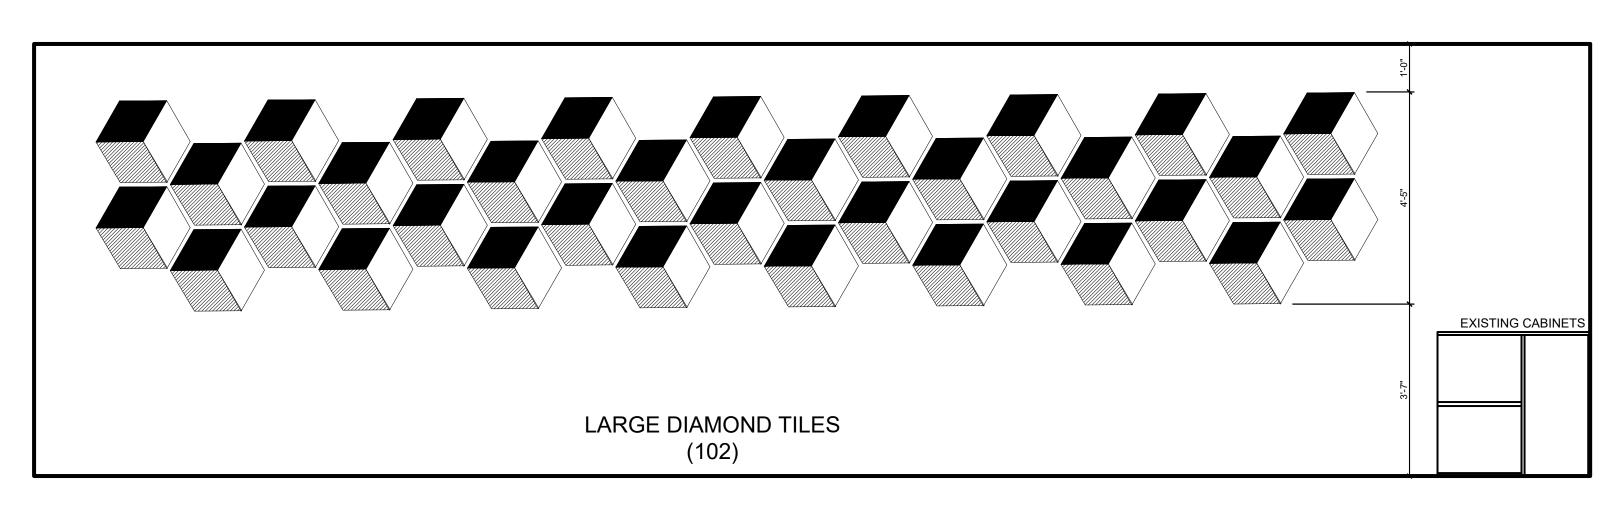

### SMART WEST INT. ELEVATION

### SMART SOUTH INT. ELEVATION A-7.4 SCALE: 1/2" = 1'-0"

SMART EAST INT. ELEVATION 3 SIVIAR I EA

### S TERRE

03/25/2024 1/2" = 1'-0" SMART ROOM

2303

INTERIORS