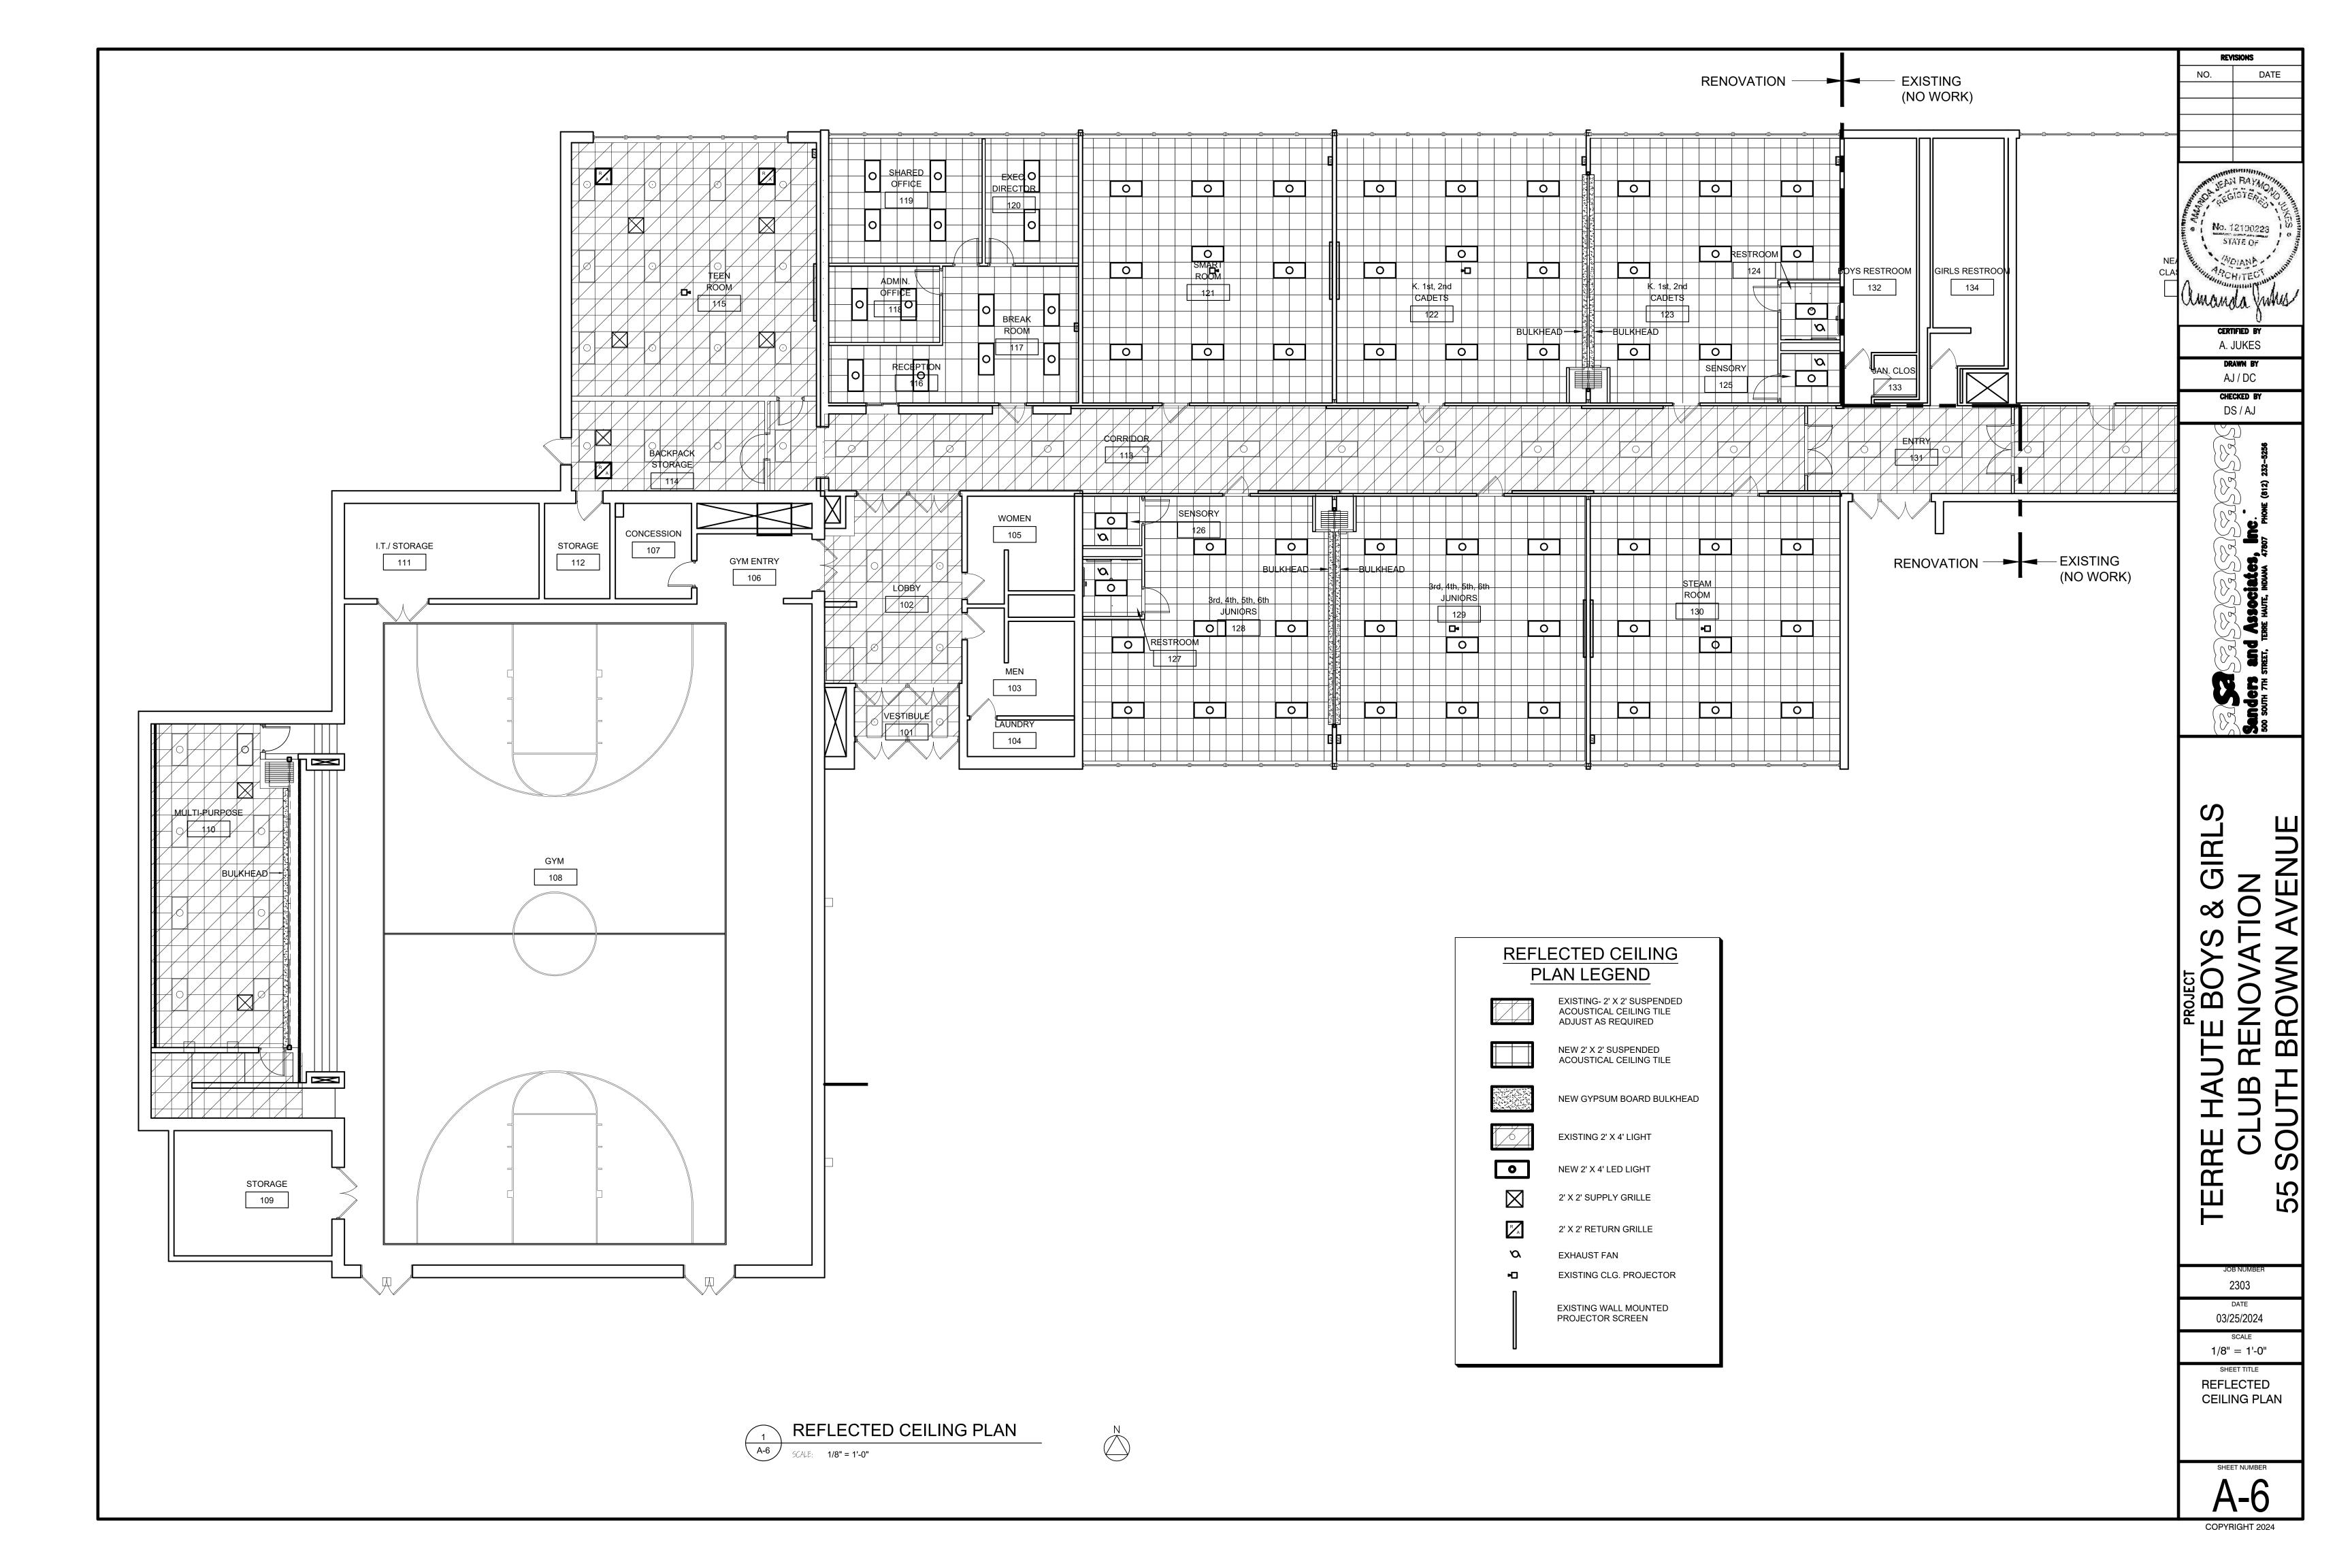

RENOVATION NOTES

- H. EXISTING CABINETS TO BE RE-USED, NEW
- I. INSTALL NEW DOORS ON EXISTING EXTERIOR
- L. ADJUST EXIST. CLG. TILE & GRID & LIGHTS
- M. REMOVE CAP OF EXISTING PARTIAL HEIGHT WALL. ADD ADDITIONAL CMU AS INDICATED AND
- N. MODIFY FIRE SPRINKLER SYSTEM AS NEEDED.

\* SEE ROOM FINISH SCHEDULE FOR ALL INTERIOR

No. 12100223 STATE OF CERTIFIED BY A. JUKES DRAWN BY AJ / DC CHECKED BY DS / AJ

REVISIONS

DATE

NO.

 $\infty$ BO

2303

03/25/2024 SCALE