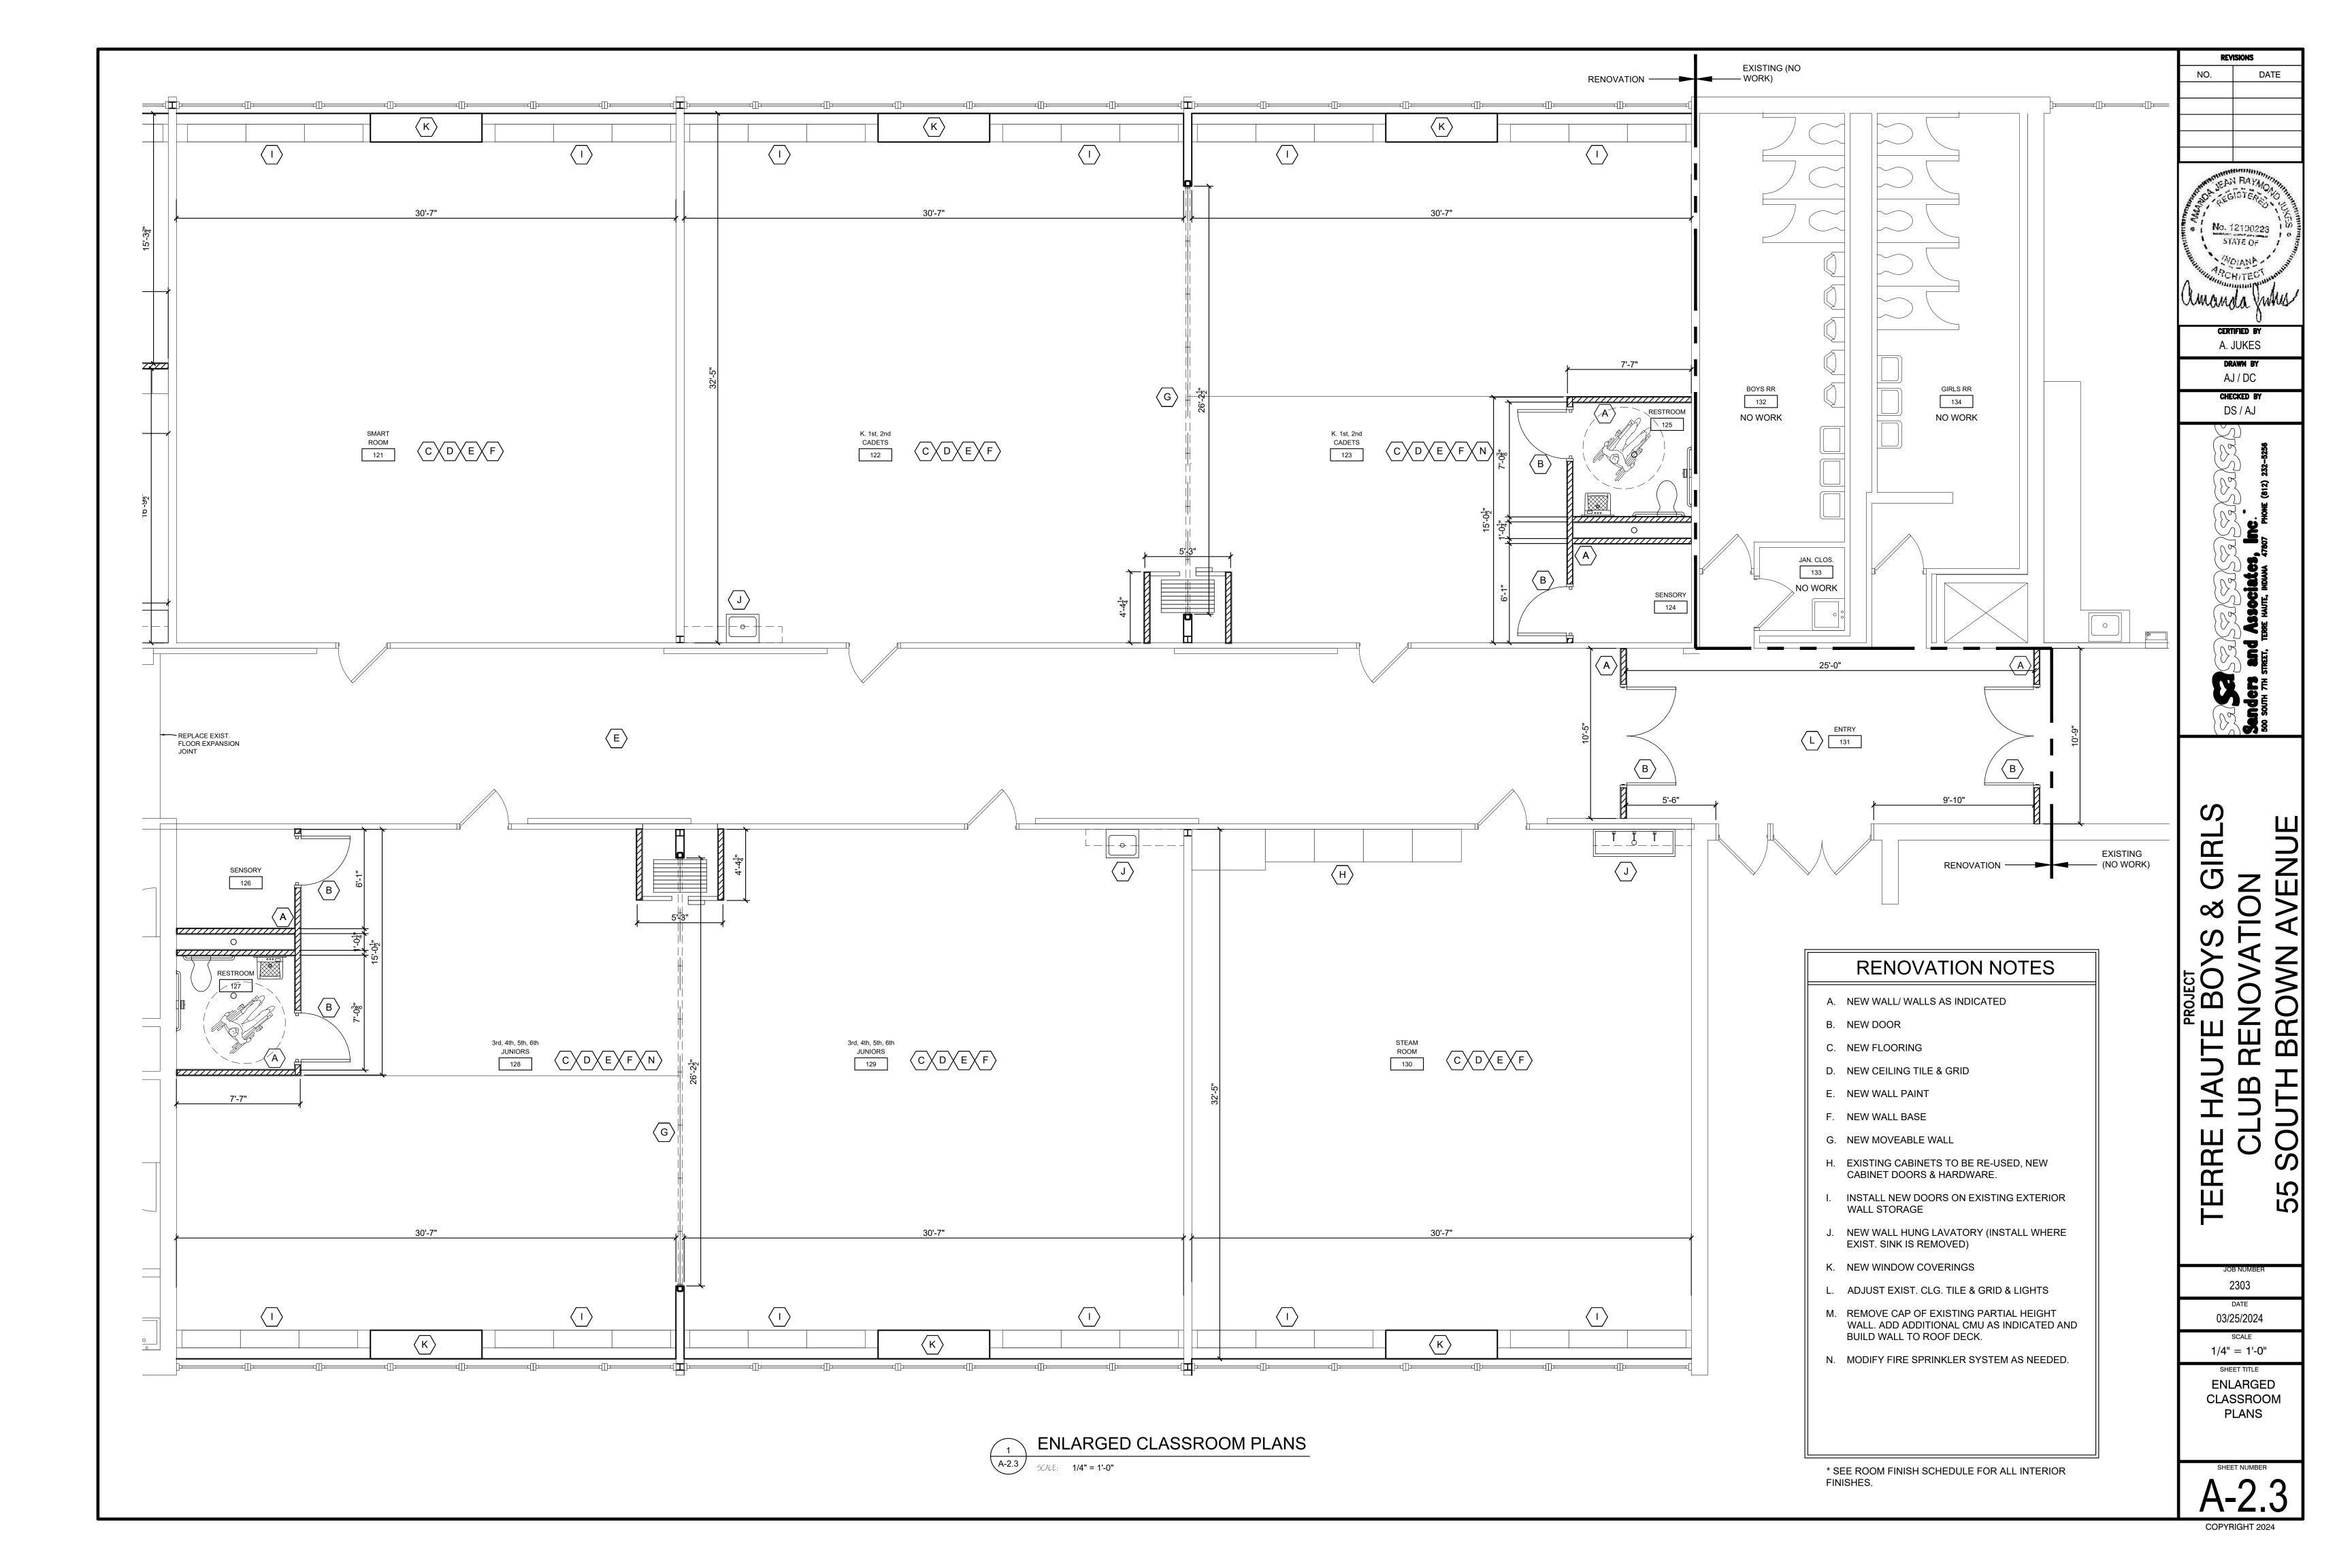

RENOVATION NOTES

- H. EXISTING CABINETS TO BE RE-USED, NEW
- I. INSTALL NEW DOORS ON EXISTING EXTERIOR
- L. ADJUST EXIST. CLG. TILE & GRID & LIGHTS
- M. REMOVE CAP OF EXISTING PARTIAL HEIGHT WALL. ADD ADDITIONAL CMU AS INDICATED AND
- N. MODIFY FIRE SPRINKLER SYSTEM AS NEEDED.

\* SEE ROOM FINISH SCHEDULE FOR ALL INTERIOR

No. 12100223 STATE OF CERTIFIED BY A. JUKES DRAWN BY AJ / DC CHECKED BY DS / AJ

REVISIONS

DATE

NO.

 $\infty$ BO

2303

03/25/2024 SCALE