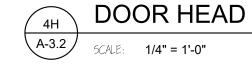

1 Gasketing

3 Hinge, Full Mortise

### GENERAL DOOR NOTES

- ALL DOORS WITHOUT EXCEPTION SHALL BE COMPLIANT WITH THE AMERICAN WITH DISABILITIES ACT. (ADA)
- CHANGE IN FLOORING MATERIAL SHALL OCCUR UNDER DOOR THRESHOLDS OR TRANSITION STRIPS. A MAXIMUM OF 1/4" HIGH.
- ALL EXTERIOR METAL DOORS SHALL BE INSULATED.
- HANDLES, PULLS, LATCHES, LOCKS, AND OTHER OPERABLE PARTS ON ACCESSIBLE DOORS SHALL HAVE A SHAPE THAT IS EASY TO GRASP WITH ONE HAND AND DOES NOT REQUIRE TIGHT GRASPING. THE HARDWARE SHALL BE 34" MINIMUM AND 48" MAXIMUM ABOVE THE FLOOR.
- DOOR CLOSERS SHALL BE ADJUSTED SO THAT FROM AN OPEN POSITION OF 90 DEGREES, THE TIME REQUIRED TO MOVE THE DOOR TO AN OPEN POSITION OF 12 DEGREES SHALL BE 5 SECONDS MINIMUM.
- ALL EXTERIOR HOLLOW METAL DOOR FRAMES SHALL BE WELDED.





















### CERTIFIED BY A. JUKES DRAWN BY AJ / DC CHECKED BY DS / AJ

REVISIONS

No. 12100223

STATE OF

DATE

NO.

### **Hardware Sets**

STEEL

HM FRAME

(c)

**Set: 1.0** Doors: 12, 13

STEEL

w/ 12x12 LITE

HM FRAME

(в`

| 2 Continuous Hinge                     | CFM_HD1-M                        |       | PE |
|----------------------------------------|----------------------------------|-------|----|
| 2 Fire Rated Surf Vert Rod, Nightlatch | 6170F90ED AU427F Temp Core       | 630   | YA |
| 2 Fire Rated Surf Vert Rod, Dummy      | 6170F90ED AU429F                 | 630   | YA |
| 2 Permanent Core                       | IC Core as req'd                 |       |    |
| 2 Closer                               | 5800 Series (Mount as req'd)     | 689   | YA |
| 2 Kick Plate