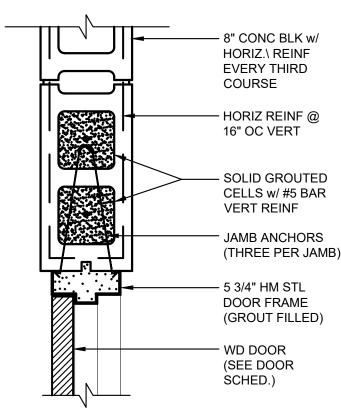

### GENERAL DOOR NOTES

- ALL DOORS WITHOUT EXCEPTION SHALL BE COMPLIANT WITH THE AMERICAN WITH DISABILITIES ACT. (ADA)
- CHANGE IN FLOORING MATERIAL SHALL OCCUR UNDER DOOR THRESHOLDS OR TRANSITION STRIPS. A MAXIMUM OF 1/4" HIGH.
- ALL EXTERIOR METAL DOORS SHALL BE INSULATED.
- HANDLES, PULLS, LATCHES, LOCKS, AND OTHER OPERABLE PARTS ON ACCESSIBLE DOORS SHALL HAVE A SHAPE THAT IS EASY TO GRASP WITH ONE HAND AND DOES NOT REQUIRE TIGHT GRASPING. THE HARDWARE SHALL BE 34" MINIMUM AND 48" MAXIMUM ABOVE THE FLOOR.
- DOOR CLOSERS SHALL BE ADJUSTED SO THAT FROM AN OPEN POSITION OF 90 DEGREES, THE TIME REQUIRED TO MOVE THE DOOR TO AN OPEN POSITION OF 12 DEGREES SHALL BE 5 SECONDS MINIMUM.
- ALL EXTERIOR HOLLOW METAL DOOR FRAMES SHALL BE WELDED.