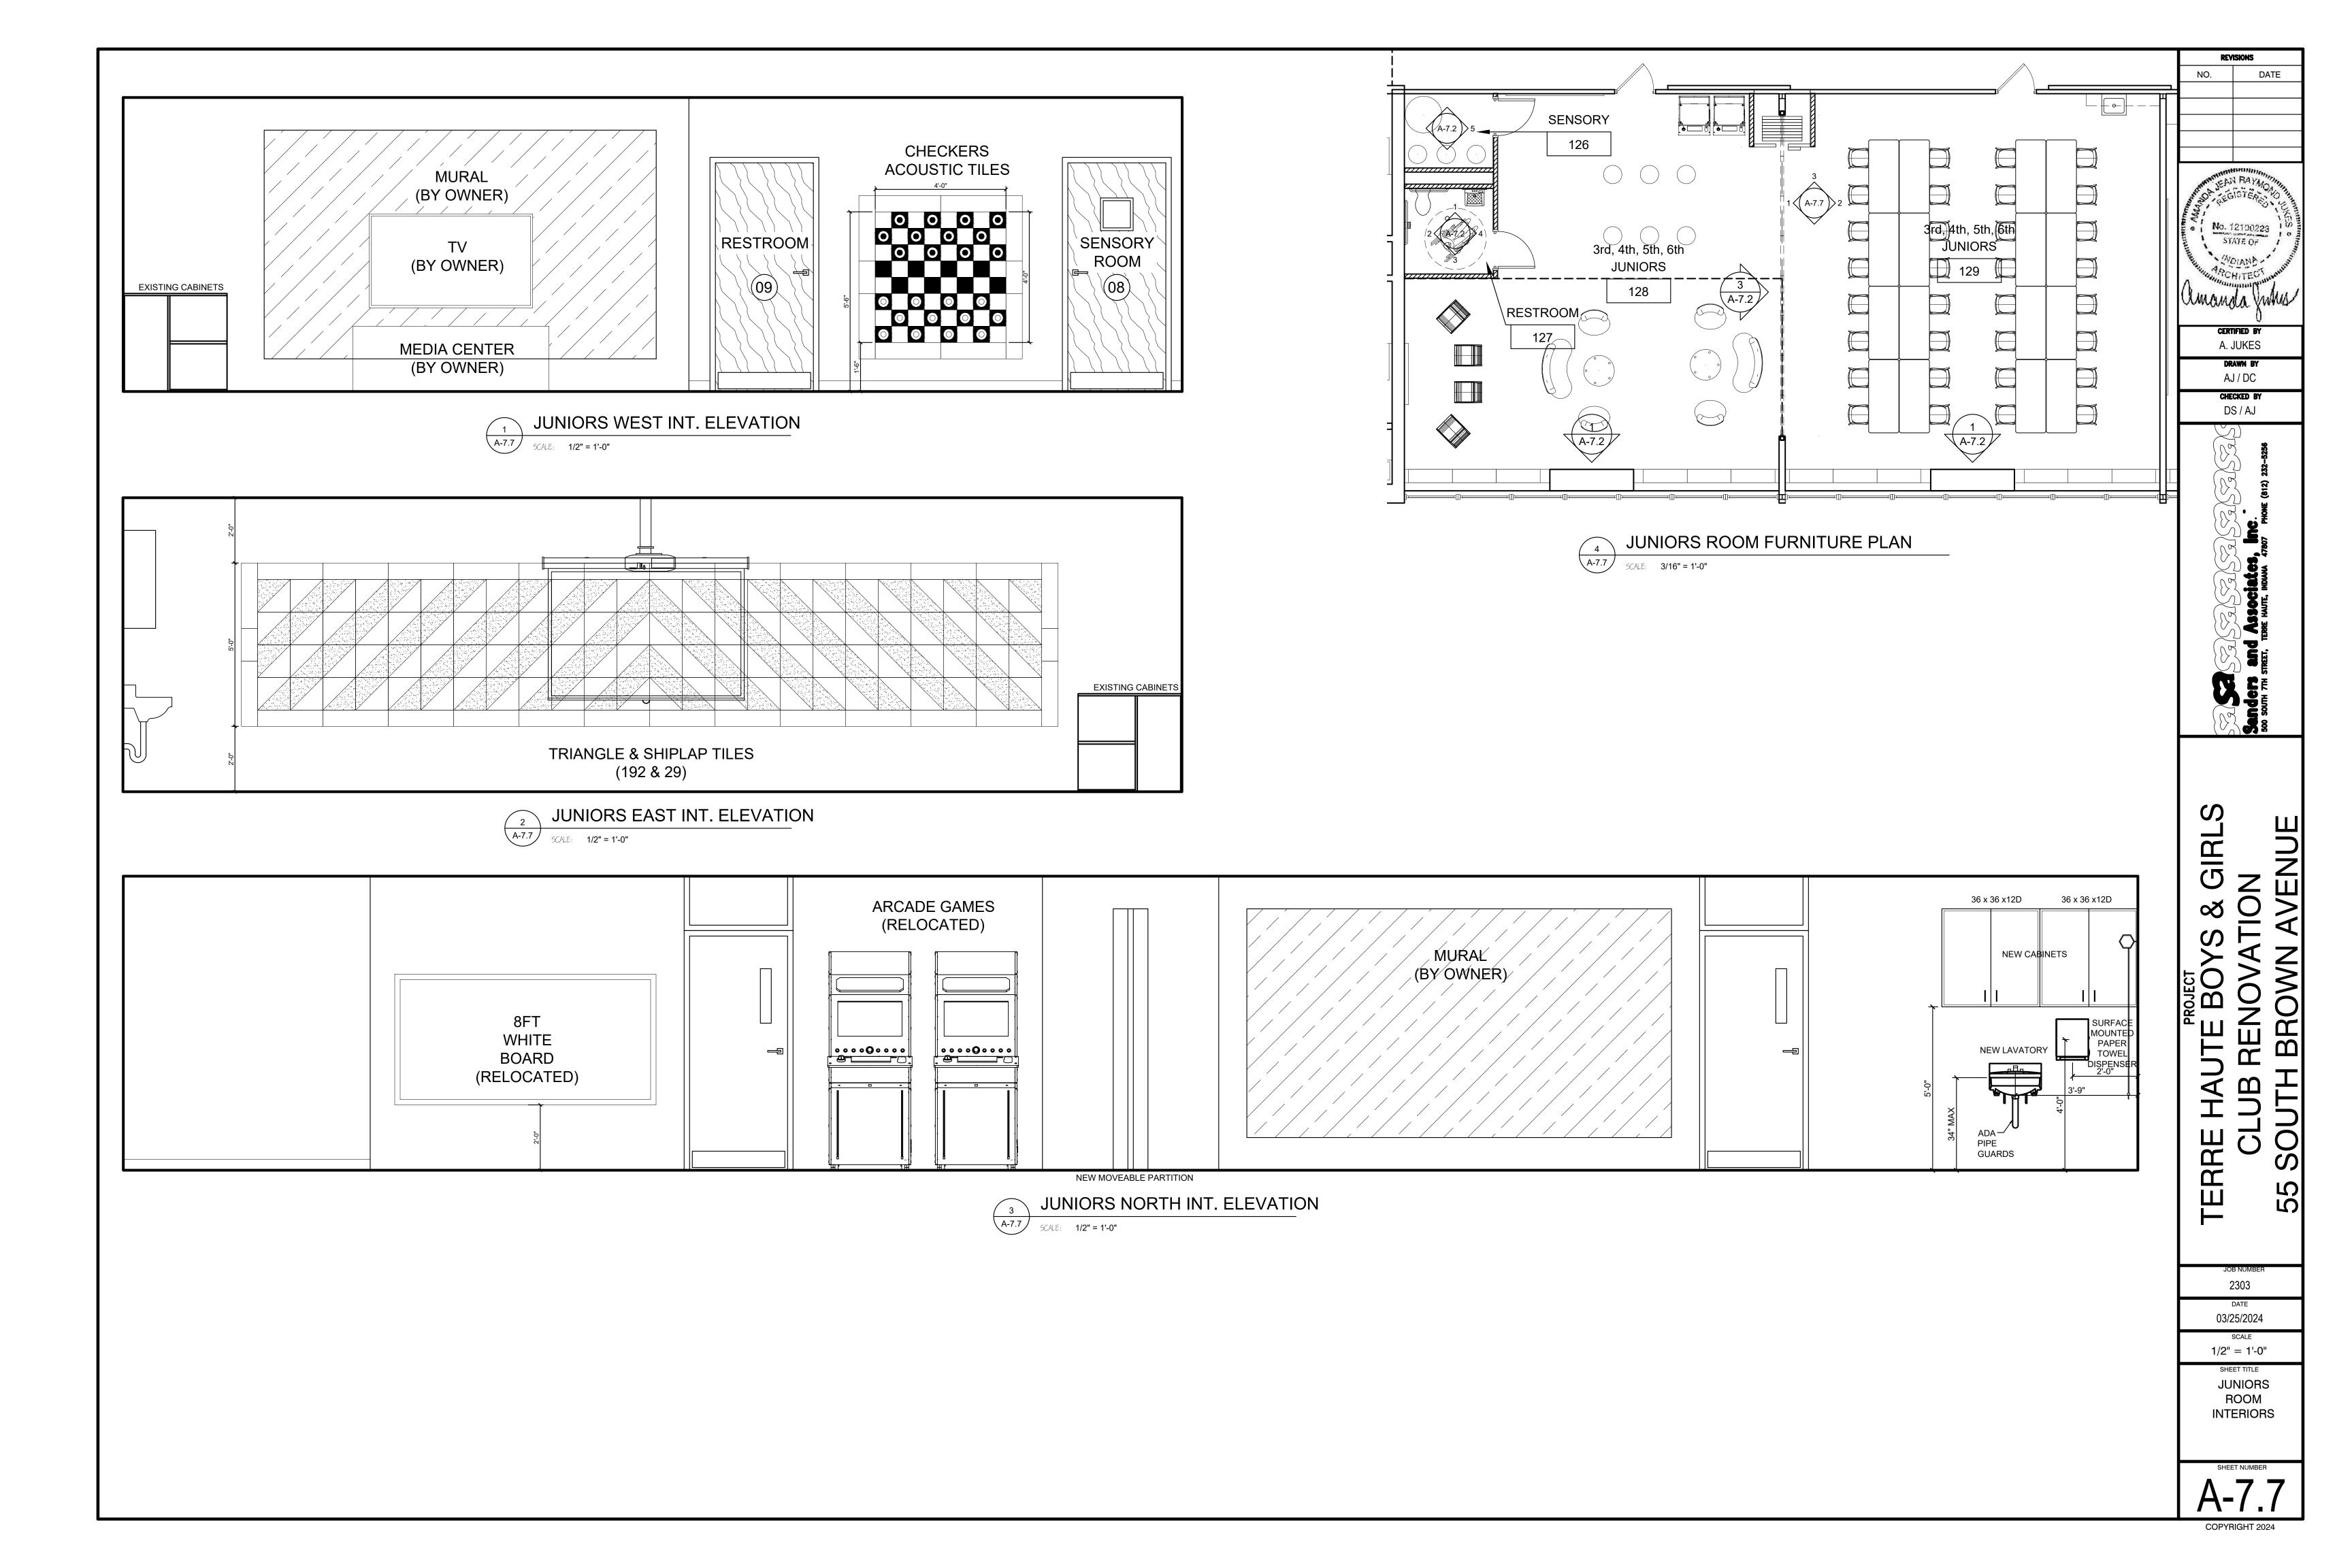

RENOVATION NOTES

- H. EXISTING CABINETS TO BE RE-USED, NEW
- I. INSTALL NEW DOORS ON EXISTING EXTERIOR
- L. ADJUST EXIST. CLG. TILE & GRID & LIGHTS
- M. REMOVE CAP OF EXISTING PARTIAL HEIGHT WALL. ADD ADDITIONAL CMU AS INDICATED AND
- N. MODIFY FIRE SPRINKLER SYSTEM AS NEEDED.

\* SEE ROOM FINISH SCHEDULE FOR ALL INTERIOR

No. 12100223 STATE OF CERTIFIED BY A. JUKES DRAWN BY AJ / DC CHECKED BY DS / AJ

REVISIONS

DATE

NO.

 $\infty$ BO

2303

03/25/2024 SCALE