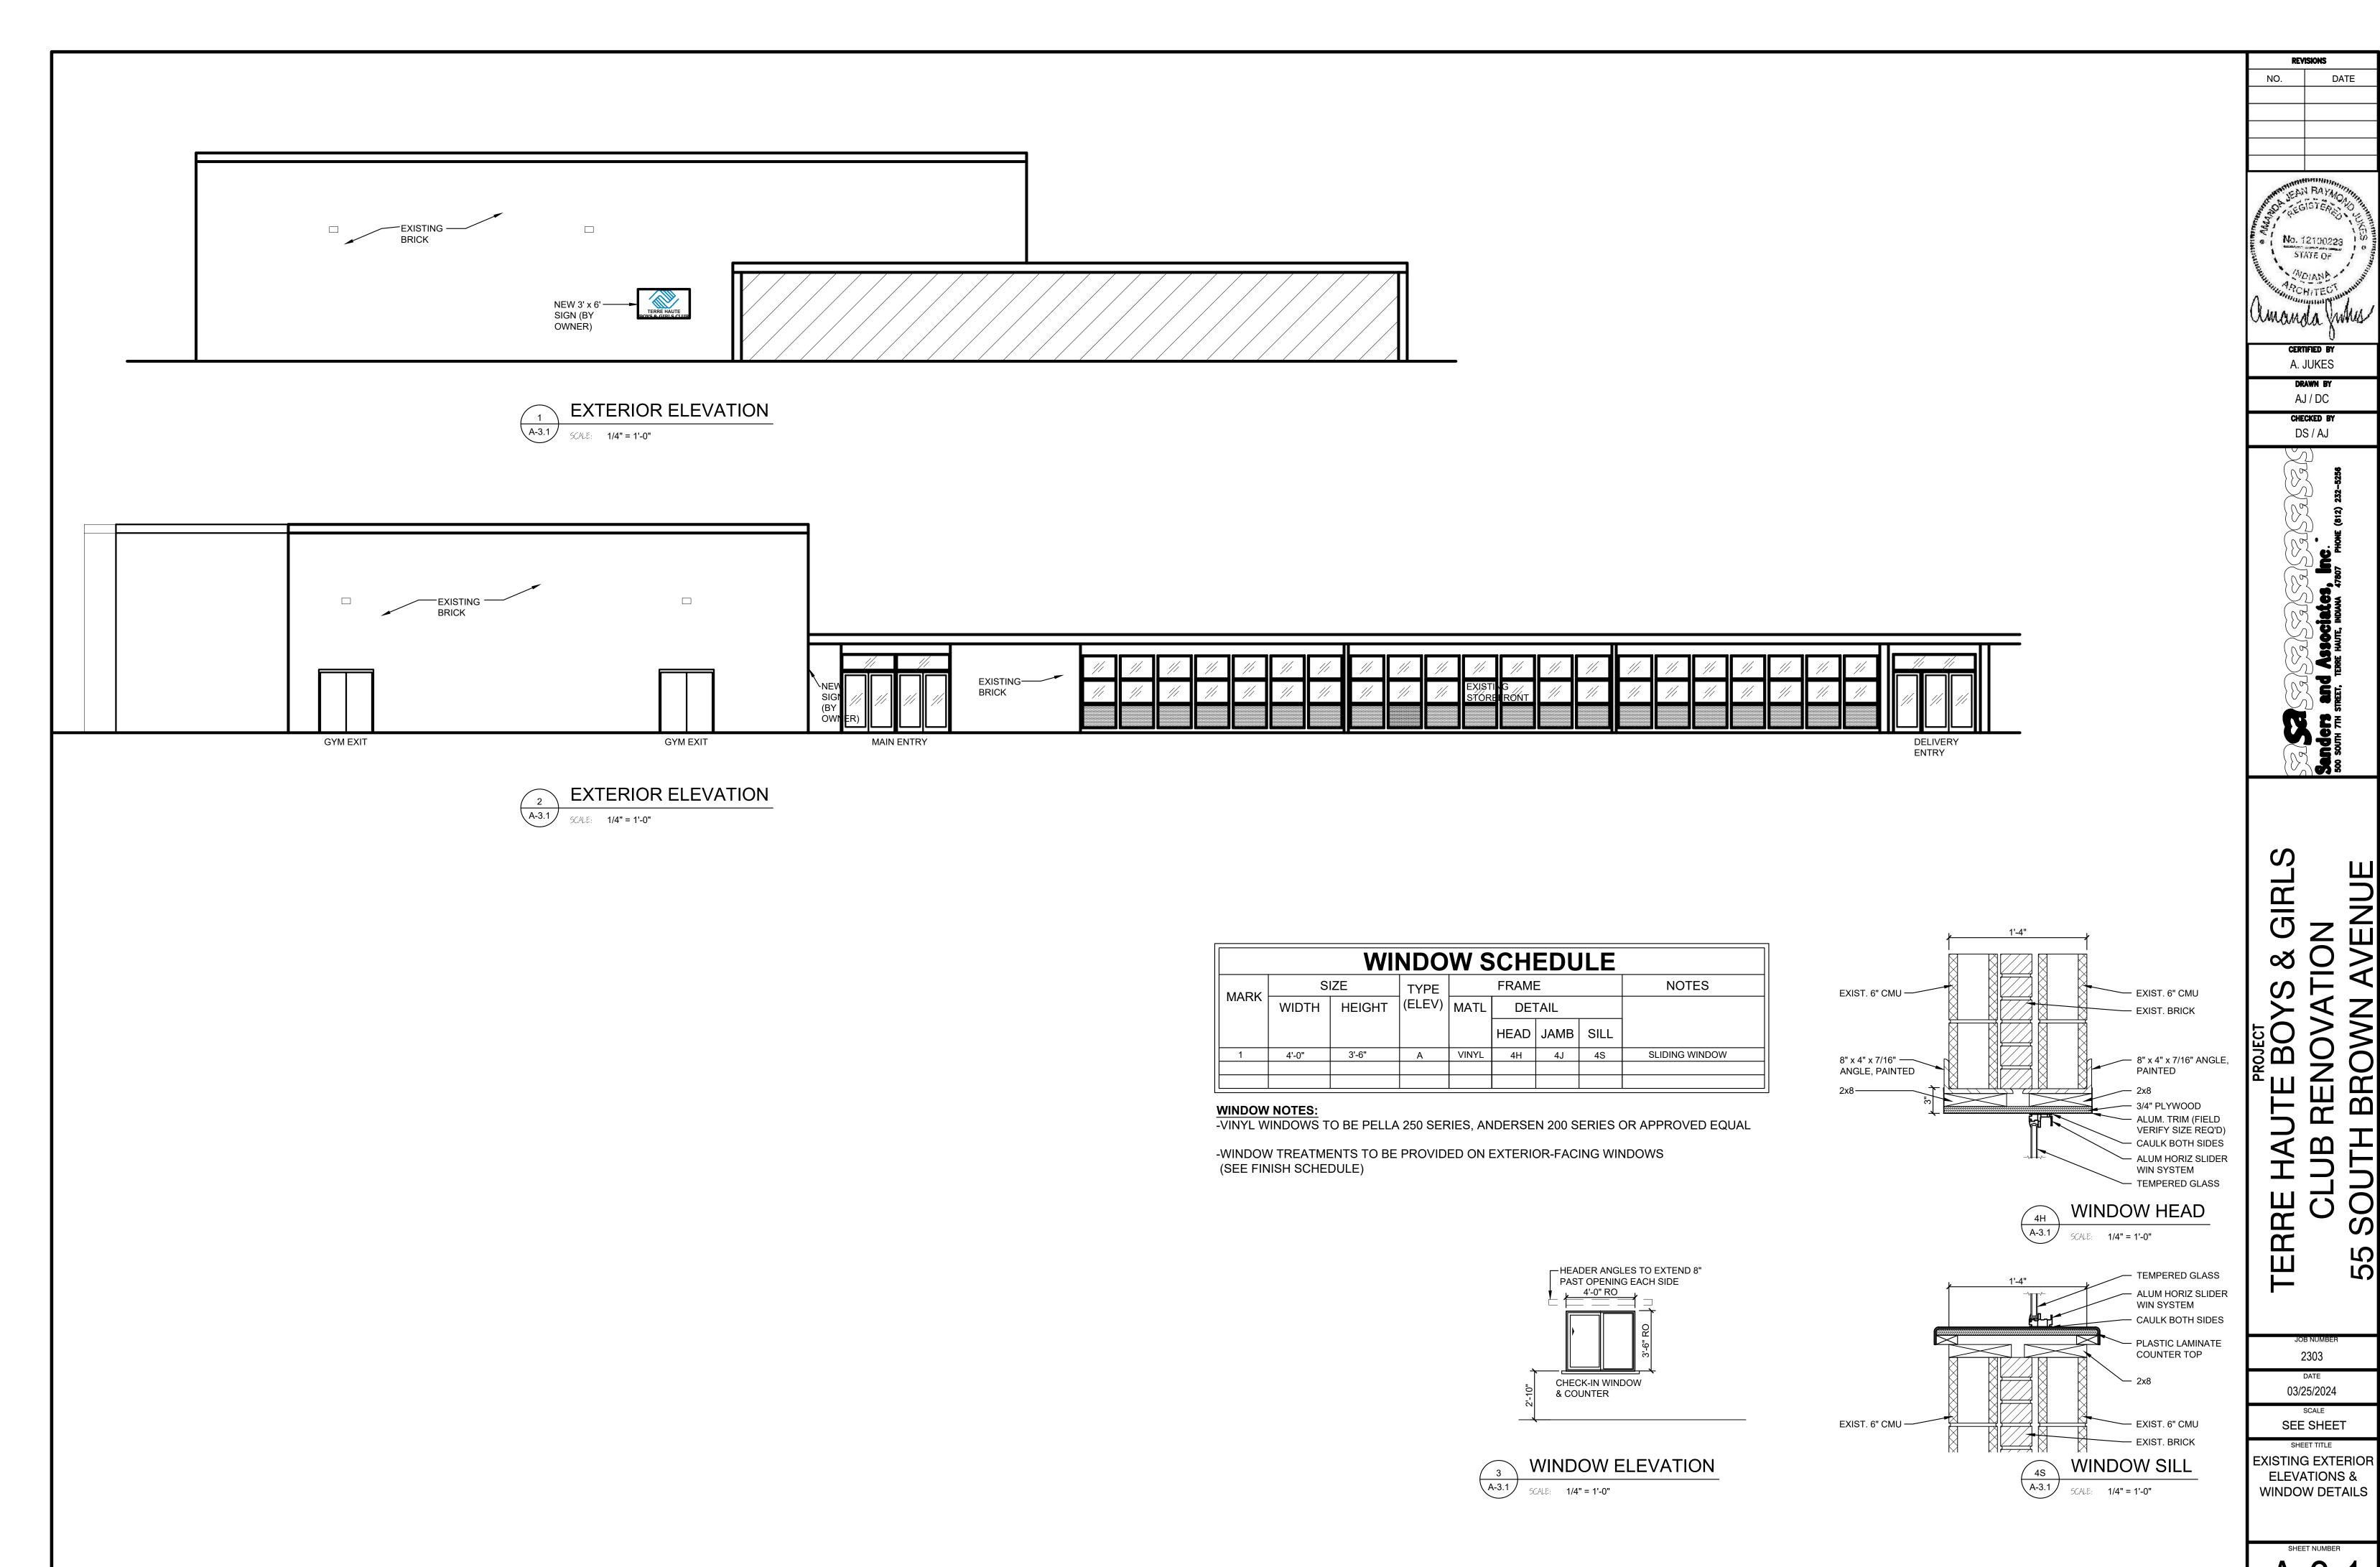

Senders and Associates, Inc.
500 SOUTH 77H STREET, TERRE HAUTE, INDIANA 47807 PHONE (6

COPYRIGHT 2024

2303

03/25/2024

1/8" = 1'-0"

LIFE SAFETY PLAN







RENOVATION NOTES

- H. EXISTING CABINETS TO BE RE-USED, NEW
- I. INSTALL NEW DOORS ON EXISTING EXTERIOR
- L. ADJUST EXIST. CLG. TILE & GRID & LIGHTS
- M. REMOVE CAP OF EXISTING PARTIAL HEIGHT WALL. ADD ADDITIONAL CMU AS INDICATED AND
- N. MODIFY FIRE SPRINKLER SYSTEM AS NEEDED.

\* SEE ROOM FINISH SCHEDULE FOR ALL INTERIOR



No. 12100223 STATE OF CERTIFIED BY A. JUKES DRAWN BY AJ / DC CHECKED BY DS / AJ

REVISIONS

DATE

NO.

 $\infty$ BO

2303

03/25/2024 SCALE

SEE SHEET STAGE PLAN & RAMP

**DETAILS** 



No. 12100223 STATE OF

DATE

CERTIFIED BY A. JUKES DRAWN BY

AJ / DC CHECKED BY

DS / AJ

2303 03/25/2024

OFFICE & TEEN







STEEL

HM FRAME

( D )

w/ NARROW LITE

DOOR ELEVATIONS

**CASED OPENING** 

HM FRAME

STEEL DUTCH DOOR

w/ COUNTER

HM FRAME

Doors: 10, 9

1 Gasketing

3 Hinge, Full Mortise

### GENERAL DOOR NOTES

- ALL DOORS WITHOUT EXCEPTION SHALL BE COMPLIANT WITH THE AMERICAN WITH DISABILITIES ACT. (ADA)
- CHANGE IN FLOORING MATERIAL SHALL OCCUR UNDER DOOR THRESHOLDS OR TRANSITION STRIPS. A MAXIMUM OF 1/4" HIGH.
- ALL EXTERIOR METAL DOORS SHALL BE INSULATED.
- HANDLES, PULLS, LATCHES, LOCKS, AND OTHER OPERABLE PARTS ON ACCESSIBLE DOORS SHALL HAVE A SHAPE THAT IS EASY TO GRASP WITH ONE HAND AND DOES NOT REQUIRE TIGHT GRASPING. THE HARDWARE SHALL BE 34" MINIMUM AND 48" MAXIMUM ABOVE THE FLOOR.
- DOOR CLOSERS SHALL BE ADJUSTED SO THAT FROM AN OPEN POSITION OF 90 DEGREES, THE TIME REQUIRED TO MOVE