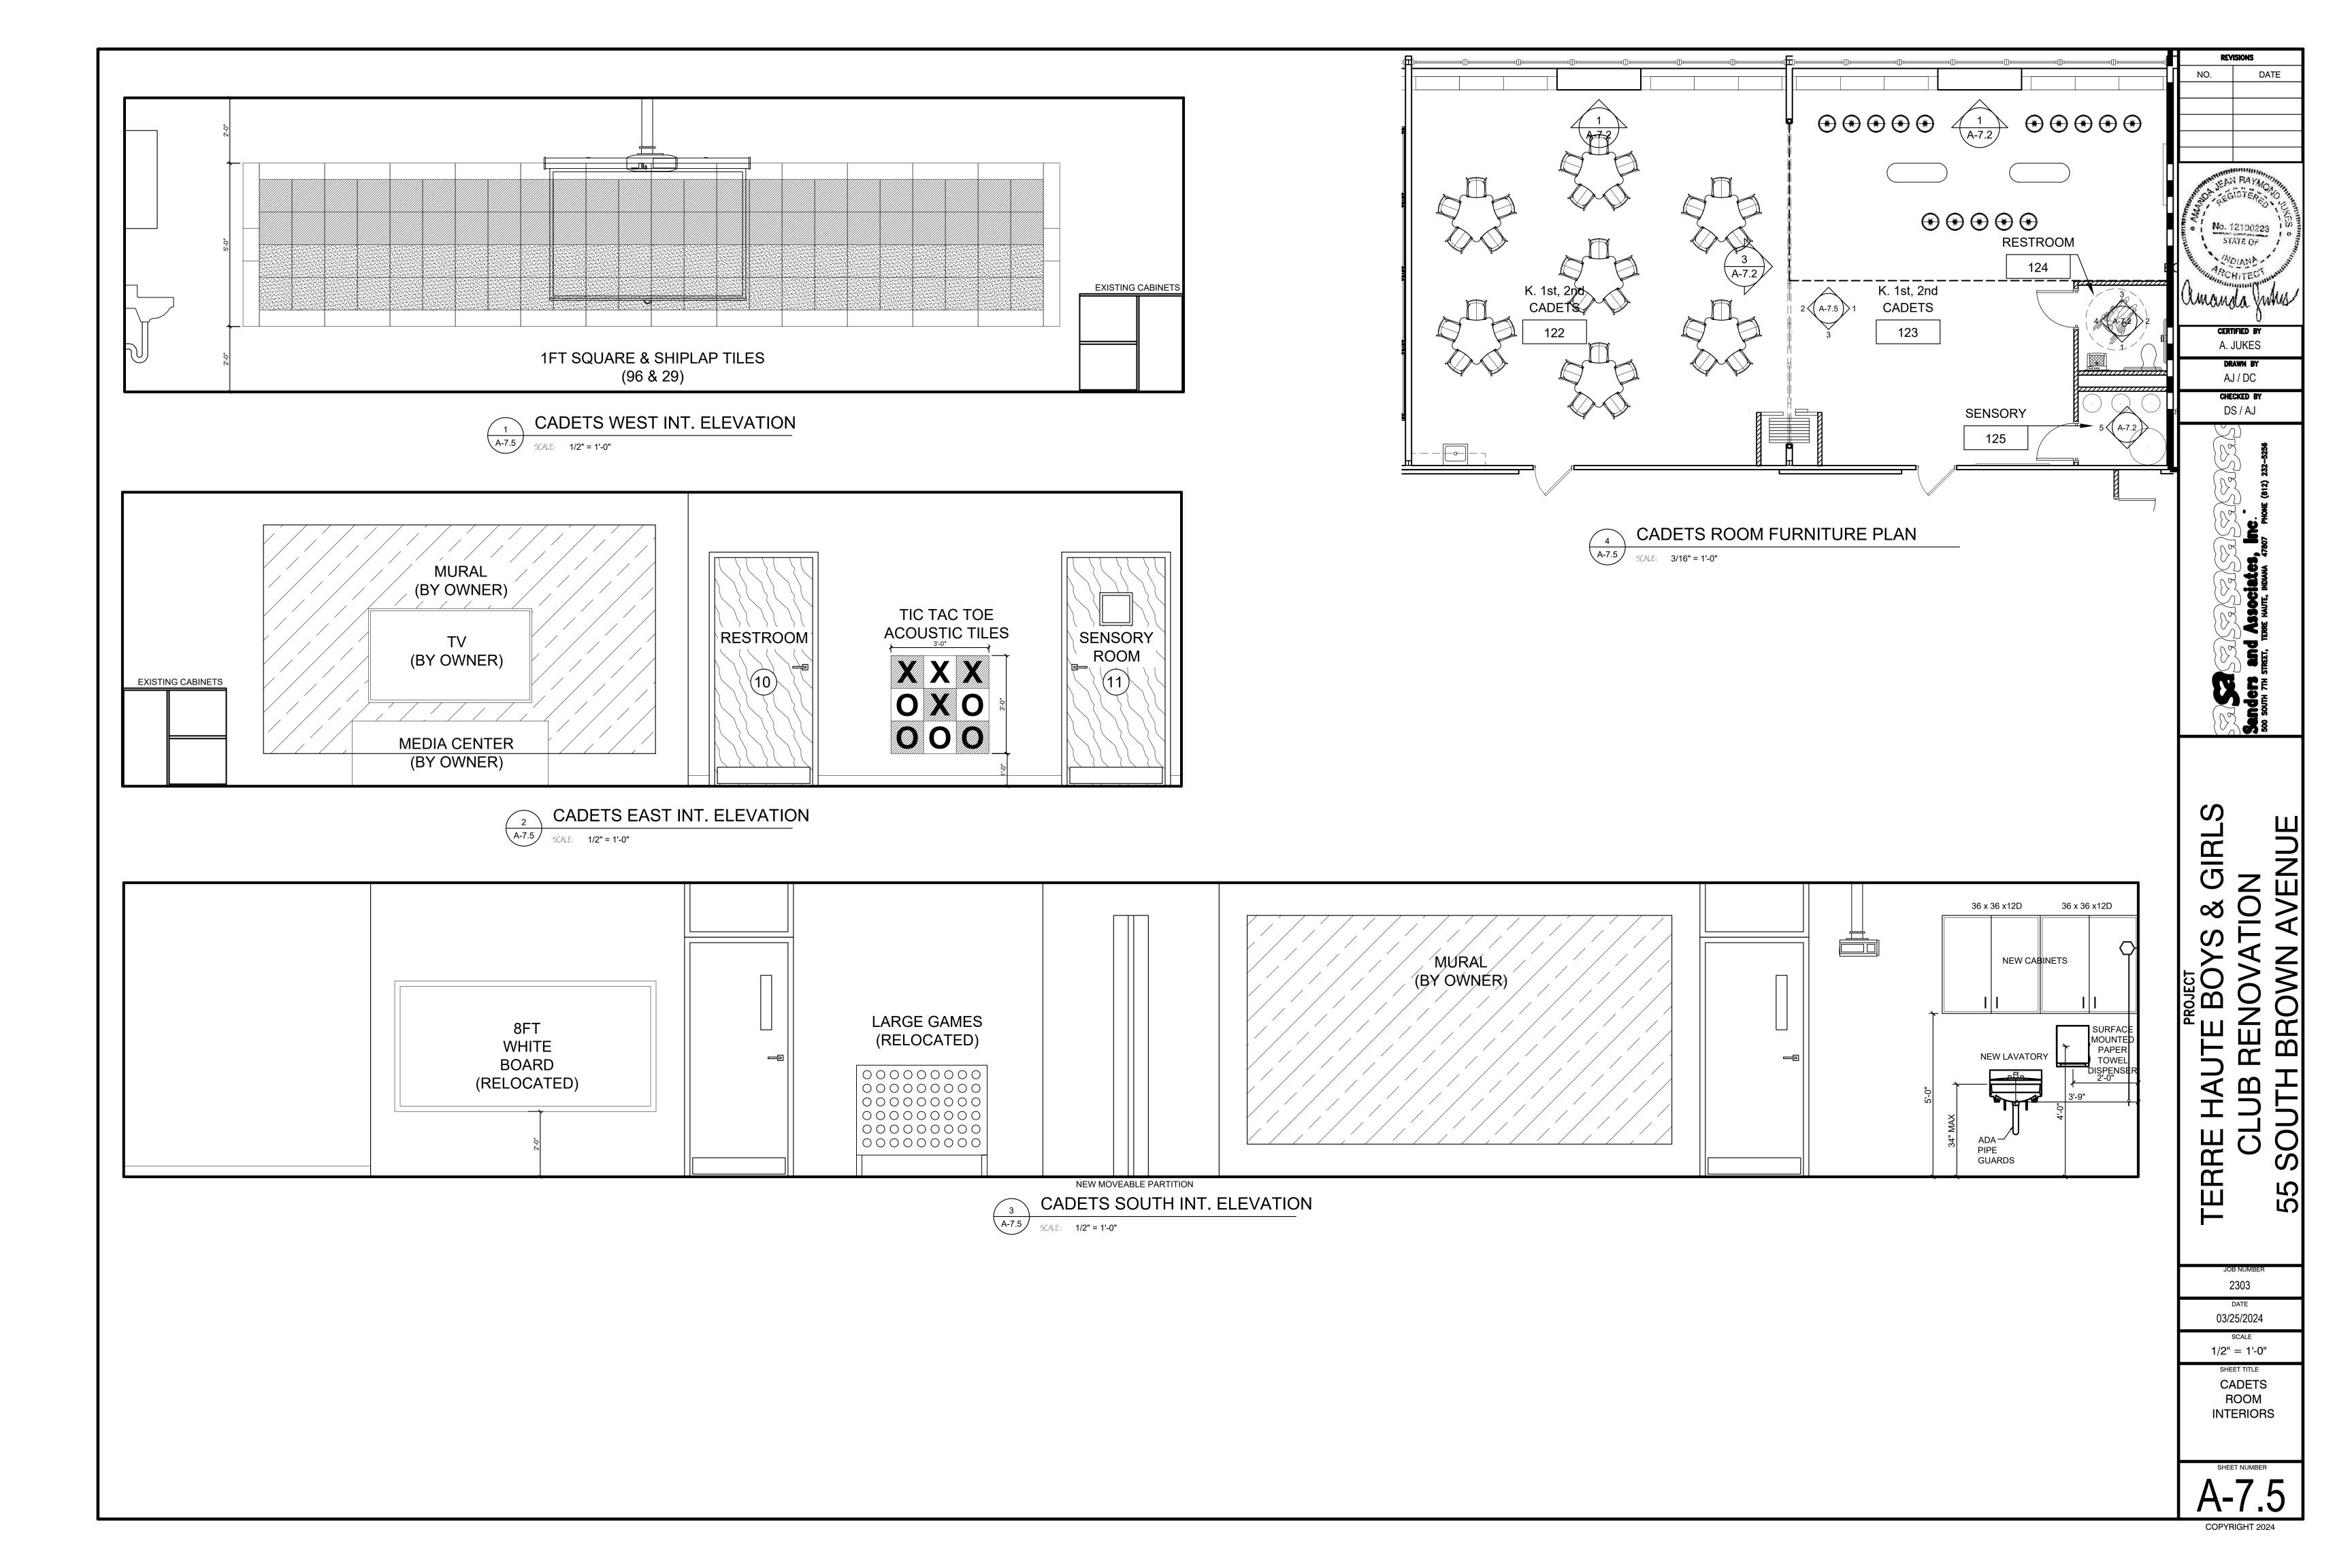

LIFE SAFETY PLAN

NOTE: BUILDING IS SPRINKLERED

|     | OCCUPANT I                 |           | I              |          |
|-----|----------------------------|-----------|----------------|----------|
| NO. | ROOM NAME                  | SQFT      | PER PERSON     | CAPACITY |
|     |                            |           |                |          |
| 101 | VESTIBULE                  | 77        | 0              | 0        |
| 102 | LOBBY                      | 372       | 10             | 37       |
| 103 | MEN                        | 156       | 0              | 0        |
| 104 | LAUNDRY                    | 58        | 100            | 0        |
| 105 | WOMEN                      | 156       | 0              | 0        |
| 106 | GYM ENTRY                  | 111       | 10             | 11       |
| 107 | CONCESSION                 | 109       | 100            | 1        |
| 108 | GYM - FIXED BLEACHERS      |           | 18" PER PERSON | 196      |
|     | GYM - FLOOR                | 3965      | 50             | 79       |
| 109 | STORAGE                    | 234       | 300            | 0        |
| 110 | MULTI-PURPOSE              | 685       | 20             | 34       |
| 111 | I.T./ STORAGE              | 231       | 300            | 0        |
| 112 | STORAGE                    | 93        | 300            | 0        |
| 113 | CORRIDOR                   | 1323      | 0              | 0        |
| 114 | BACK PACK STORAGE          | 259       | 300            | 0        |
| 115 | TEEN ROOM                  | 940       | 20             | 47       |
| 116 | RECEPTION                  | 100       | 100            | 1        |
| 117 | BREAK ROOM                 | 275       | 50             | 5        |
| 118 | ADMIN. OFFICE              | 125       | 100            | 1        |
| 119 | SHARED OFFICE              | 287       | 100            | 2        |
| 120 | EXECUTIVE DIRECTOR         | 175       | 100            | 1        |
| 121 | SMART ROOM                 | 937       | 20             | 46       |
| 122 | K, 1st, 2nd CADETS         | 927       | 20             | 46       |
| 123 | K, 1st, 2nd CADETS         | 812       | 20             | 40       |
| 124 | RESTROOM                   | 50        | 0              | 0        |
| 125 | SENSORY ROOM               | 43        | 40             | 1        |
| 126 | SENSORY ROOM               | 43        | 40             | 1        |
| 127 | RESTROOM                   | 50        | 0              | 0        |
| 128 | 3rd, 4th, 5th, 6th JUNIORS | 812       | 20             | 40       |
| 129 | 3rd, 4th, 5th, 6th JUNIORS | 927       | 20             | 46       |
| 130 | STEAM ROOM                 | 937       | 20             | 46       |
|     |                            |           |                |          |
|     |                            |           |                |          |
|     | BOYS &                     | GIRLS CLU | JB SUB-TOTAL   | 687      |
|     |                            |           |                |          |