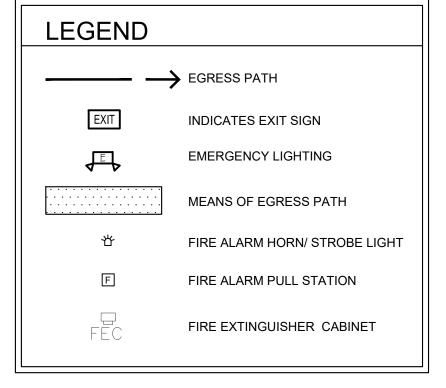

### **EGRESS NOTES**

EXIT SIGNS: ALL MEANS OF EGRESS SHALL BE INDICATED WITH SIGNS READING "EXIT", VISIBLE FROM THE EXIT ACCESS AND, SUPPLEMENTED BY DIRECTIONAL SIGNS IN THE EXIT ACCESS CORRIDORS INDICATING THE DIRECTION AND WAY OF EGRESS. ALL "EXIT" SIGNS SHALL BE LOCATED AT EXIT DOORS OR EXIT ACCESS AREAS, SO AS TO BE READILY VISIBLE. SIGN PLACEMENT SHALL BE SUCH THAT ANY POINT IN THE EXIT ACCESS SHALL NOT BE MORE THAN 100 FEET FROM THE NEAREST VISIBLE SIGN. "EXIT" SIGNS SHALL HAVE LETTERS AT LEAST 6" HIGH AND THE MINIMUM WIDTH OF EACH STROKE SHALL BE 3/4" ON A WHITE BACKGROUND OR IN OTHER APPROVED DISTINGUISHABLE COLORS. THE WORD "EXIT" EXCEPT THE LETTER I, SHALL HAVE LETTERS HAVING A WIDTH OF NOT LESS THAN 2 INCHES AND THE MINIMUM SPACING BETWEEN LETTERS SHALL NOT BE LESS THAN 3/8". EACH SHALL BE ILLUMINATED BY A SOURCE PROVIDING NOT LESS THAN 5 FOOTCANDLES AT THE ILLUMINATED SURFACE AND SHALL HAVE A CONTRAST RATIO OF NOT LESS THAN 0.5. THE "EXIT" SIGN SHALL BE ILLUMINATED AT ALL TIMES. TO ASSURE CONTINUED ILLUMINATION FOR A DURATION OF NOT LESS THAN 1 HOUR IN CASE OF PRIMARY POWER LOSS, THE "EXIT" SIGN SHALL BE CONNECTED TO AN EMERGENCY ELECTRICAL SYSTEM.

EGRESS LIGHTING: ALL MEANS OF EGRESS SHALL BE EQUIPPED WITH ARTIFICIAL LIGHTING TO INCLUDE ACCESS CORRIDORS, STAIRS AND EXTERIOR EXIT DISCHARGE. THE INTENSITY OF LIGHTING AT FLOOR LEVEL SHALL NOT BE LESS THAN 1 FOOTCANDLE. THE MINIMUM LIGHTING IN THE SANCTUARY AISLES SHALL BE .2 FOOTCANDLES. THE MEANS OF EGRESS LIGHTING SHALL BE CONNECTED TO AN EMERGENCY ELECTRICAL SYSTEM THAT WILL ASSURE CONTINUED ILLUMINATION FOR A DURATION OF NOT LESS THAN ONE HOUR IN CASE OF EMERGENCY OR PRIMARY POWER LOSS.

ADA EGRESS DOORS: ALL MEANS OF EGRESS SHALL BE EQUIPPED WITH DOORS, FRAMES AND HARDWARE THAT COMPLY WITH THE AMERICAN WITH DISABILITIES ACT WITHOUT EXCEPTION.

LABEL EGRESS DOORS: ALL MEANS OF EGRESS SHALL BE EQUIPPED WITH LABEL FIRE RATED ASSEMBLIES WITH CLOSERS. DOORS AND FRAMES SHALL BE LABELED OR PROVIDE OTHER APPROVED IDENTIFICATION SHOWING THE NAME OF THE MANUFACTURER AND THE FIRE PROTECTION RATING (SEE DOOR SCHEDULE).