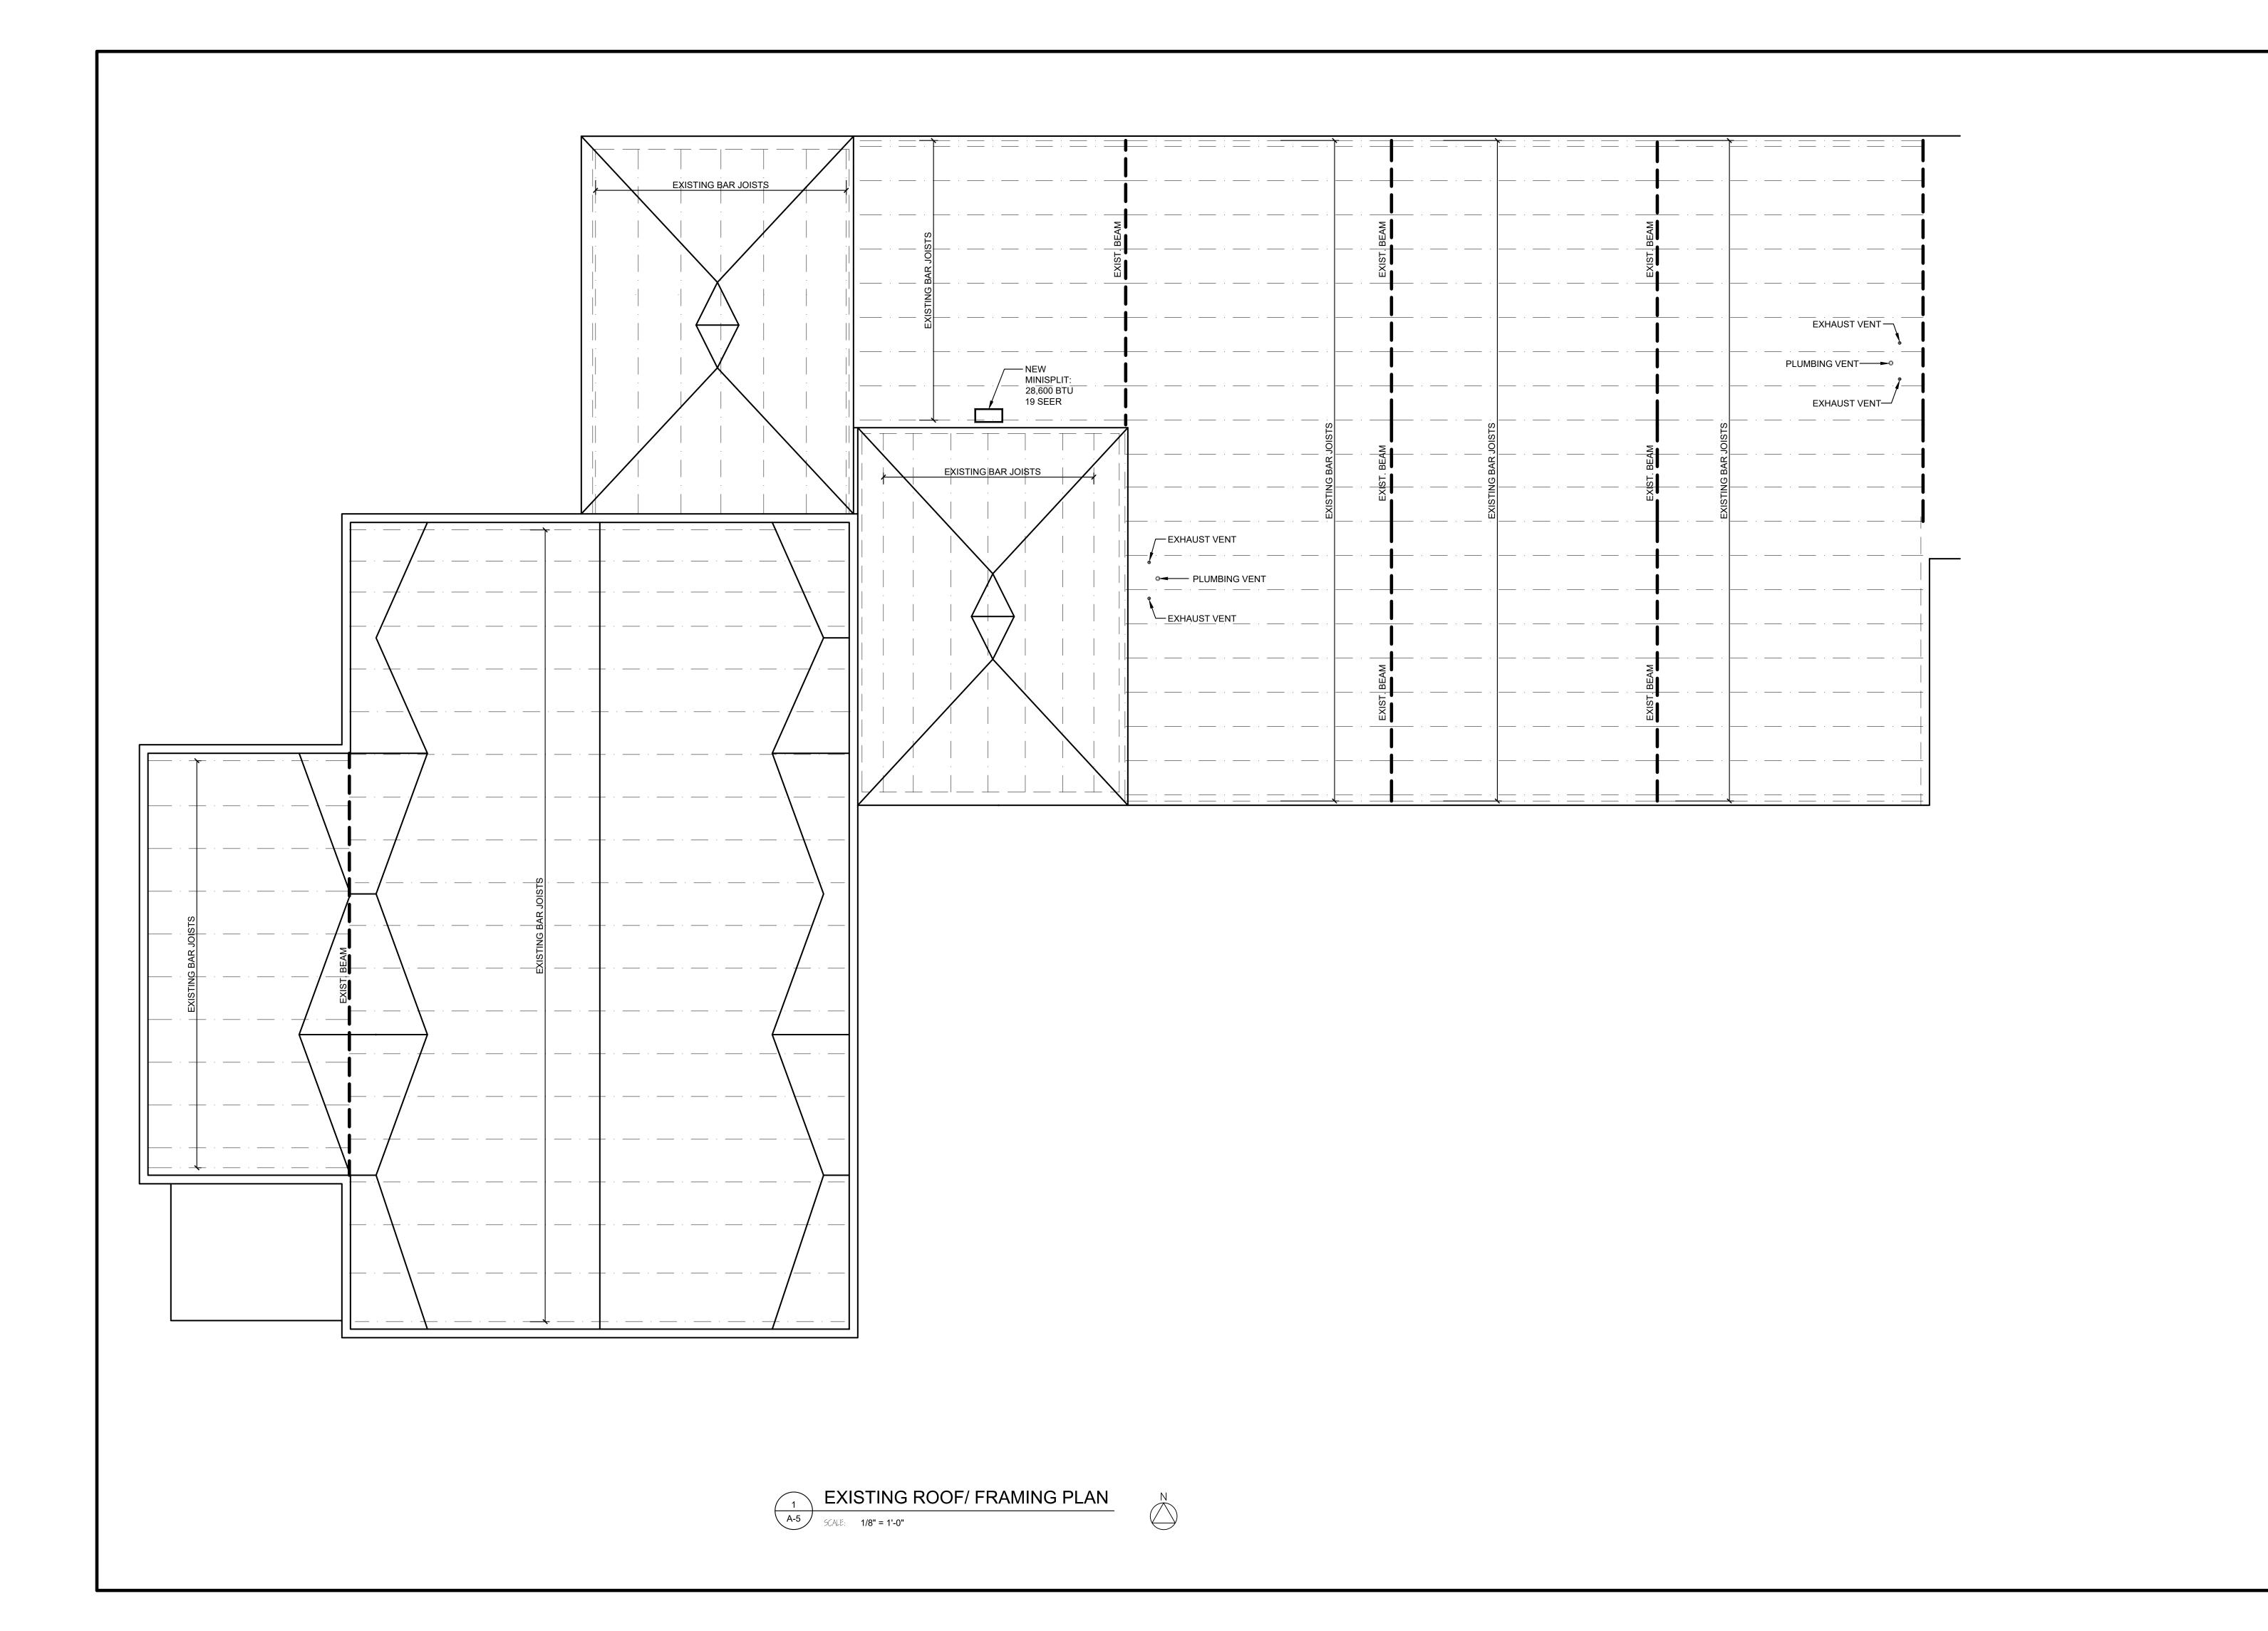

DATE

No. 12100223 STATE OF

A. JUKES AJ / DC CHECKED BY

DS / AJ

GIRL **∞** TERRE

2303 03/25/2024 1/8" = 1'-0"

**EXISTING** ROOF/ FRAMING PLAN

### <u>DUCTWORK :</u> DUCTS TO BE GALVANIZED SHEET METAL. FABRICATE AND INSTALL

ACCORDING TO S.M.A.C.N.A. LOW VELOCITY DUCT MANUAL.

OWENS - CORNING, THERMA- FLEX OR EQUAL, 10" MAXIMUM

28,600 BTU 19 SEER TRI ZONE HEAT PUMP SYSTEM MITSUBISHI MXZ-3C30NA2/2-MSZ-GL06/MSZ-GL18 OR EQUAL

**EXHAUST FANS:** 130 CFM, .3 SONES, ENERGY STAR CERTIFIED BROAN L100E OR EQUAL