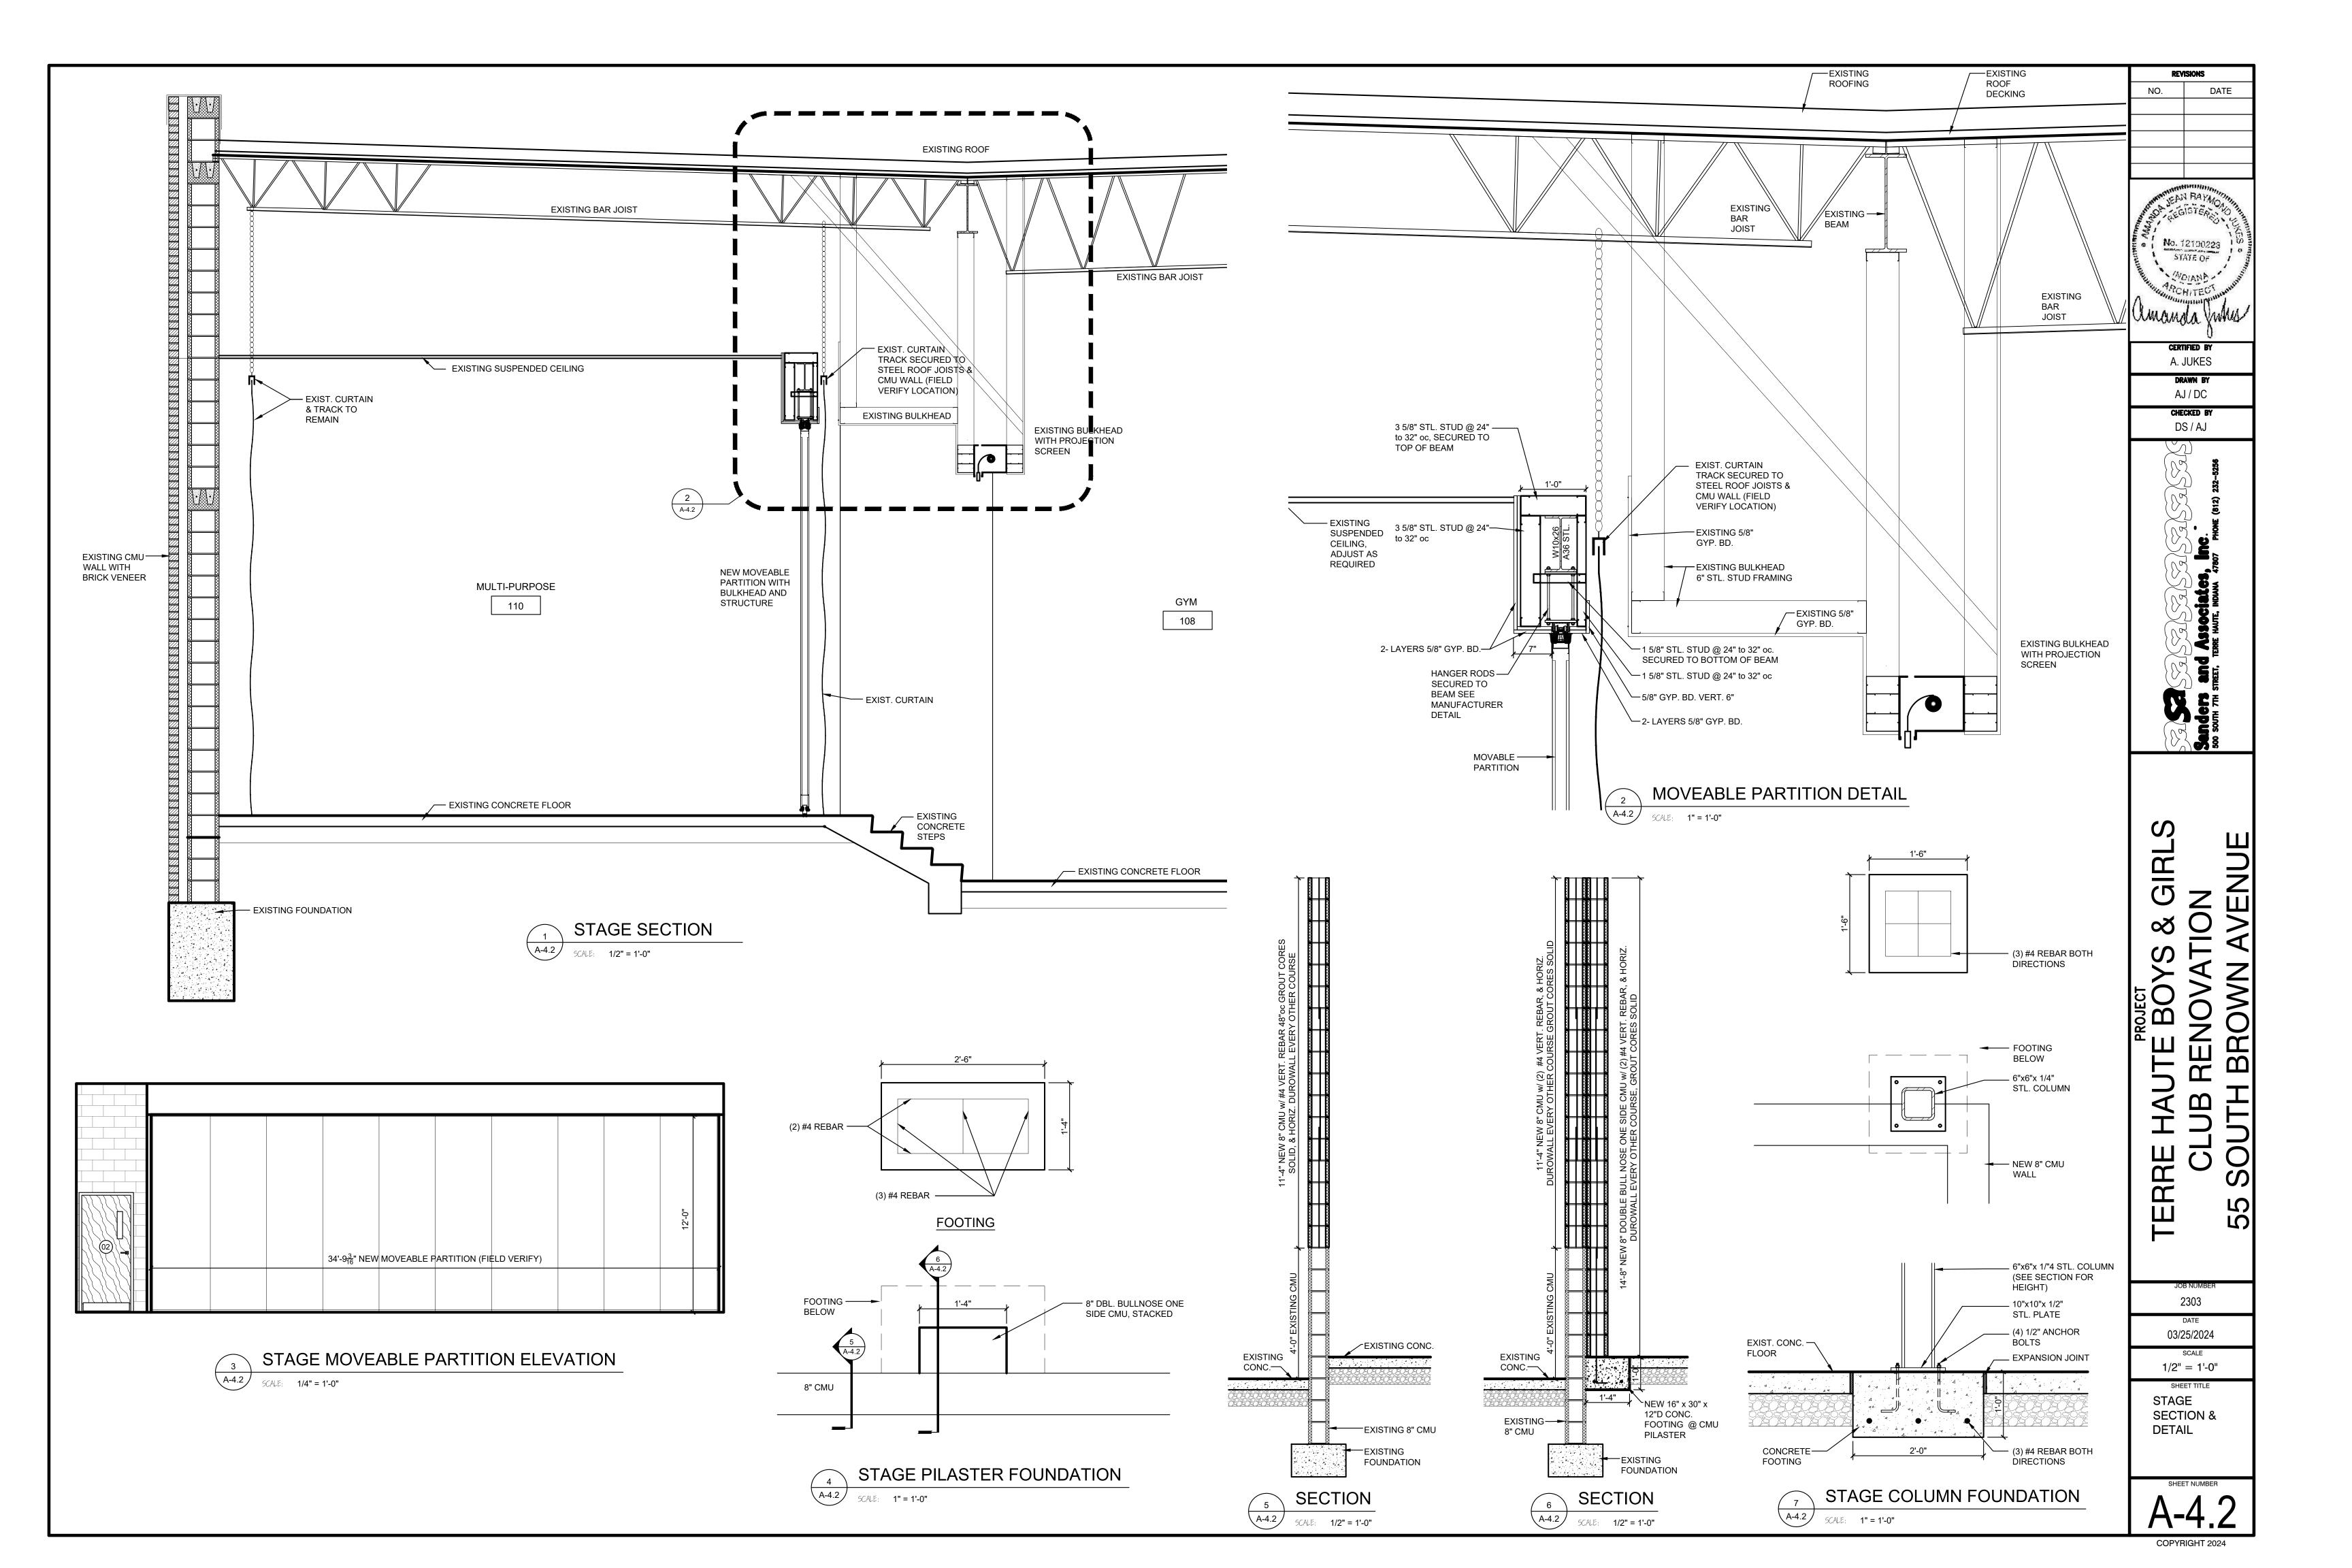

SEE SHEET STAGE PLAN & RAMP

**DETAILS** 

No. 12100223 STATE OF

DATE

CERTIFIED BY A. JUKES DRAWN BY

AJ / DC CHECKED BY

DS / AJ

2303 03/25/2024

**S88D** 

Dutch Door with shelf. Surface bolt used to secure the top half to the bottom half of door. Horizontal astragal to seal gap between doors.

 $\infty$ BO TERRE

2303 03/25/2024 SEE SHEET DOOR SCHEDULE &