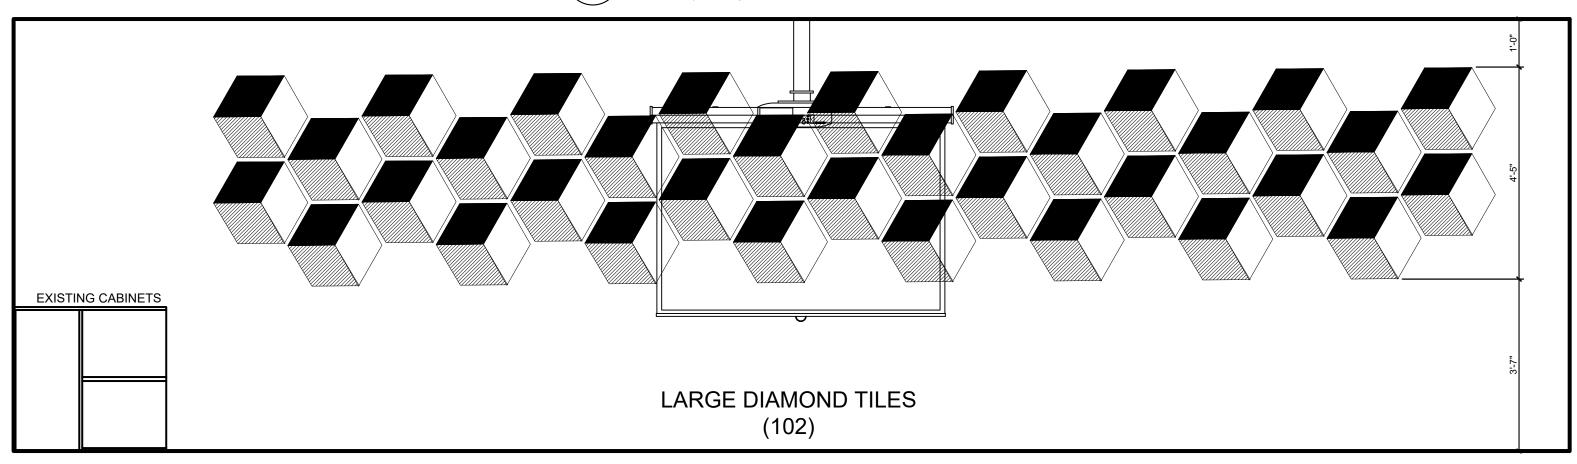

### SMART WEST INT. ELEVATION

### SMART SOUTH INT. ELEVATION A-7.4 SCALE: 1/2" = 1'-0"

SMART EAST INT. ELEVATION 3 SIVIAR I EA

### S TERRE

03/25/2024 1/2" = 1'-0" SMART ROOM

2303

INTERIORS