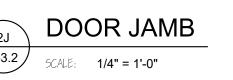

OFFICE & TEEN

STEEL

HM FRAME

( D )

w/ NARROW LITE

DOOR ELEVATIONS

**CASED OPENING** 

HM FRAME

STEEL DUTCH DOOR

w/ COUNTER

HM FRAME

Doors: 10, 9

1 Gasketing

3 Hinge, Full Mortise

### GENERAL DOOR NOTES

- ALL DOORS WITHOUT EXCEPTION SHALL BE COMPLIANT WITH THE AMERICAN WITH DISABILITIES ACT. (ADA)
- CHANGE IN FLOORING MATERIAL SHALL OCCUR UNDER DOOR THRESHOLDS OR TRANSITION STRIPS. A MAXIMUM OF 1/4" HIGH.
- ALL EXTERIOR METAL DOORS SHALL BE INSULATED.
- HANDLES, PULLS, LATCHES, LOCKS, AND OTHER OPERABLE PARTS ON ACCESSIBLE DOORS SHALL HAVE A SHAPE THAT IS EASY TO GRASP WITH ONE HAND AND DOES NOT REQUIRE TIGHT GRASPING. THE HARDWARE SHALL BE 34" MINIMUM AND 48" MAXIMUM ABOVE THE FLOOR.
- DOOR CLOSERS SHALL BE ADJUSTED SO THAT FROM AN OPEN POSITION OF 90 DEGREES, THE TIME REQUIRED TO MOVE THE DOOR TO AN OPEN POSITION OF 12 DEGREES SHALL BE 5 SECONDS MINIMUM.
- ALL EXTERIOR HOLLOW METAL DOOR FRAMES SHALL BE WELDED.