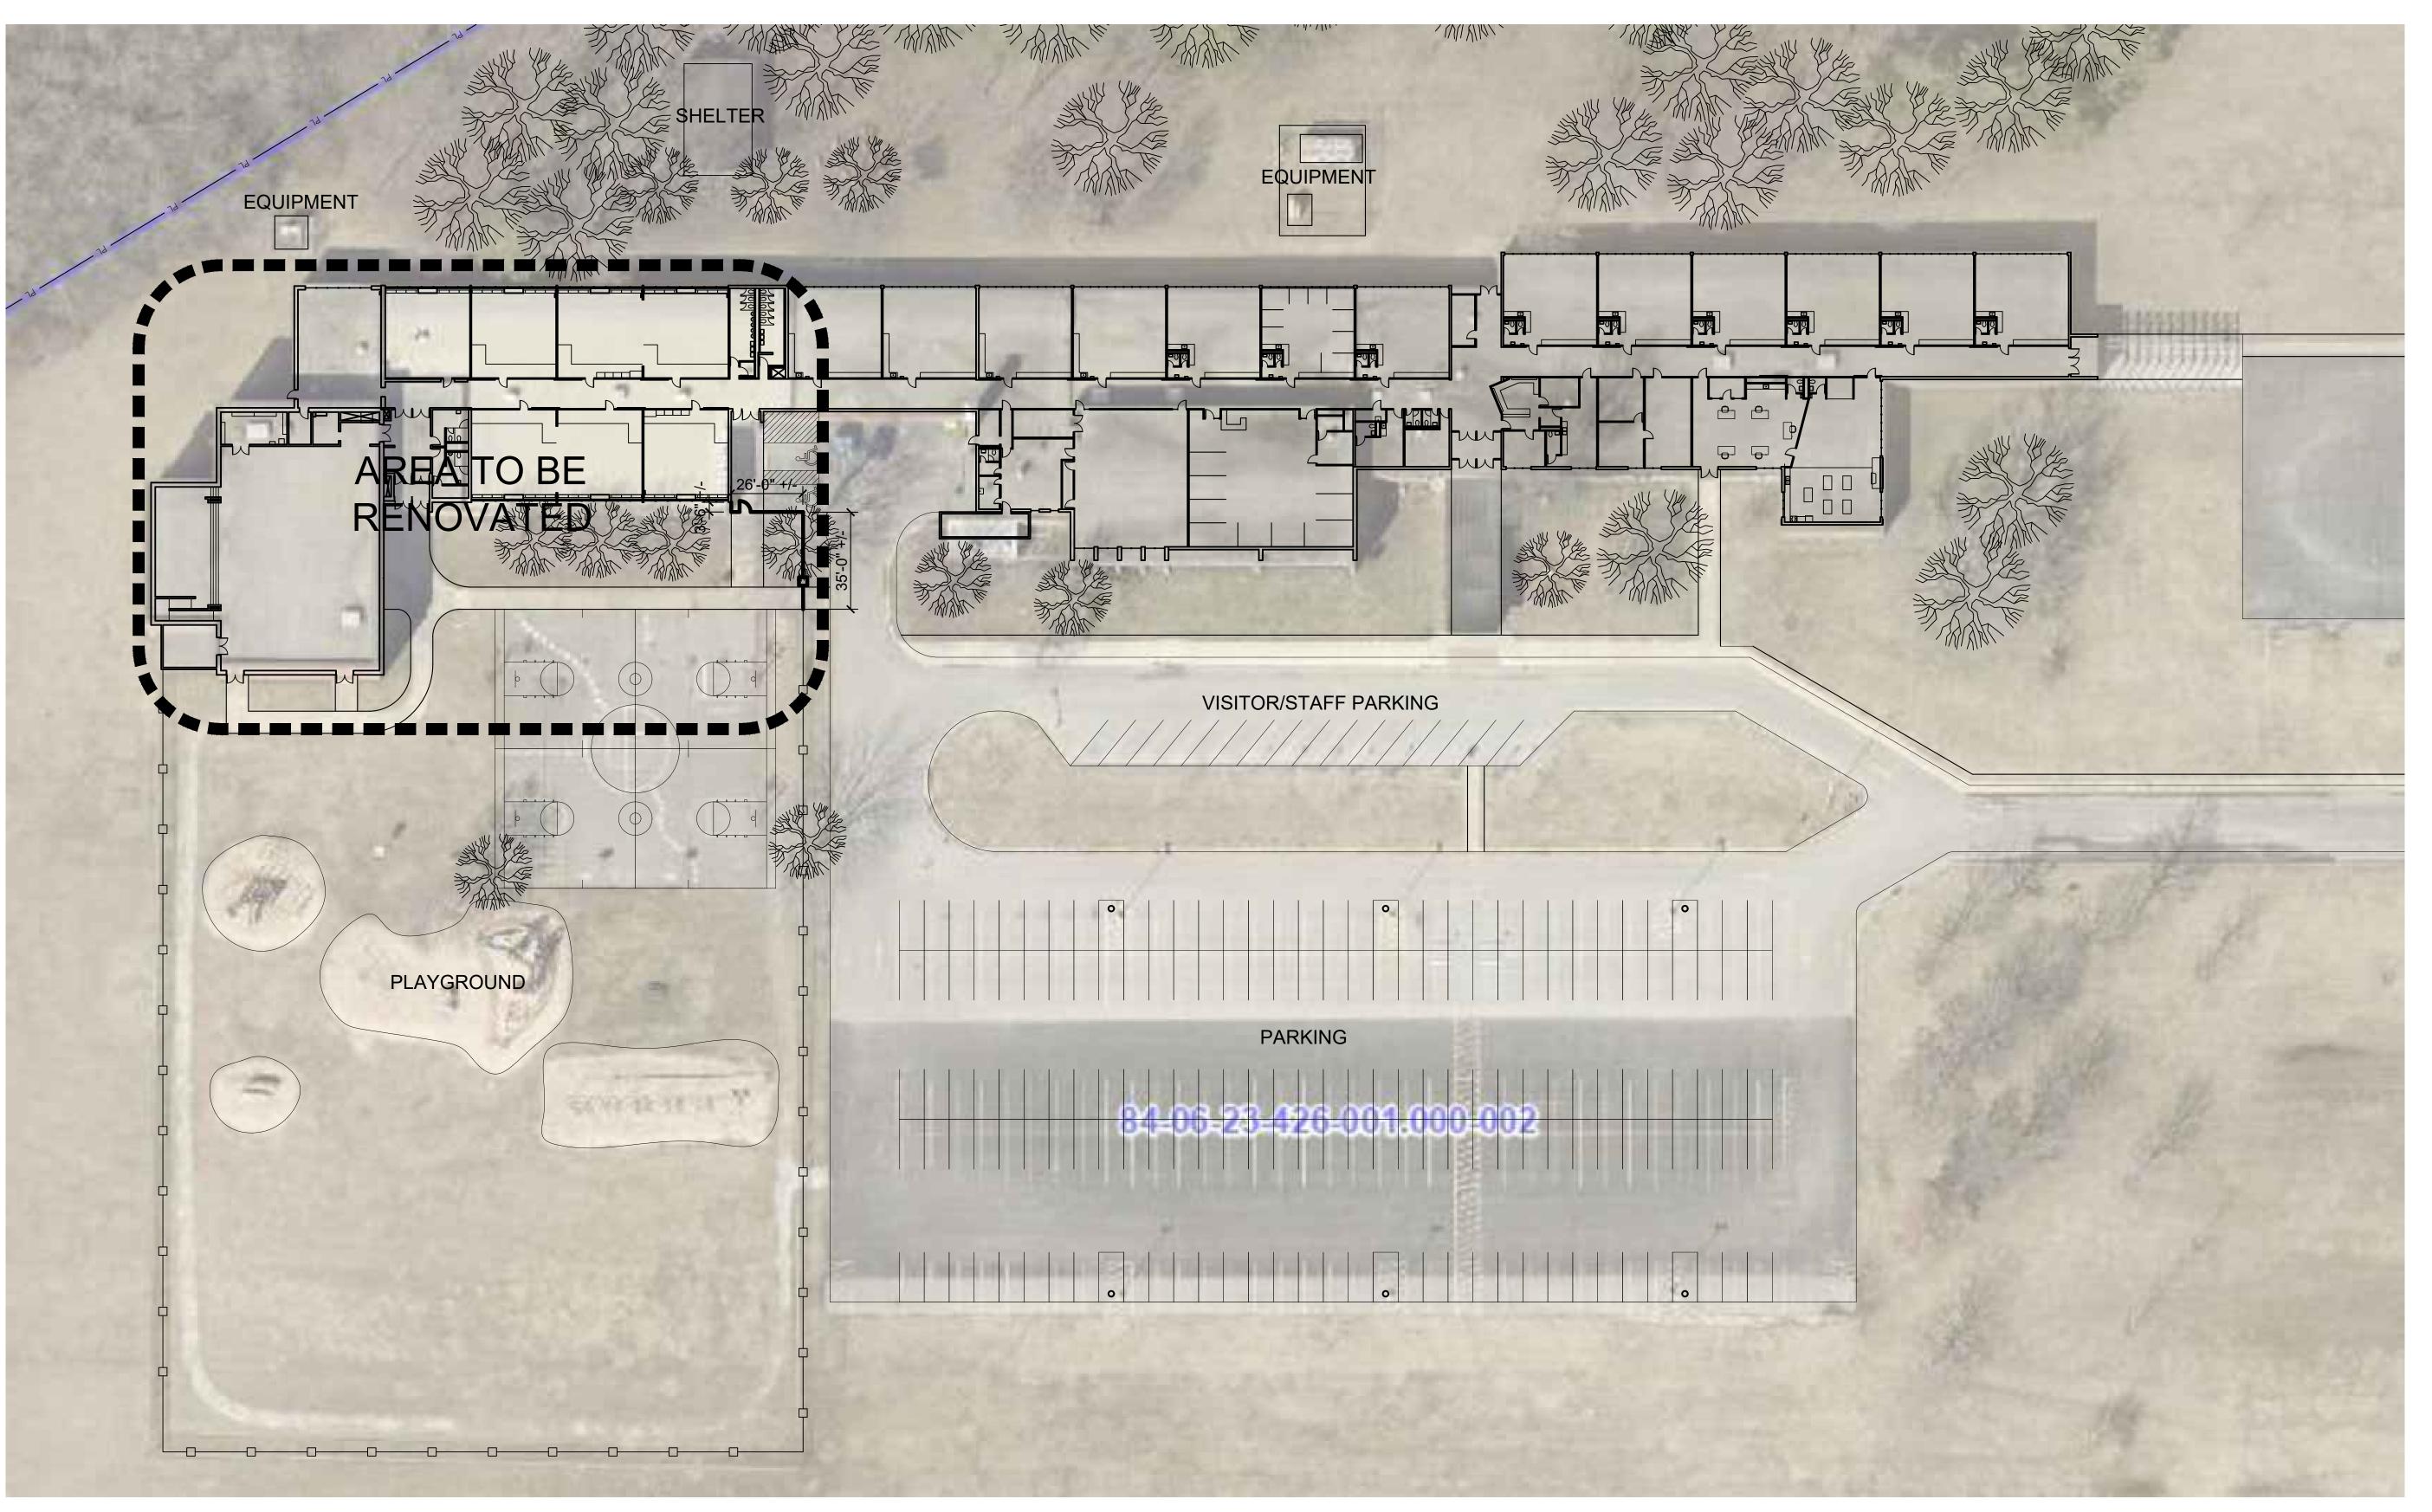

### NOTE:

THE LOCATIONS OF EXISTING UNDERGROUND UTILITIES NEED TO BE FIELD VERIFIED PRIOR TO CONSTRUCTION.

CALL 2 WORKING DAYS BEFORE YOU DIG: 1-800-382-5544 (TOI

PER INDIANA STATE LAW IC8-1-26, IT IS AGAINST THE LAW TO EXCAVATE WITHOUT NOTIFYING THE UNDERGROUND LOCATION SERVICE TWO (2) WORKING DAYS BEFORE COMMENCING WORK.

### **SITE CONSTRUCTION NOTES:**

-RELOCATE/INSTALL NEW 6FT TALL CHAIN-LINK FENCING AND GATES AS INDICATED.

| REV | ISIONS |
|-----|--------|
|     | DATE   |
|     |        |
|     |        |
|     |        |

# TERRE HAUTE BOYS & GIRLS CLUB RENOVATION 55 SOUTH BROWN AVENUE

JOB NUMBER
2303

DATE
03/25/2024

03/25/2024 SCALE 1" = 30'-0"

SHEET TITLE
EXISTING

SITE PLAN

SP-1