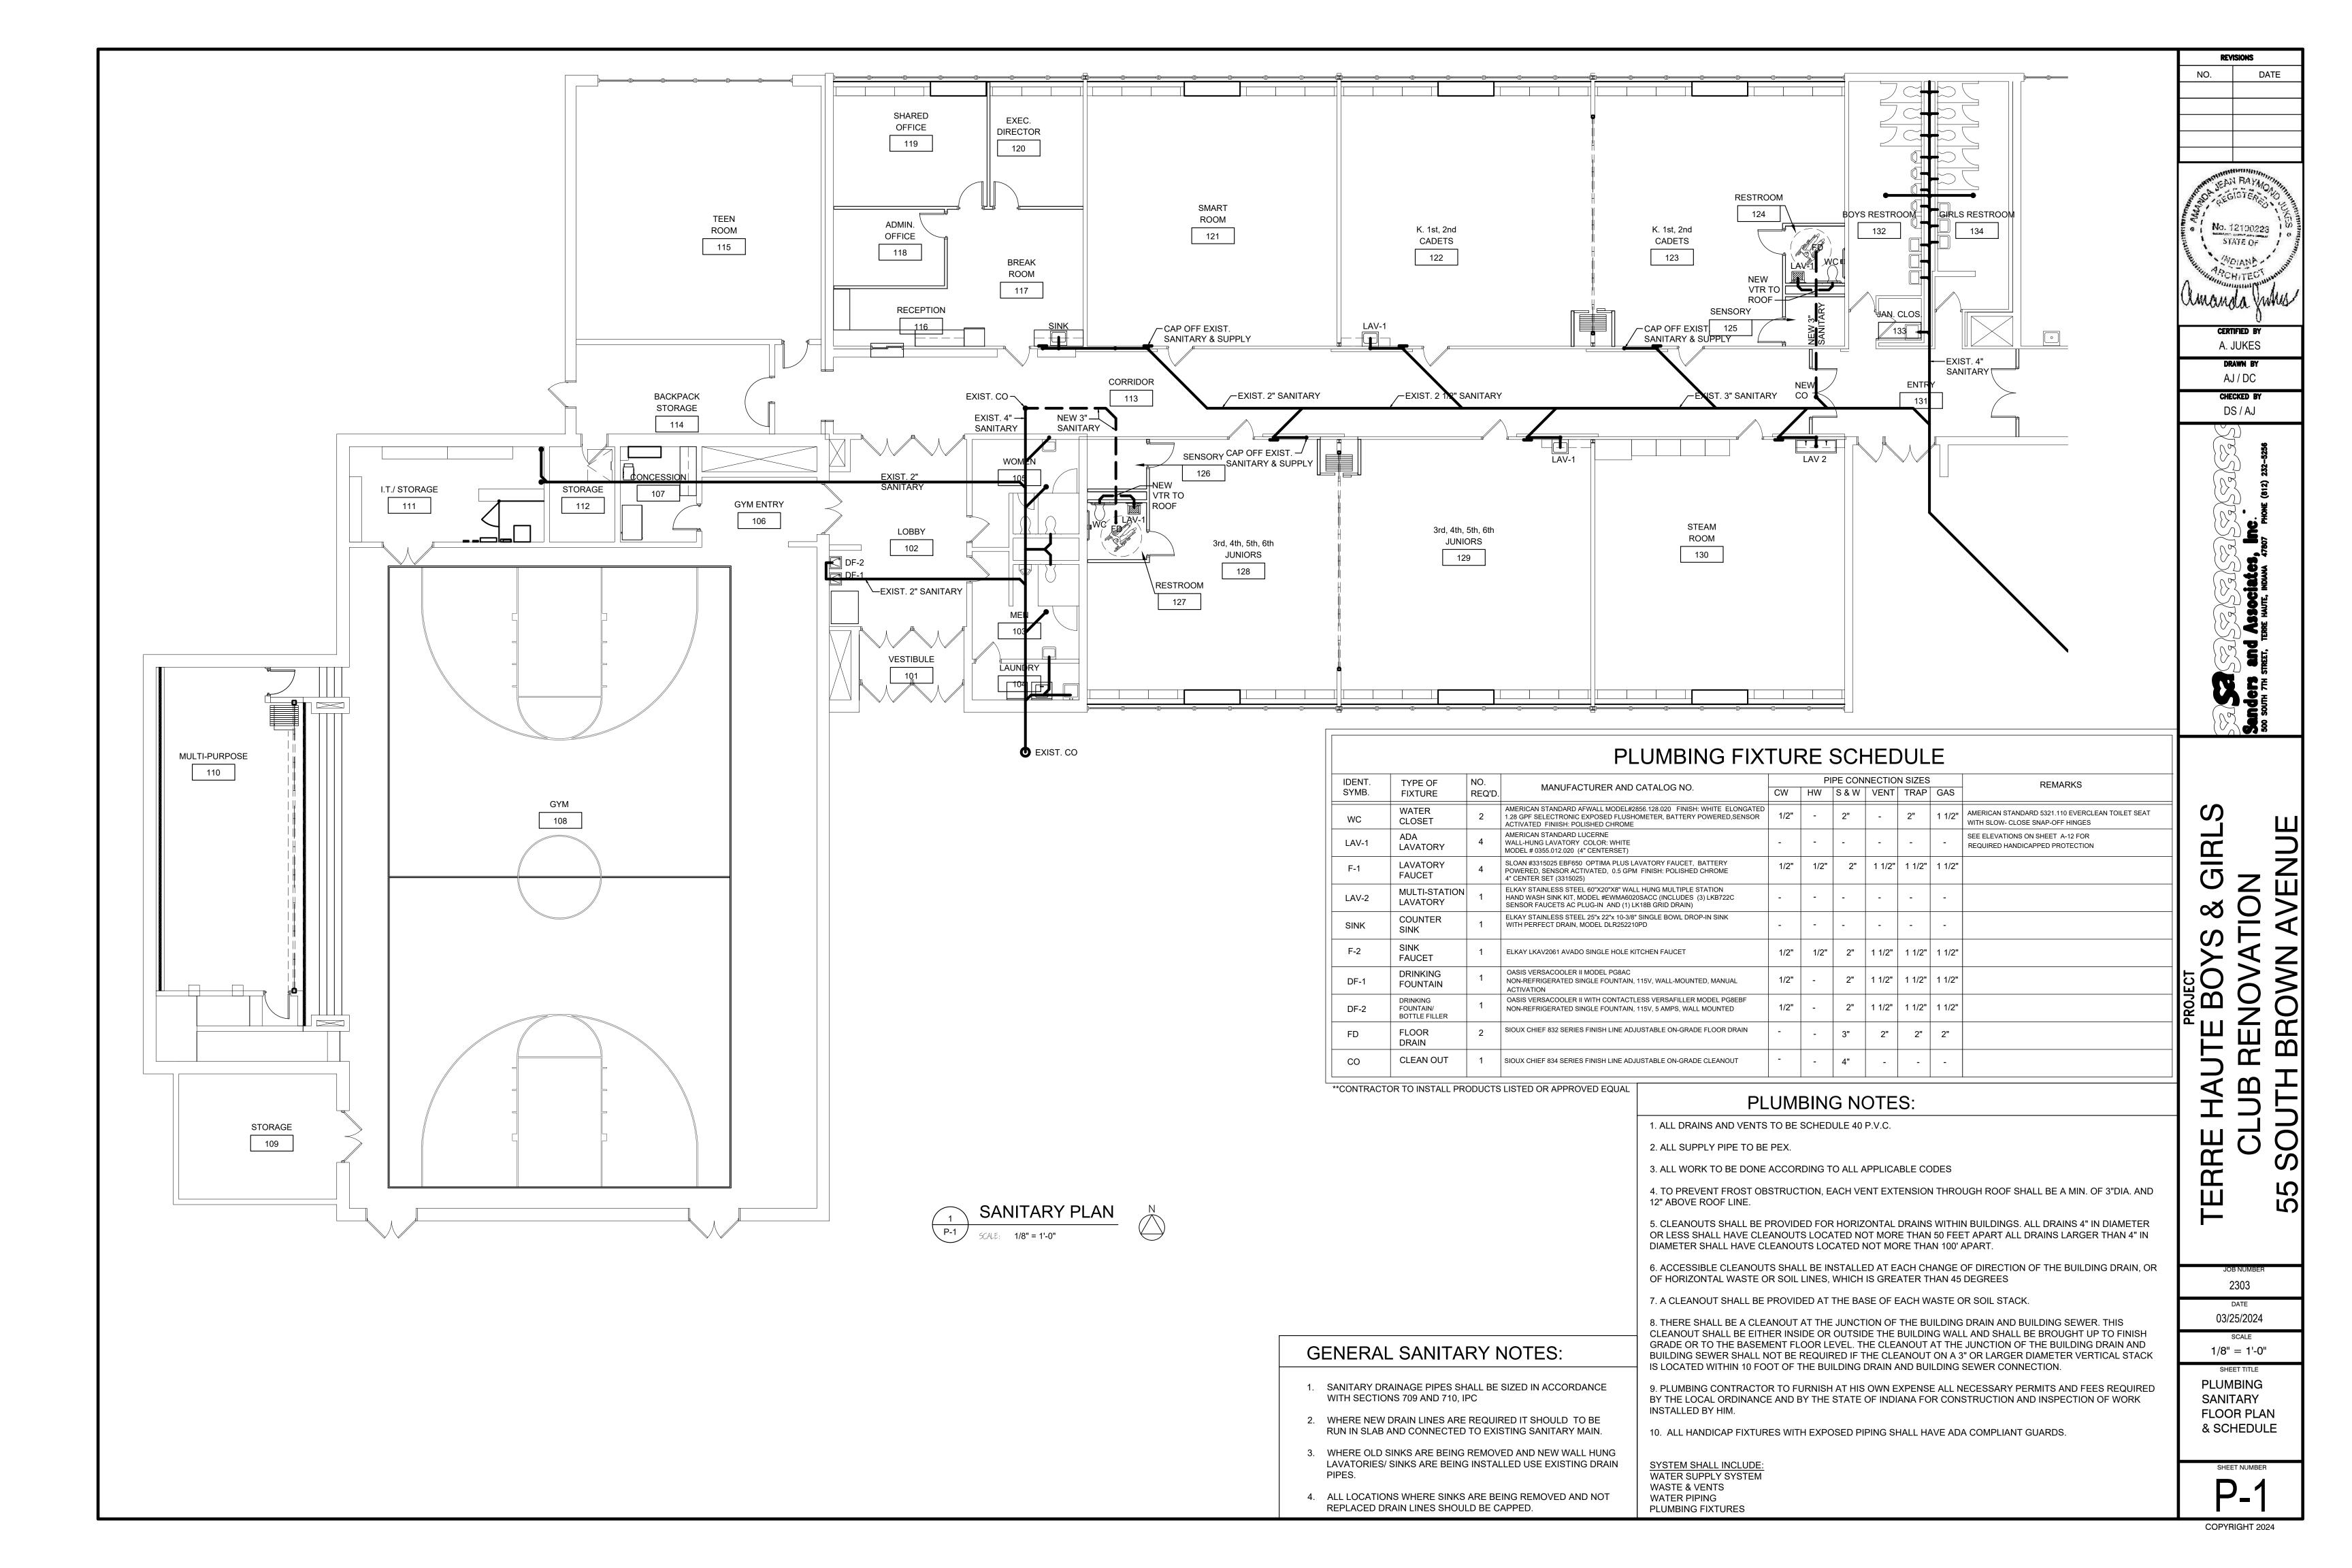

REHEATING, RECOOLING, MIXING OF HOT AND COLD AIRSTREAMS OR CONCURRENT HEATING AND COOLING OF THE SAME AIRSTREAM.
- 12. HVAC PUMPING SYSTEMS > 10 hp DESIGNED FOR VARIABLE FLUID FLOW.
- 13. EXHAUST AIR ENERGY RECOVERY ON SYSTEMS >= 5,000 cfm AND 70 % OF DESIGN SUPPLY AIR.
- 14. KITCHEN HOODS > 5,000 cfm HAVE MAKE UP AIR >= 50% OF EXHAUST AIR VOLUME.
- 15. FUME HOOD EXHAUST SYSTEMS >= 15,000 cfm HAVE VAV HOOD EXHAUST AND SUPPLY SYSTEMS, DIRECT MAKE-UP AIR OR HEAT RECOVERY.
- 16. UNENCLOSED SPACES THAT ARE HEATED USE ONLY RADIANT HEAT.
- 17. HOT GAS BYPASS LIMITED TO: <= 240 kBtu/h 50%

> 240 kBtu/h - 25%.

BR  $\Box$ S

REVISIONS

No. 12100223

STATE OF

WOIAND!

CERTIFIED BY

A. JUKES

DRAWN BY AJ / DC

CHECKED BY DS / AJ

DATE

NO.

2303 03/25/2024

> SCALE 1/4" = 1'-0"

MECHANICAL PLAN