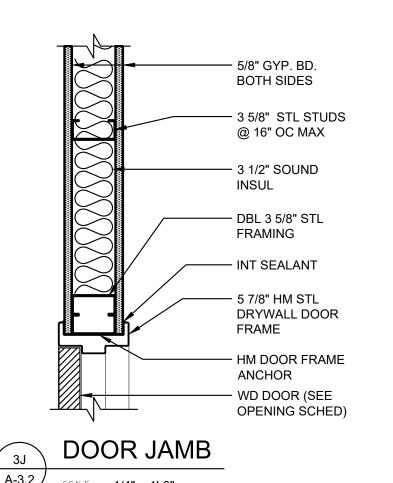

### GENERAL DOOR NOTES

- ALL DOORS WITHOUT EXCEPTION SHALL BE COMPLIANT WITH THE AMERICAN WITH DISABILITIES ACT. (ADA)
- CHANGE IN FLOORING MATERIAL SHALL OCCUR UNDER DOOR THRESHOLDS OR TRANSITION STRIPS. A MAXIMUM OF 1/4" HIGH.
- ALL EXTERIOR METAL DOORS SHALL BE INSULATED.
- HANDLES, PULLS, LATCHES, LOCKS, AND OTHER OPERABLE PARTS ON ACCESSIBLE DOORS SHALL HAVE A SHAPE THAT IS EASY TO GRASP WITH ONE HAND AND DOES NOT REQUIRE TIGHT GRASPING. THE HARDWARE SHALL BE 34" MINIMUM AND 48" MAXIMUM ABOVE THE FLOOR.
- DOOR CLOSERS SHALL BE ADJUSTED SO THAT FROM AN OPEN POSITION OF 90 DEGREES, THE TIME REQUIRED TO MOVE THE DOOR TO AN OPEN POSITION OF 12 DEGREES SHALL BE 5 SECONDS MINIMUM.
- ALL EXTERIOR HOLLOW METAL DOOR FRAMES SHALL BE WELDED.