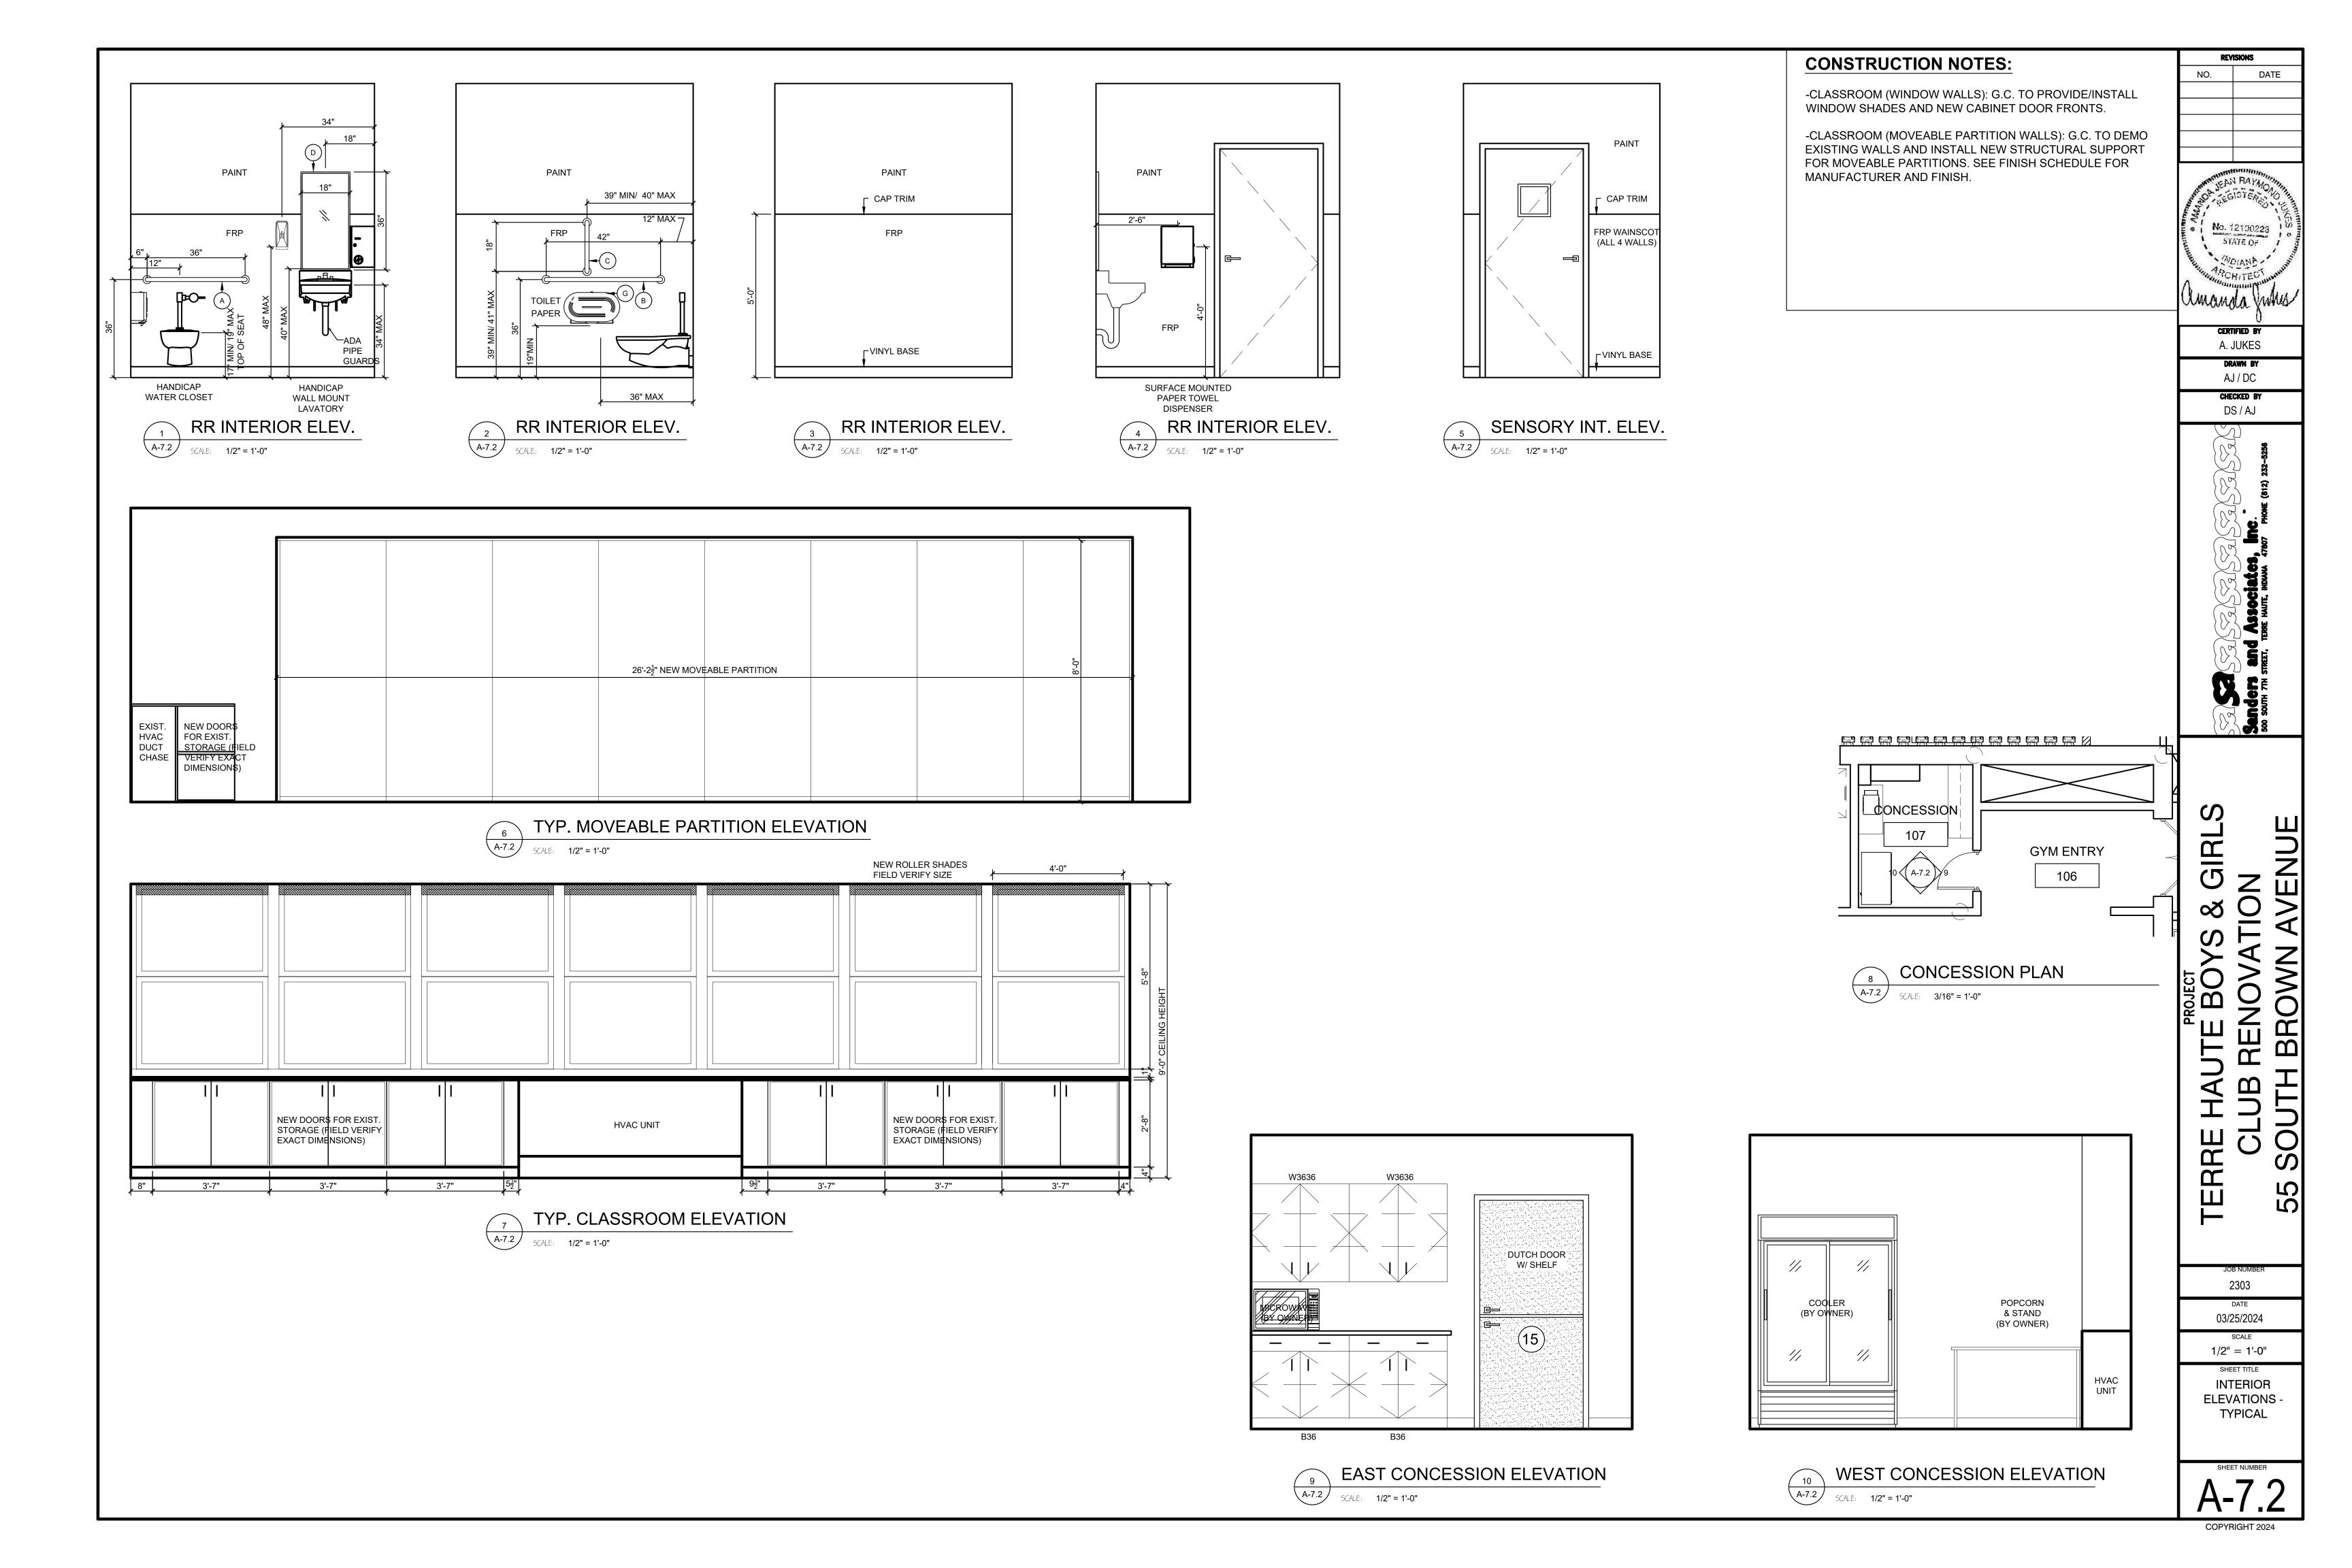

SEE SHEET STAGE PLAN & RAMP

**DETAILS** 

No. 12100223 STATE OF

DATE

CERTIFIED BY A. JUKES DRAWN BY

AJ / DC CHECKED BY

DS / AJ

2303 03/25/2024

### GENERAL DOOR NOTES

- ALL DOORS WITHOUT EXCEPTION SHALL BE COMPLIANT WITH THE AMERICAN WITH DISABILITIES ACT. (ADA)
- CHANGE IN FLOORING MATERIAL SHALL OCCUR UNDER DOOR THRESHOLDS OR TRANSITION STRIPS. A MAXIMUM OF 1/4" HIGH.
- ALL EXTERIOR METAL DOORS SHALL BE INSULATED.
- HANDLES, PULLS, LATCHES, LOCKS, AND OTHER OPERABLE PARTS ON ACCESSIBLE DOORS SHALL HAVE A SHAPE THAT IS EASY TO GRASP WITH ONE HAND AND DOES NOT REQUIRE TIGHT GRASPING. THE HARDWARE SHALL BE 34" MINIMUM AND 48" MAXIMUM ABOVE THE FLOOR.
- DOOR CLOSERS SHALL BE ADJUSTED SO THAT FROM AN OPEN POSITION OF 90 DEGREES, THE TIME REQUIRED TO MOVE THE DOOR TO AN OPEN POSITION OF 12 DEGREES SHALL BE 5 SECONDS MINIMUM.
- ALL EXTERIOR HOLLOW METAL DOOR FRAMES SHALL BE WELDED.

**S88D** 

Dutch Door with shelf. Surface bolt used to secure the top half to the bottom half of door. Horizontal astragal to seal gap between doors.

 $\infty$ BO TERRE

2303 03/25/2024 SEE SHEET DOOR SCHEDULE &