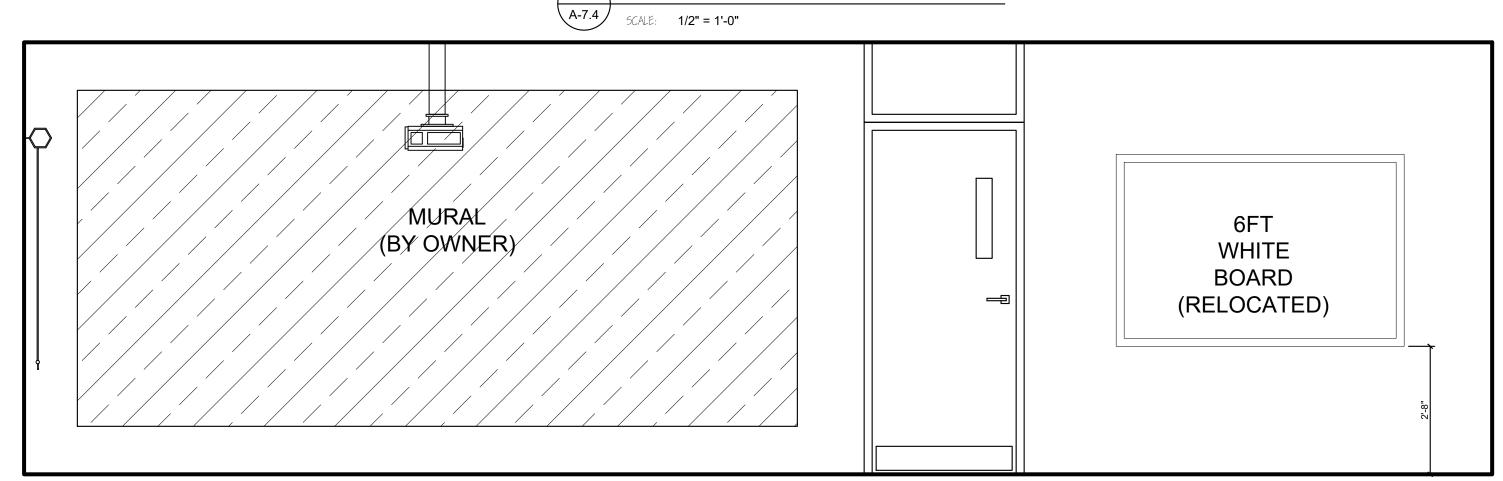

RENOVATION NOTES

- H. EXISTING CABINETS TO BE RE-USED, NEW
- I. INSTALL NEW DOORS ON EXISTING EXTERIOR
- L. ADJUST EXIST. CLG. TILE & GRID & LIGHTS
- M. REMOVE CAP OF EXISTING PARTIAL HEIGHT WALL. ADD ADDITIONAL CMU AS INDICATED AND
- N. MODIFY FIRE SPRINKLER SYSTEM AS NEEDED.

\* SEE ROOM FINISH SCHEDULE FOR ALL INTERIOR

No. 12100223 STATE OF CERTIFIED BY A. JUKES DRAWN BY AJ / DC CHECKED BY DS / AJ

REVISIONS

DATE

NO.

 $\infty$ BO

2303

03/25/2024 SCALE