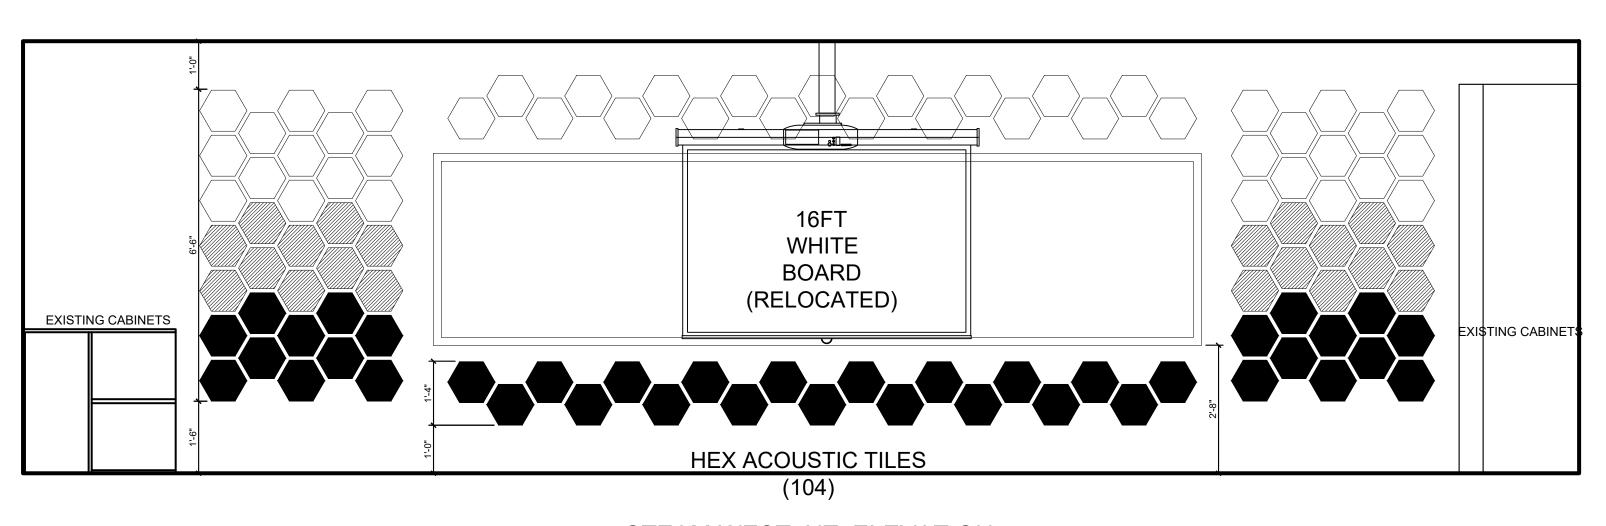

### STEAM WEST INT. ELEVATION

### STEAM NORTH INT. ELEVATION A-7.6 SCALE: 1/2" = 1'-0"

STEAM EAST INT. ELEVATION

SCALE: 1/2" = 1'-0"

TERRE HAUTE BOYS & GIRLS
CLUB RENOVATION
55 SOUTH BROWN AVENUE

JOB NUMBER

2303

DATE

03/25/2024

SCALE

1/2" = 1'-0"

SHEET TITLE

STEAM ROOM INTERIORS

A-7.6

|     |              | С             | IRCUIT BREAKER PA                        | NELBOARD SCHEDULE                     |                    |     |
|-----|--------------|---------------|------------------------------------------|---------------------------------------|--------------------|-----|
|     | PANE         | L: <u>C-1</u> | VOLTAGE: 12                              | 20/ 208V- 3 PHASE - 4W SIZE: 400 AMP  |                    |     |
| NO. | BRKR<br>SIZE | BRKR<br>POLE  | DESCRIPTION                              |                                       | KR BRKR<br>LE SIZE | NO. |
| 1   | 20           | 1             | LIGHTING WEST CORRIDOR                   | LIGHTING MUSIC ROOM 1                 | 20                 | 2   |
| 3   | 20           | 1             | LIGHTING GYM, LOBBY VESTIBULE, RESTROOMS | LIGHTING GYM STORAGE MEZZANINE 1      | 20                 | 4   |
| 5   | 20           | 1             | STAGE, STEP LIGHTS                       | STAGE LIGHTING 1                      | 20                 | 6   |
| 7   | 20           | 1             | STAGE DIMMING, SPOTS                     | STAGE DIMMING, SPOTS 1                | 20                 | 8   |
| 9   | 20           | 1             | STAGE DIMMING, SPOTS                     | STAGE DIMMING, SPOTS 1                | 20                 | 10  |
| 11  | 20           | 1             | GYM LIGHTS WEST ROW                      | GYM LIGHTS WEST MIDDLE 1              | 20                 | 12  |
| 13  | 20           | 1             | GYM LIGHTS EAST MIDDLE ROW               | GYM LIGHTS EAST ROW 1                 | 20                 | 14  |
| 15  | 20           | 1             | GYM LIGHTS WEST ROW                      | GYM LIGHTIS EAST ROW 1                | 20                 | 16  |
| 17  | 20           | 1             | GYM LIGHTS EAST MIDDLE ROW               | GYM LIGHTIS EAST ROW 1                | 20                 | 18  |
| 19  | XX           | 2             | GYM RIGHT LIGHT                          |                                       | XX                 | 20  |
| 21  |              |               |                                          |                                       |                    | 22  |
| 23  | 20           | 1             | EXIT LIGHTS GYM ASSEM                    | TV RECEPTACLES ROOMS 214, 216, 218 2  | 20                 | 24  |
| 25  | 20           | 1             | TV RECEPTACLES RM 217, 215, 213          | 1                                     | 20                 | 26  |
| 27  | 40           | 2             |                                          | 1                                     | 20                 | 28  |
| 29  |              |               |                                          | RECEPTACLES WOMENS RESTROOM 1         | 20                 | 30  |
| 31  | 20           | 1             | RECPTACLES MENS RESTROOM                 | RECEPTACLES GYM, VESTIBULE & OFFICE 1 | 20                 | 32  |
| 33  | 20           | 1             | RECEPTACLES GYM OFFICE                   | RECEPTACLES NORTH GYM 1               | 20                 | 34  |
| 35  | 20           | 1             | RECEPTACLES MEZZANINE                    | RECEPTACLES STAGE 1                   | 20                 | 36  |
| 37  | 20           | 1             |                                          |                                       | 20                 | 38  |
| 39  | 40           | 2             | STAGE DIMMING SPOTS                      |                                       | 40                 | 40  |
| 41  |              |               |                                          |                                       |                    | 42  |