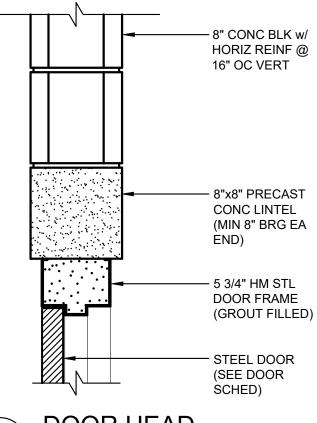

### GENERAL DOOR NOTES

- ALL DOORS WITHOUT EXCEPTION SHALL BE COMPLIANT WITH THE AMERICAN WITH DISABILITIES ACT. (ADA)
- CHANGE IN FLOORING MATERIAL SHALL OCCUR UNDER DOOR THRESHOLDS OR TRANSITION STRIPS. A MAXIMUM OF 1/4" HIGH.
- ALL EXTERIOR METAL DOORS SHALL BE INSULATED.
- HANDLES, PULLS, LATCHES, LOCKS, AND OTHER OPERABLE PARTS ON ACCESSIBLE DOORS SHALL HAVE A SHAPE THAT IS EASY TO GRASP WITH ONE HAND AND DOES NOT REQUIRE TIGHT GRASPING. THE HARDWARE SHALL BE 34" MINIMUM AND 48" MAXIMUM ABOVE THE FLOOR.
- DOOR CLOSERS SHALL BE ADJUSTED SO THAT FROM AN OPEN POSITION OF 90 DEGREES, THE TIME REQUIRED TO MOVE THE DOOR TO AN OPEN POSITION OF 12 DEGREES SHALL BE 5 SECONDS MINIMUM.
- ALL EXTERIOR HOLLOW METAL DOOR FRAMES SHALL BE WELDED.