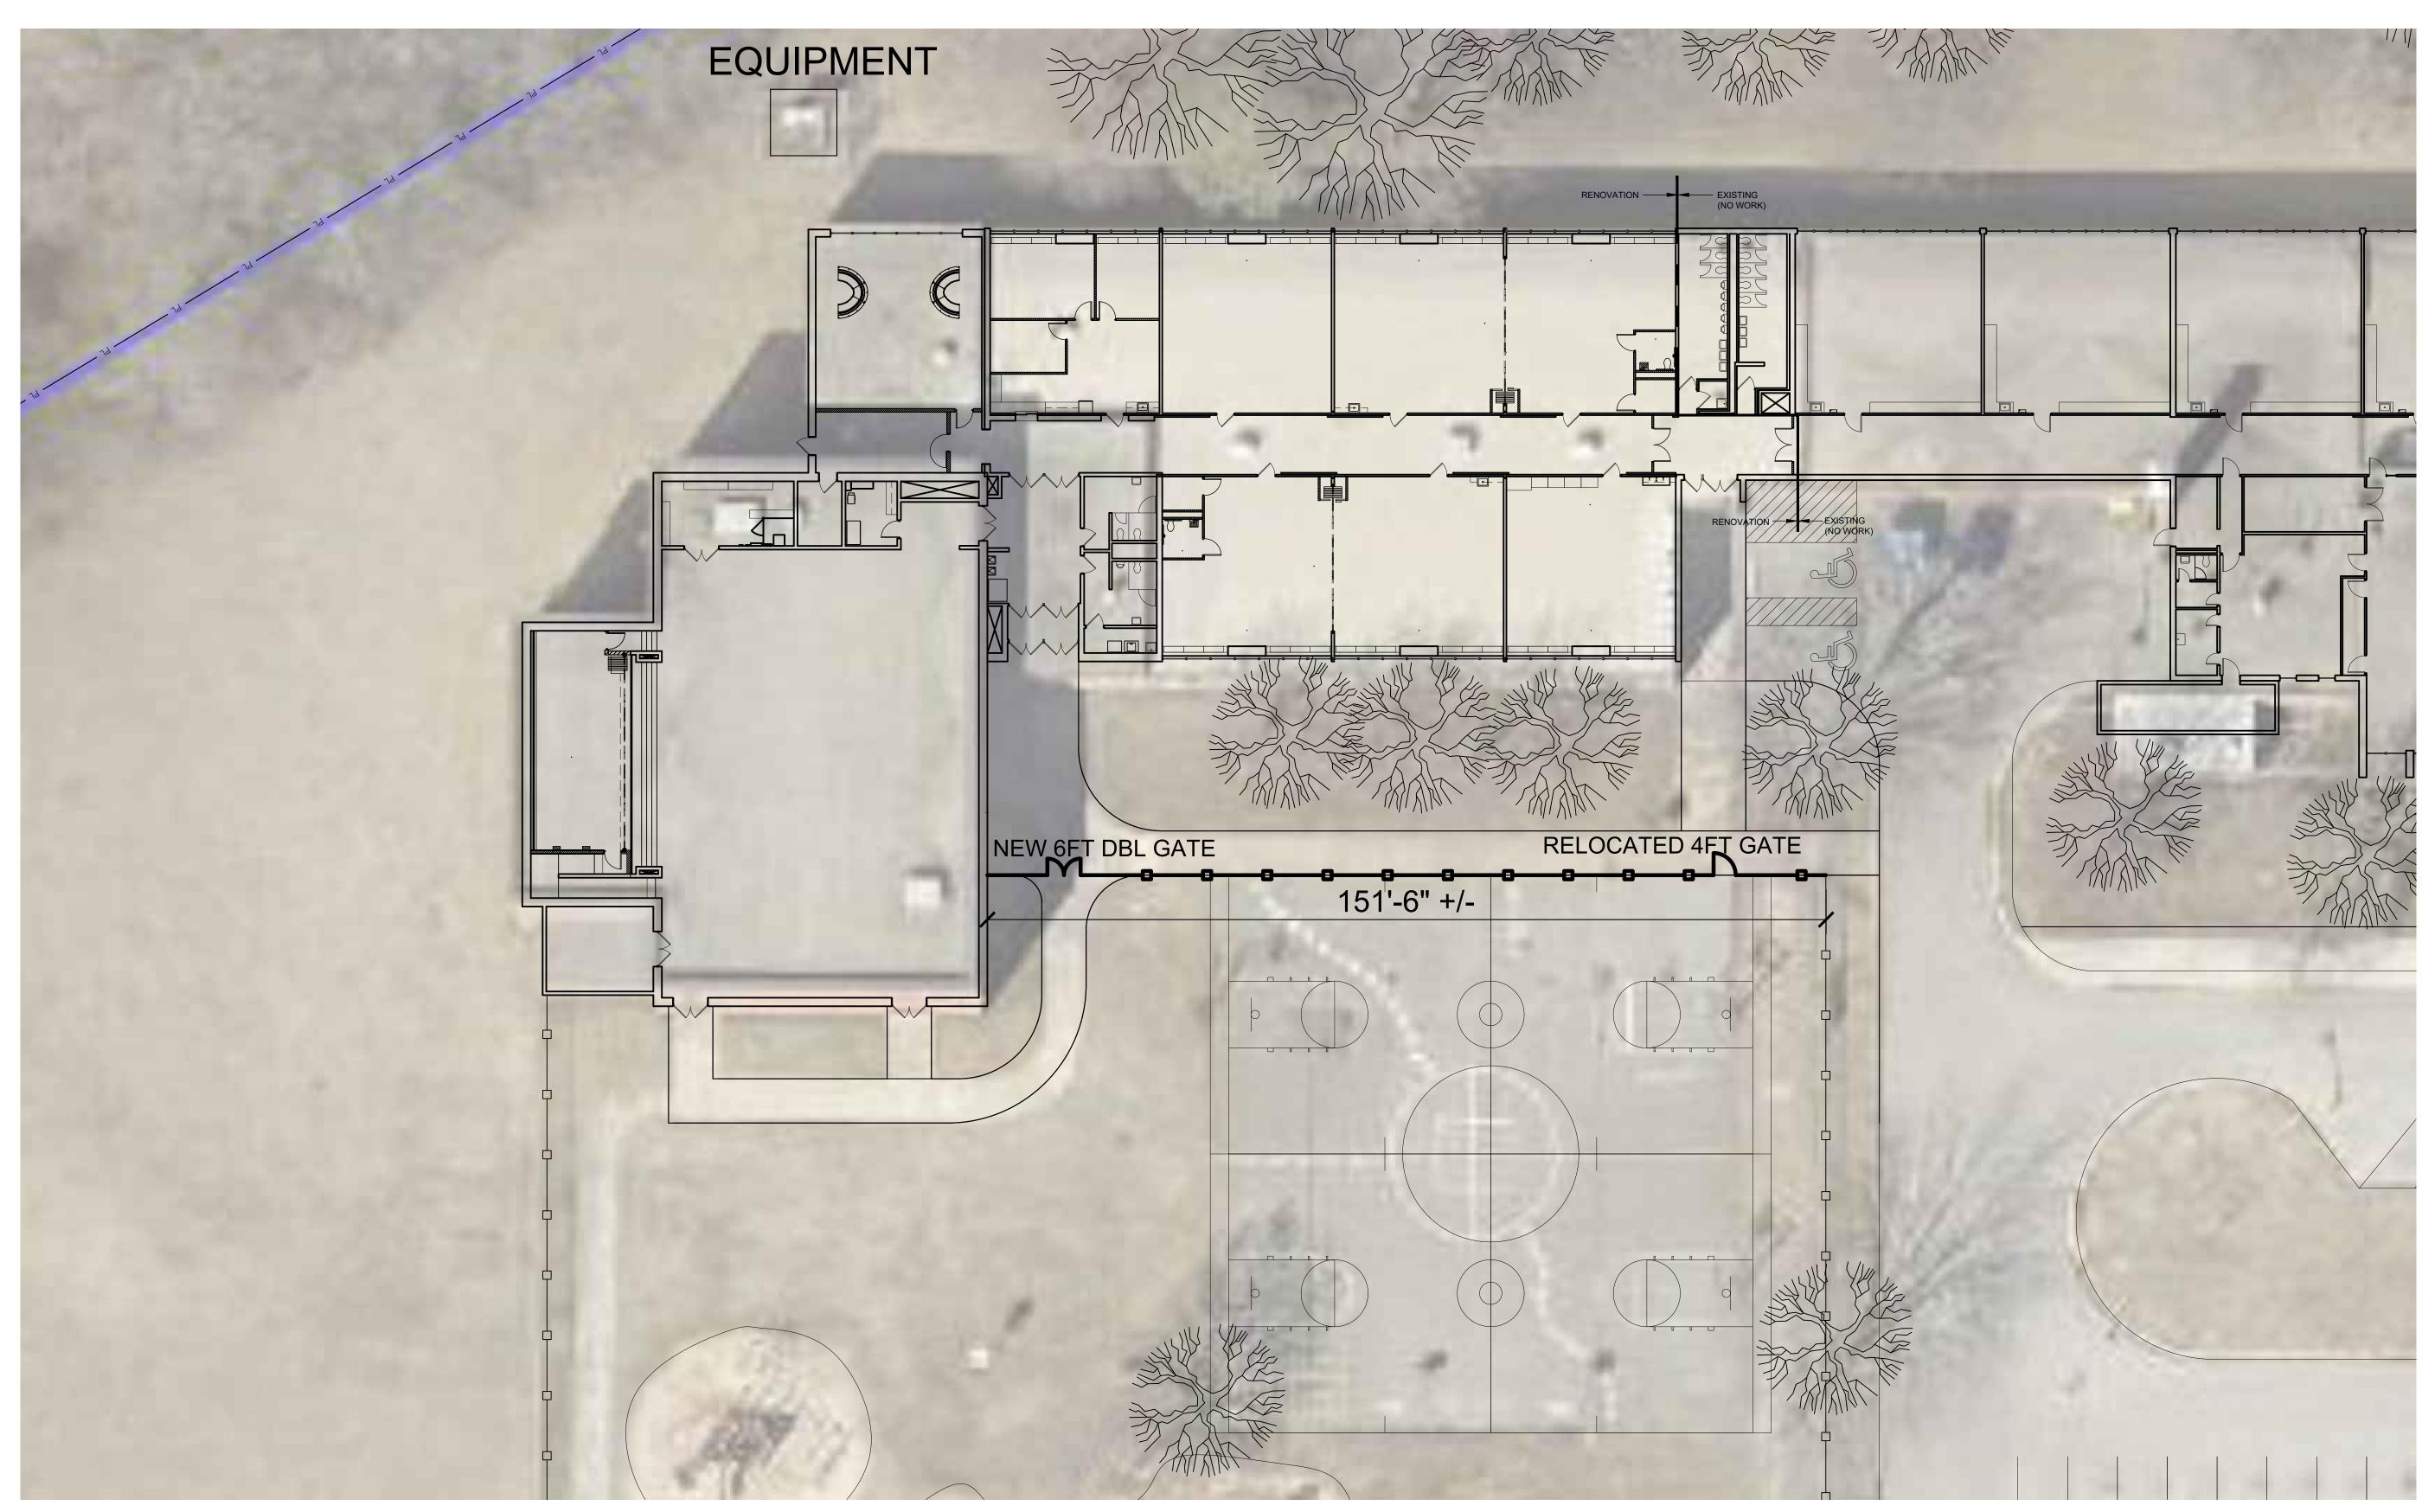

### NOTE:

THE LOCATIONS OF EXISTING UNDERGROUND UTILITIES NEED TO BE FIELD VERIFIED PRIOR TO CONSTRUCTION.

CALL 2 WORKING DAYS BEFORE YOU DIG: 1-800-382-5544 (TOI

PER INDIANA STATE LAW IC8-1-26, IT IS AGAINST THE LAW TO EXCAVATE WITHOUT NOTIFYING THE UNDERGROUND LOCATION SERVICE TWO (2) WORKING DAYS BEFORE COMMENCING WORK.

### **SITE CONSTRUCTION NOTES:**

-RELOCATE/INSTALL NEW 6FT TALL CHAIN-LINK FENCING AND GATES AS INDICATED.

| REV | ISIONS |
|-----|--------|
|     | DATE   |
|     |        |
|     |        |
|     |        |

### **SITE CONSTRUCTION NOTES:**

-RELOCATE/INSTALL NEW 6FT TALL CHAIN-LINK FENCING AND GATES AS INDICATED.

A. JUKES AJ / DC

CHECKED BY DS / AJ

 $\infty$ 

2303 03/25/2024

1" = 15'-0"

NEW SITE PLAN