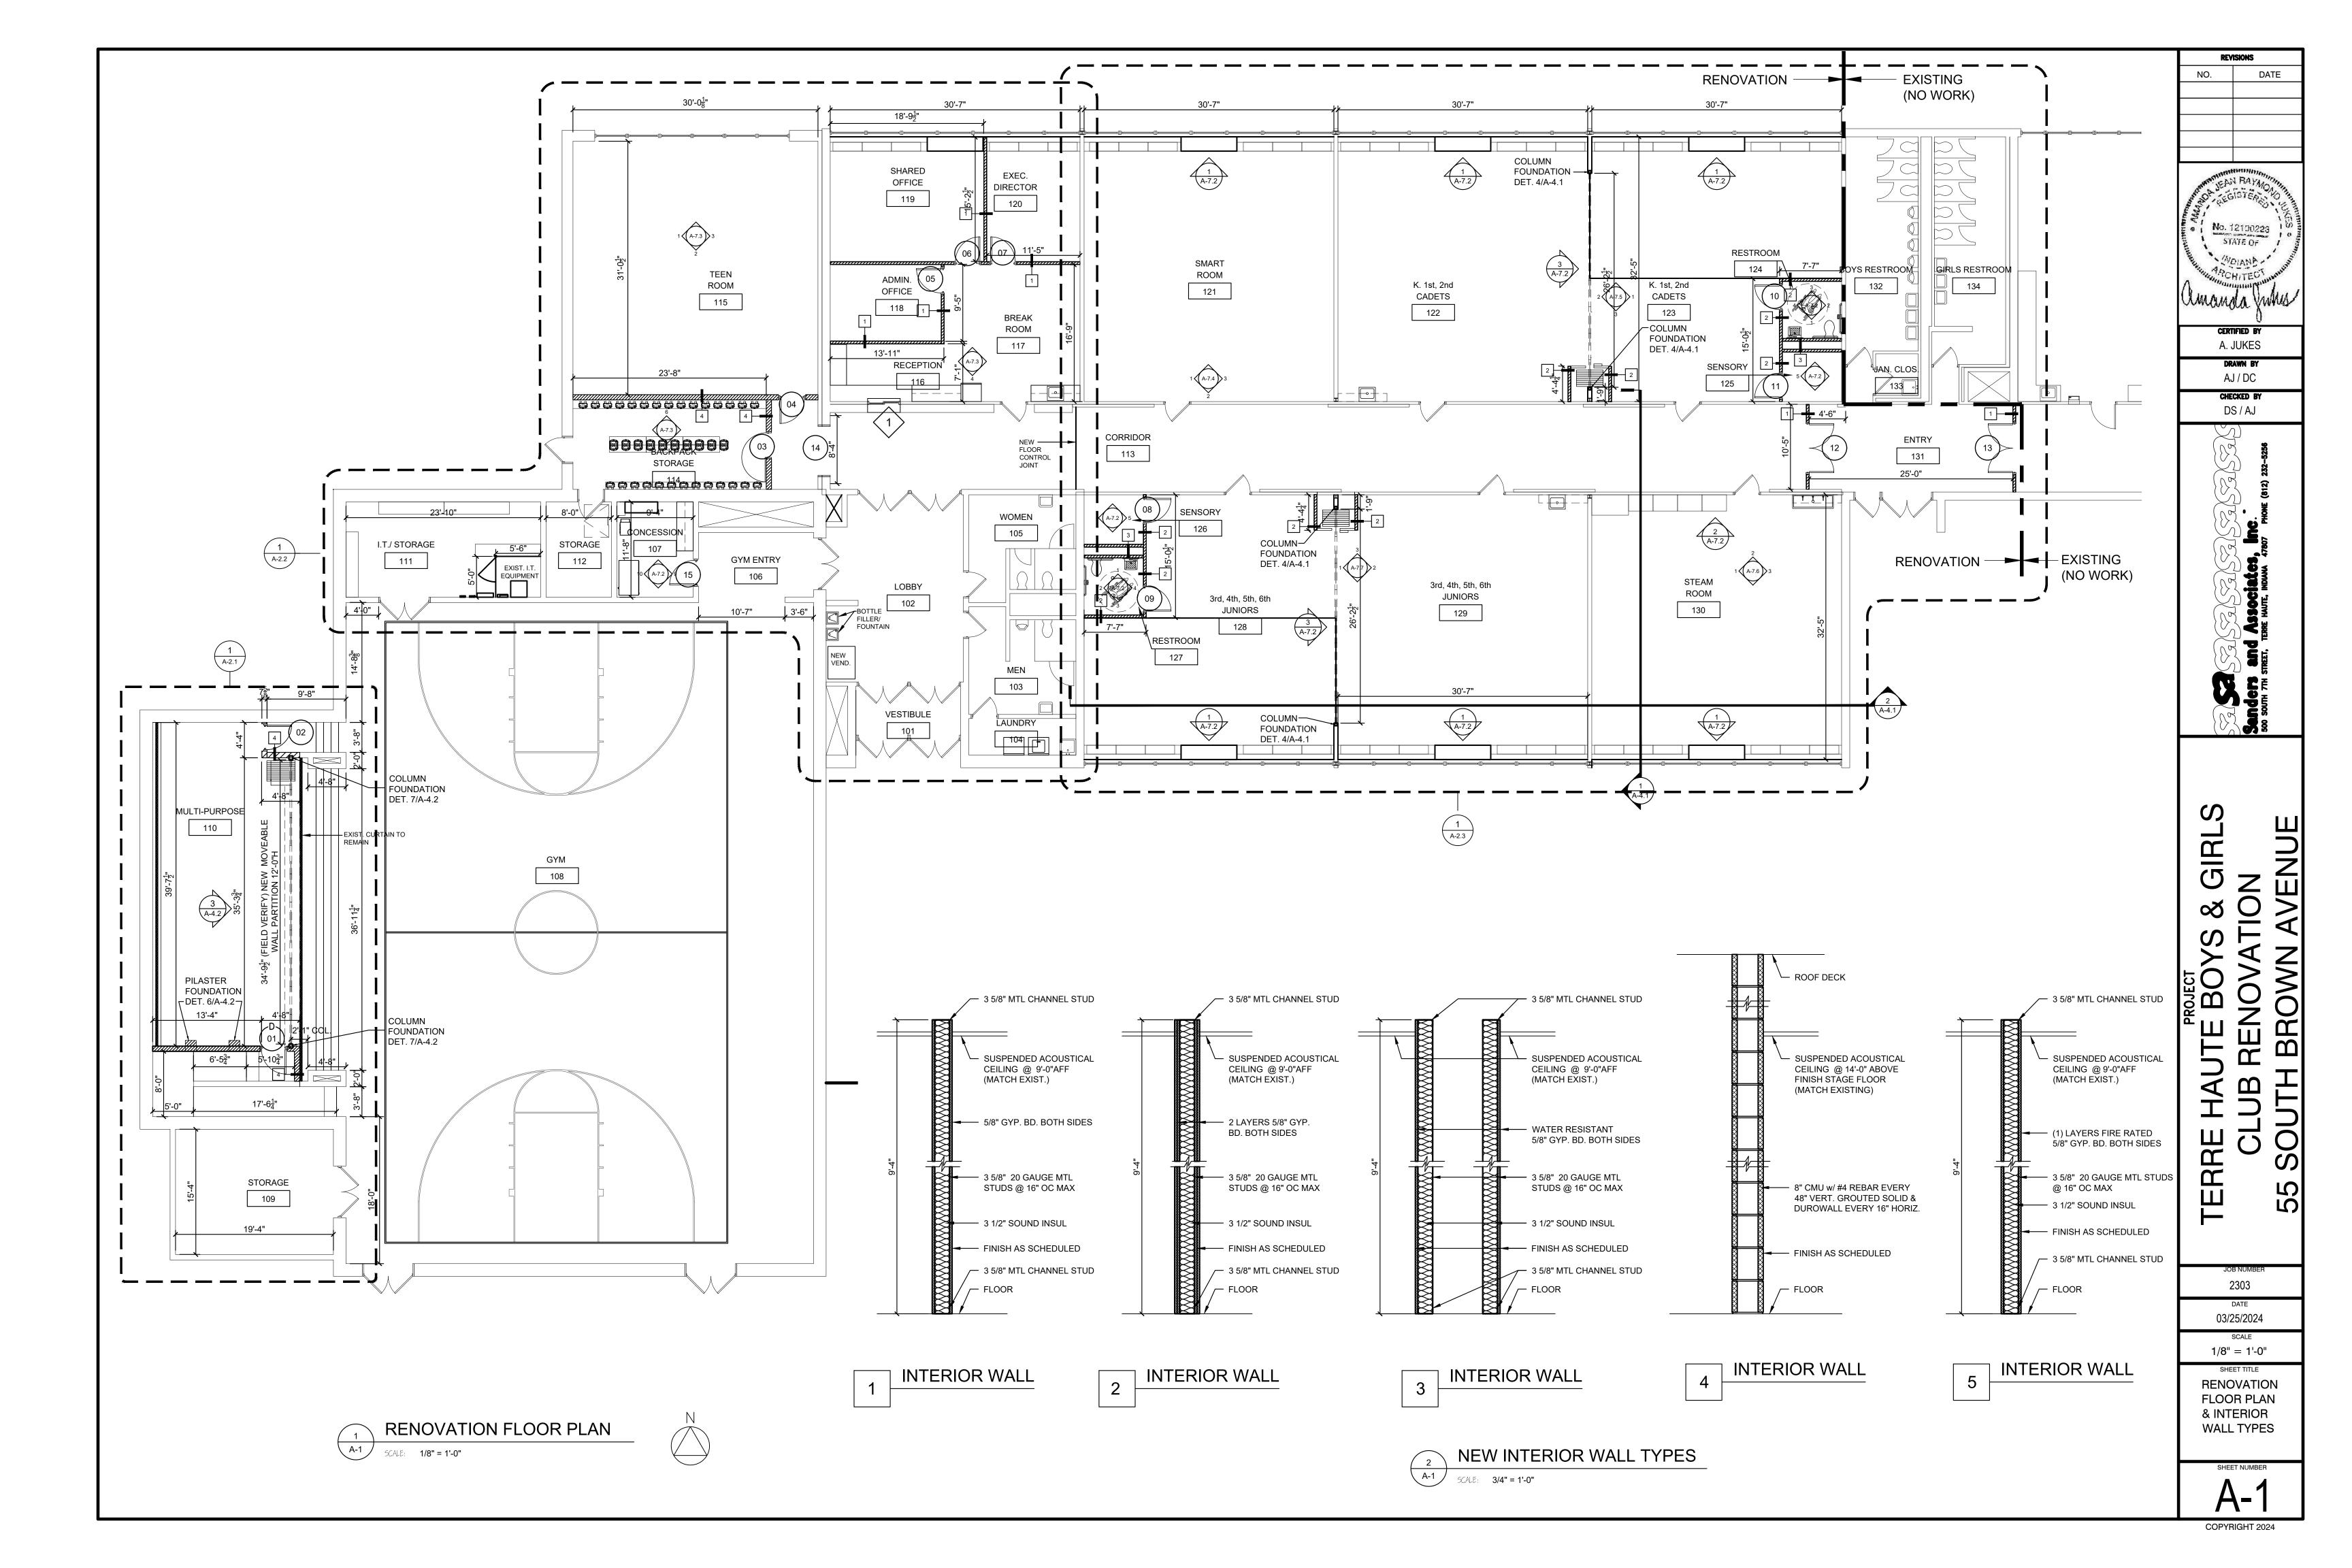

RENOVATION NOTES

- H. EXISTING CABINETS TO BE RE-USED, NEW
- I. INSTALL NEW DOORS ON EXISTING EXTERIOR
- L. ADJUST EXIST. CLG. TILE & GRID & LIGHTS
- M. REMOVE CAP OF EXISTING PARTIAL HEIGHT WALL. ADD ADDITIONAL CMU AS INDICATED AND
- N. MODIFY FIRE SPRINKLER SYSTEM AS NEEDED.