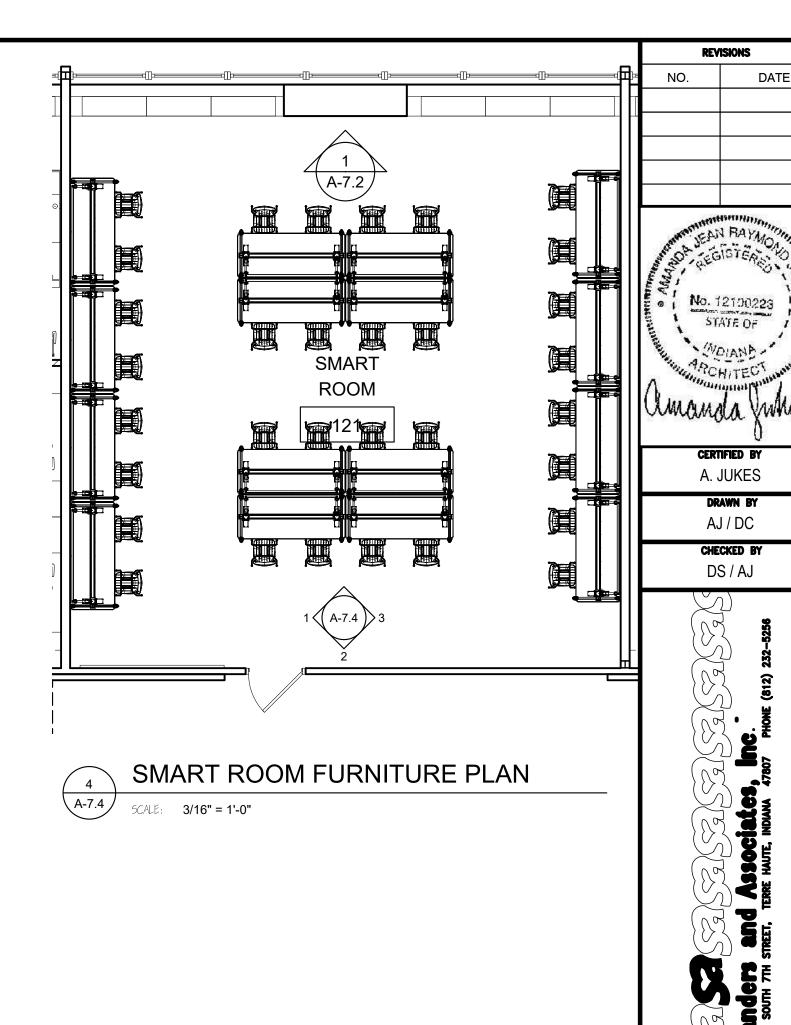

### SMART SOUTH INT. ELEVATION A-7.4 SCALE: 1/2" = 1'-0"

SMART EAST INT. ELEVATION 3 SIVIAR I EA

### S TERRE

03/25/2024 1/2" = 1'-0" SMART ROOM

2303

INTERIORS