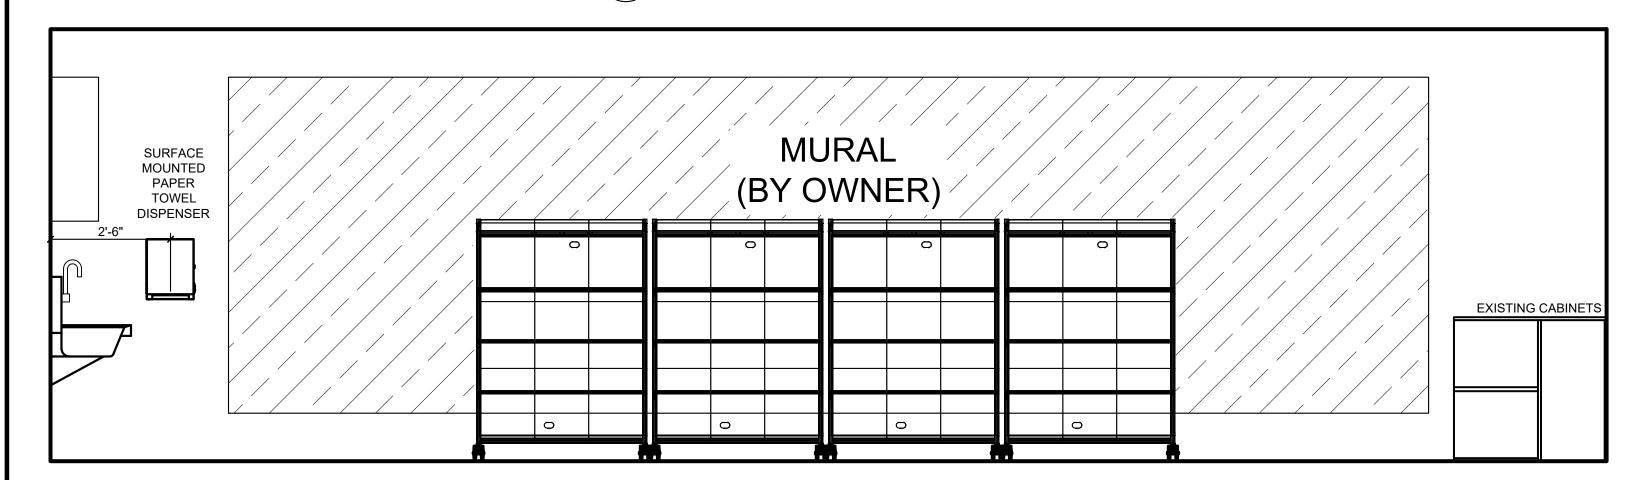

### STEAM WEST INT. ELEVATION

### STEAM NORTH INT. ELEVATION A-7.6 SCALE: 1/2" = 1'-0"

STEAM EAST INT. ELEVATION

SCALE: 1/2" = 1'-0"

TERRE HAUTE BOYS & GIRLS
CLUB RENOVATION
55 SOUTH BROWN AVENUE

JOB NUMBER

2303

DATE

03/25/2024

SCALE

1/2" = 1'-0"

SHEET TITLE

STEAM ROOM INTERIORS

A-7.6

|     |              | С             | IRCUIT BREAKER PA                        | NELBOARD SCHEDULE                     |                    |     |
|-----|--------------|---------------|------------------------------------------|---------------------------------------|--------------------|-----|
|     | PANE         | L: <u>C-1</u> | VOLTAGE: 12                              | 20/ 208V- 3 PHASE - 4W SIZE: 400 AMP  |                    |     |
| NO. | BRKR<br>SIZE | BRKR<br>POLE  | DESCRIPTION                              |                                       | KR BRKR<br>LE SIZE | NO. |
| 1   | 20           | 1             | LIGHTING WEST CORRIDOR                   | LIGHTING MUSIC ROOM 1                 | 20                 | 2   |
| 3   | 20           | 1             | LIGHTING GYM, LOBBY VESTIBULE, RESTROOMS | LIGHTING GYM STORAGE MEZZANINE 1      | 20                 | 4   |
| 5   | 20           | 1             | STAGE, STEP LIGHTS                       | STAGE LIGHTING 1                      | 20                 | 6   |
| 7   | 20           | 1             | STAGE DIMMING, SPOTS                     | STAGE DIMMING, SPOTS 1                | 20                 | 8   |
| 9   | 20           | 1             | STAGE DIMMING, SPOTS                     | STAGE DIMMING, SPOTS 1                | 20                 | 10  |
| 11  | 20           | 1             | GYM LIGHTS WEST ROW                      | GYM LIGHTS WEST MIDDLE 1              | 20                 | 12  |
| 13  | 20           | 1             | GYM LIGHTS EAST MIDDLE ROW               | GYM LIGHTS EAST ROW 1                 | 20                 | 14  |
| 15  | 20           | 1             | GYM LIGHTS WEST ROW                      | GYM LIGHTIS EAST ROW 1                | 20                 | 16  |
| 17  | 20           | 1             | GYM LIGHTS EAST MIDDLE ROW               | GYM LIGHTIS EAST ROW 1                | 20                 | 18  |
| 19  | XX           | 2             | GYM RIGHT LIGHT                          |                                       | XX                 | 20  |
| 21  |              |               |                                          |                                       |                    | 22  |
| 23  | 20           | 1             | EXIT LIGHTS GYM ASSEM                    | TV RECEPTACLES ROOMS 214, 216, 218 2  | 20                 | 24  |
| 25  | 20           | 1             | TV RECEPTACLES RM 217, 215, 213          | 1                                     | 20                 | 26  |
| 27  | 40           | 2             |                                          | 1                                     | 20                 | 28  |
| 29  |              |               |                                          | RECEPTACLES WOMENS RESTROOM 1         | 20                 | 30  |
| 31  | 20           | 1             | RECPTACLES MENS RESTROOM                 | RECEPTACLES GYM, VESTIBULE & OFFICE 1 | 20                 | 32  |
| 33  | 20           | 1             | RECEPTACLES GYM OFFICE                   | RECEPTACLES NORTH GYM 1               | 20                 | 34  |
| 35  | 20           | 1             | RECEPTACLES MEZZANINE                    | RECEPTACLES STAGE 1                   | 20                 | 36  |
| 37  | 20           | 1             |                                          |                                       | 20                 | 38  |
| 39  | 40           | 2             | STAGE DIMMING SPOTS                      |                                       | 40                 | 40  |
| 41  |              |               |                                          |                                       |                    | 42  |