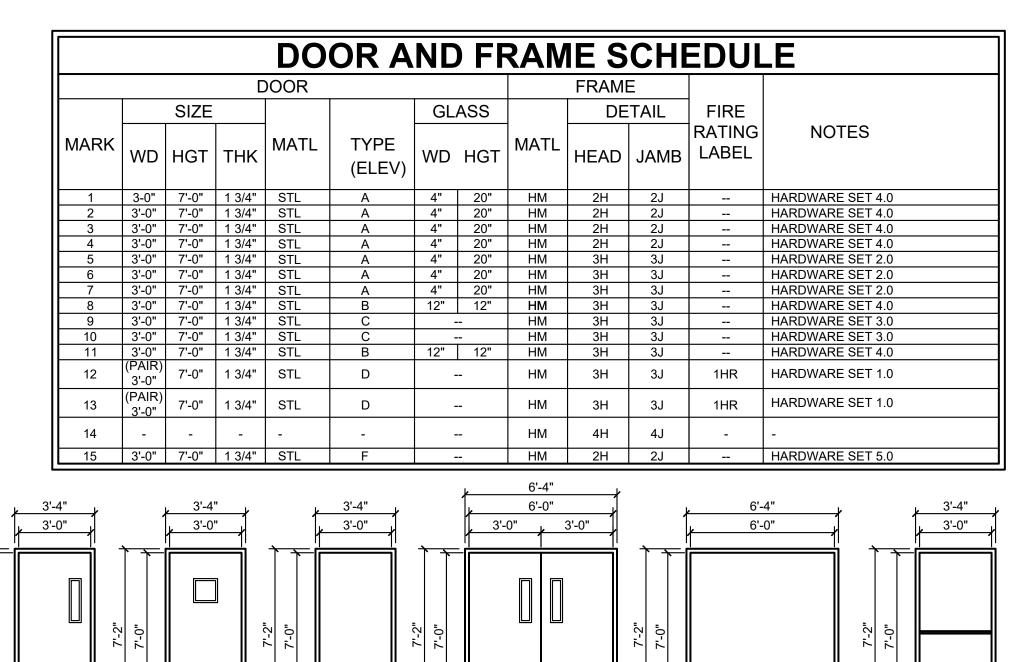

ADA EGRESS DOORS: ALL MEANS OF EGRESS SHALL BE EQUIPPED WITH DOORS, FRAMES AND HARDWARE THAT COMPLY WITH THE AMERICAN WITH DISABILITIES ACT WITHOUT EXCEPTION.

LABEL EGRESS DOORS: ALL MEANS OF EGRESS SHALL BE EQUIPPED WITH LABEL FIRE RATED ASSEMBLIES WITH CLOSERS. DOORS AND FRAMES SHALL BE LABELED OR PROVIDE OTHER APPROVED IDENTIFICATION SHOWING THE NAME OF THE MANUFACTURER AND THE FIRE PROTECTION RATING (SEE DOOR SCHEDULE).

### GENERAL DOOR NOTES

- ALL DOORS WITHOUT EXCEPTION SHALL BE COMPLIANT WITH THE AMERICAN WITH DISABILITIES ACT. (ADA)
- CHANGE IN FLOORING MATERIAL SHALL OCCUR UNDER DOOR THRESHOLDS OR TRANSITION STRIPS. A MAXIMUM OF 1/4" HIGH.
- ALL EXTERIOR METAL DOORS SHALL BE INSULATED.
- HANDLES, PULLS, LATCHES, LOCKS, AND OTHER OPERABLE PARTS ON ACCESSIBLE DOORS SHALL HAVE A SHAPE THAT IS EASY TO GRASP WITH ONE HAND AND DOES NOT REQUIRE TIGHT GRASPING. THE HARDWARE SHALL BE 34" MINIMUM AND 48" MAXIMUM ABOVE THE FLOOR.
- DOOR CLOSERS SHALL BE ADJUSTED SO THAT FROM AN OPEN POSITION OF 90 DEGREES, THE TIME REQUIRED TO MOVE THE DOOR TO AN OPEN POSITION OF 12 DEGREES SHALL BE 5 SECONDS MINIMUM.
- ALL EXTERIOR HOLLOW METAL DOOR FRAMES SHALL BE WELDED.