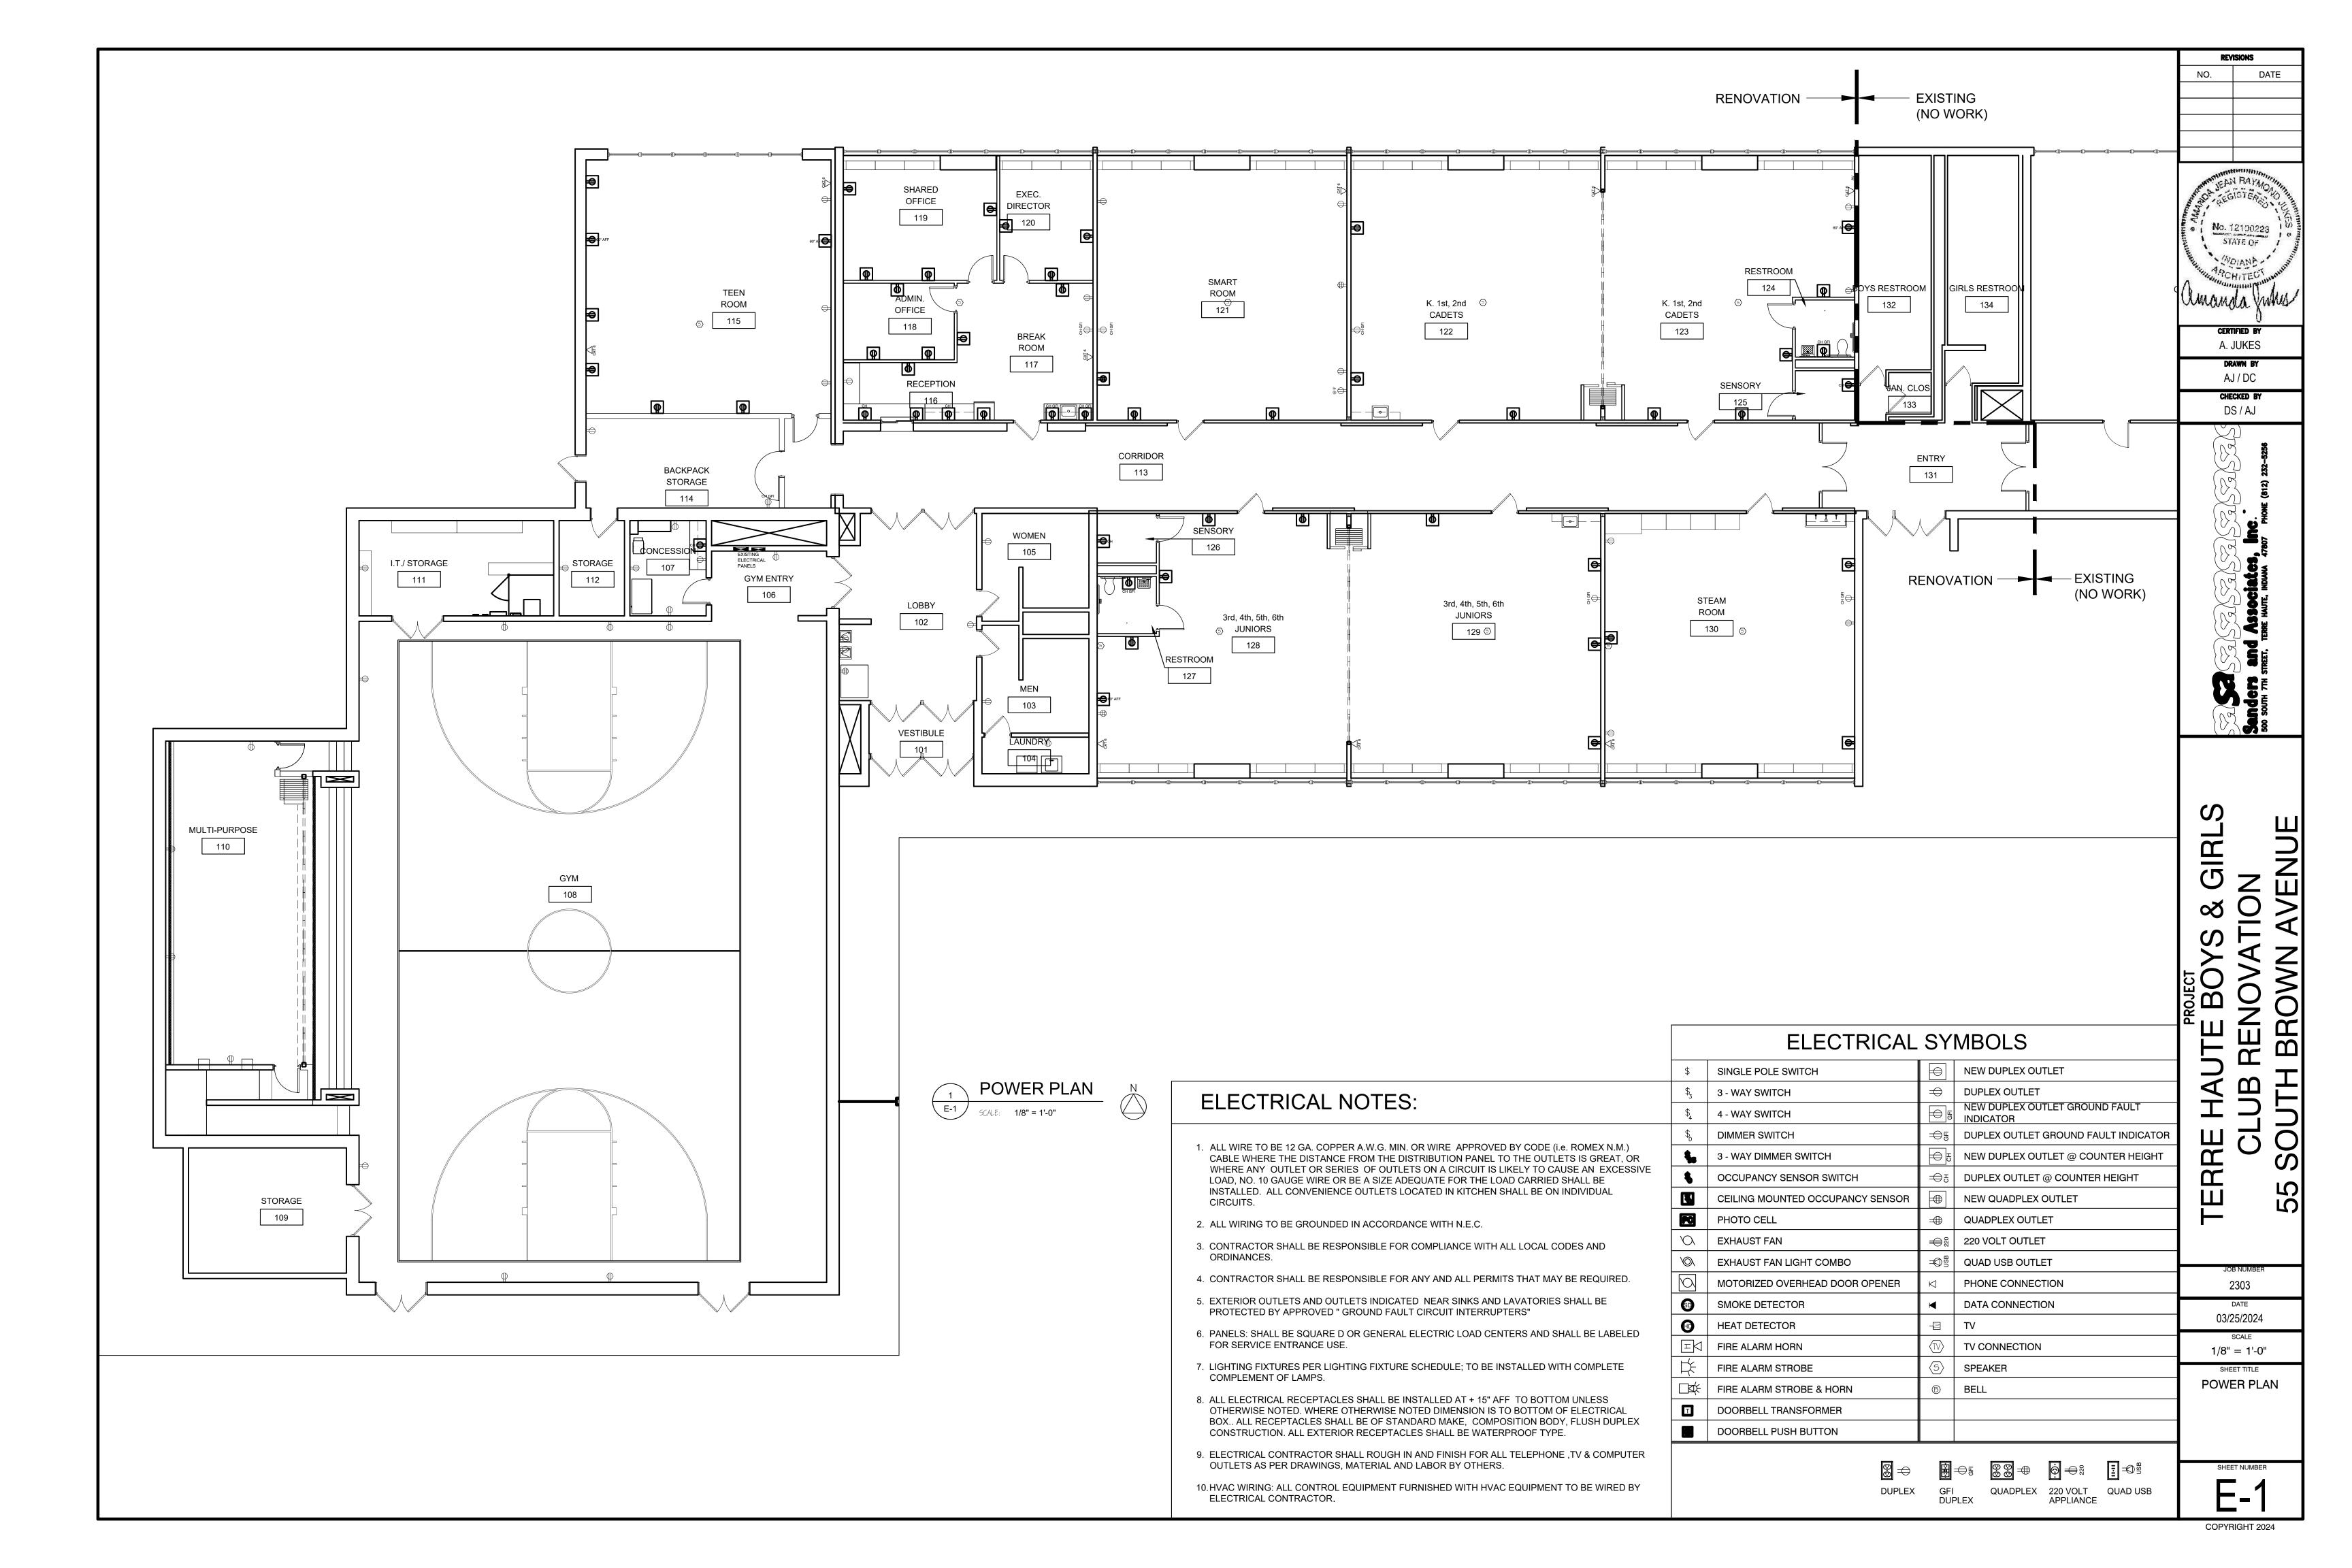

LIFE SAFETY PLAN

NOTE: BUILDING IS SPRINKLERED

|     | OCCUPANT I                 |           | I              |          |
|-----|----------------------------|-----------|----------------|----------|
| NO. | ROOM NAME                  | SQFT      | PER PERSON     | CAPACITY |
|     |                            |           |                |          |
| 101 | VESTIBULE                  | 77        | 0              | 0        |
| 102 | LOBBY                      | 372       | 10             | 37       |
| 103 | MEN                        | 156       | 0              | 0        |
| 104 | LAUNDRY                    | 58        | 100            | 0        |
| 105 | WOMEN                      | 156       | 0              | 0        |
| 106 | GYM ENTRY                  | 111       | 10             | 11       |
| 107 | CONCESSION                 | 109       | 100            | 1        |
| 108 | GYM - FIXED BLEACHERS      |           | 18" PER PERSON | 196      |
|     | GYM - FLOOR                | 3965      | 50             | 79       |
| 109 | STORAGE                    | 234       | 300            | 0        |
| 110 | MULTI-PURPOSE              | 685       | 20             | 34       |
| 111 | I.T./ STORAGE              | 231       | 300            | 0        |
| 112 | STORAGE                    | 93        | 300            | 0        |
| 113 | CORRIDOR                   | 1323      | 0              | 0        |
| 114 | BACK PACK STORAGE          | 259       | 300            | 0        |
| 115 | TEEN ROOM                  | 940       | 20             | 47       |
| 116 | RECEPTION                  | 100       | 100            | 1        |
| 117 | BREAK ROOM                 | 275       | 50             | 5        |
| 118 | ADMIN. OFFICE              | 125       | 100            | 1        |
| 119 | SHARED OFFICE              | 287       | 100            | 2        |
| 120 | EXECUTIVE DIRECTOR         | 175       | 100            | 1        |
| 121 | SMART ROOM                 | 937       | 20             | 46       |
| 122 | K, 1st, 2nd CADETS         | 927       | 20             | 46       |
| 123 | K, 1st, 2nd CADETS         | 812       | 20             | 40       |
| 124 | RESTROOM                   | 50        | 0              | 0        |
| 125 | SENSORY ROOM               | 43        | 40             | 1        |
| 126 | SENSORY ROOM               | 43        | 40             | 1        |
| 127 | RESTROOM                   | 50        | 0              | 0        |
| 128 | 3rd, 4th, 5th, 6th JUNIORS | 812       | 20             | 40       |
| 129 | 3rd, 4th, 5th, 6th JUNIORS | 927       | 20             | 46       |
| 130 | STEAM ROOM                 | 937       | 20             | 46       |
|     |                            |           |                |          |
|     |                            |           |                |          |
|     | BOYS &                     | GIRLS CLU | JB SUB-TOTAL   | 687      |
|     |                            |           |                |          |