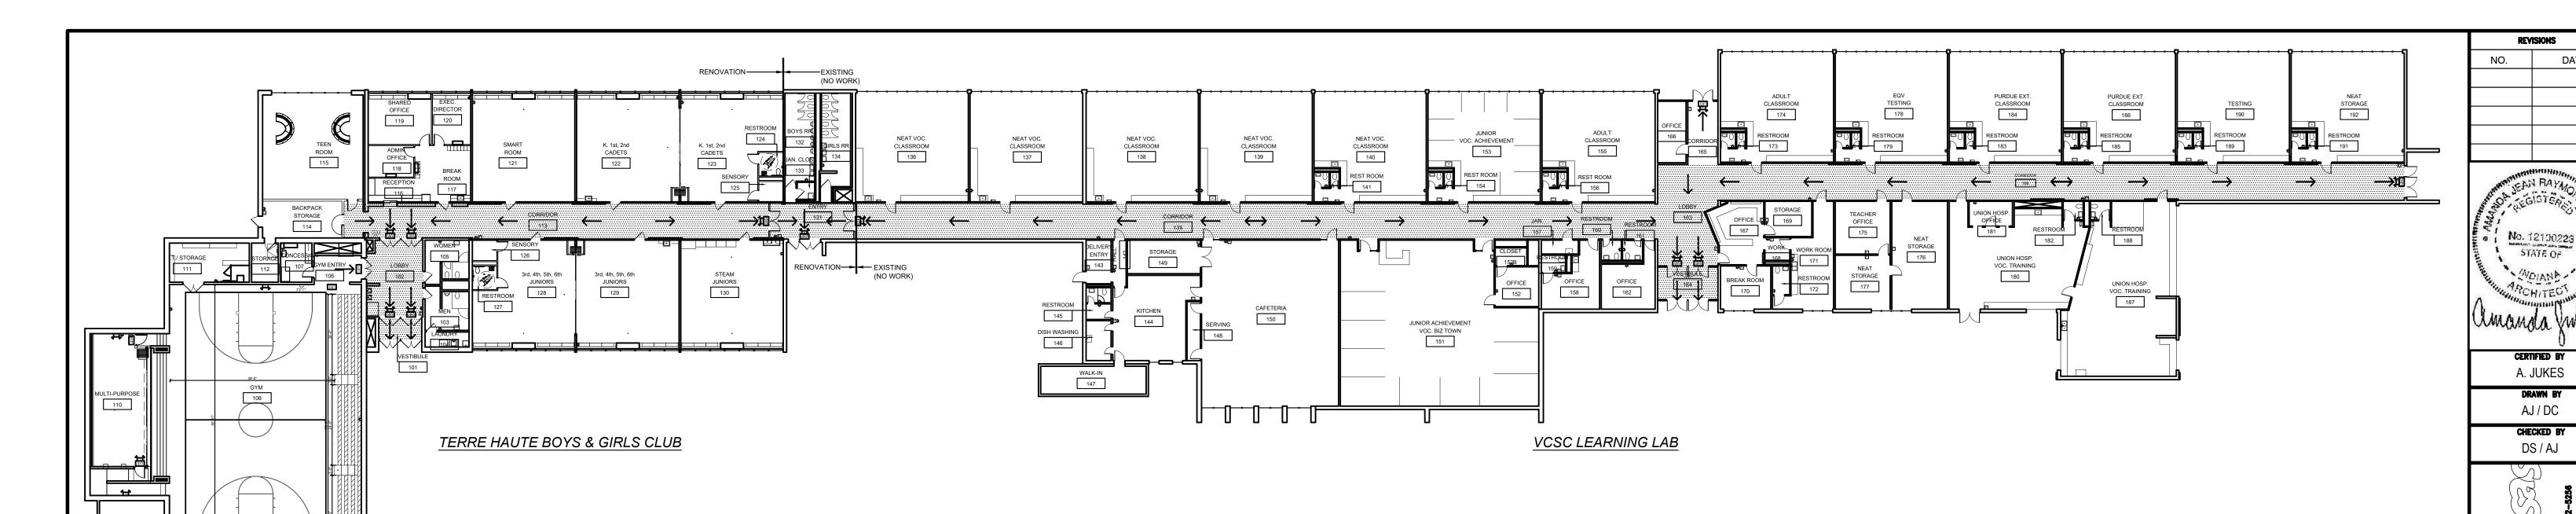

LIFE SAFETY PLAN

NOTE: BUILDING IS SPRINKLERED

|     | OCCUPANT I                 |           | I              |          |
|-----|----------------------------|-----------|----------------|----------|
| NO. | ROOM NAME                  | SQFT      | PER PERSON     | CAPACITY |
|     |                            |           |                |          |
| 101 | VESTIBULE                  | 77        | 0              | 0        |
| 102 | LOBBY                      | 372       | 10             | 37       |
| 103 | MEN                        | 156       | 0              | 0        |
| 104 | LAUNDRY                    | 58        | 100            | 0        |
| 105 | WOMEN                      | 156       | 0              | 0        |
| 106 | GYM ENTRY                  | 111       | 10             | 11       |
| 107 | CONCESSION                 | 109       | 100            | 1        |
| 108 | GYM - FIXED BLEACHERS      |           | 18" PER PERSON | 196      |
|     | GYM - FLOOR                | 3965      | 50             | 79       |
| 109 | STORAGE                    | 234       | 300            | 0        |
| 110 | MULTI-PURPOSE              | 685       | 20             | 34       |
| 111 | I.T./ STORAGE              | 231       | 300            | 0        |
| 112 | STORAGE                    | 93        | 300            | 0        |
| 113 | CORRIDOR                   | 1323      | 0              | 0        |
| 114 | BACK PACK STORAGE          | 259       | 300            | 0        |
| 115 | TEEN ROOM                  | 940       | 20             | 47       |
| 116 | RECEPTION                  | 100       | 100            | 1        |
| 117 | BREAK ROOM                 | 275       | 50             | 5        |
| 118 | ADMIN. OFFICE              | 125       | 100            | 1        |
| 119 | SHARED OFFICE              | 287       | 100            | 2        |
| 120 | EXECUTIVE DIRECTOR         | 175       | 100            | 1        |
| 121 | SMART ROOM                 | 937       | 20             | 46       |
| 122 | K, 1st, 2nd CADETS         | 927       | 20             | 46       |
| 123 | K, 1st, 2nd CADETS         | 812       | 20             | 40       |
| 124 | RESTROOM                   | 50        | 0              | 0        |
| 125 | SENSORY ROOM               | 43        | 40             | 1        |
| 126 | SENSORY ROOM               | 43        | 40             | 1        |
| 127 | RESTROOM                   | 50        | 0              | 0        |
| 128 | 3rd, 4th, 5th, 6th JUNIORS | 812       | 20             | 40       |
| 129 | 3rd, 4th, 5th, 6th JUNIORS | 927       | 20             | 46       |
| 130 | STEAM ROOM                 | 937       | 20             | 46       |
|     |                            |           |                |          |
|     |                            |           |                |          |
|     | BOYS &                     | GIRLS CLU | JB SUB-TOTAL   | 687      |
|     |                            |           |                |          |

|       | OCCUPANT I                  | LOAD |            |          |
|-------|-----------------------------|------|------------|----------|
| NO.   | ROOM NAME                   | SQFT | PER PERSON | CAPACITY |
| 404   | ENTDY                       | 007  |            | 0        |
| 131   | ENTRY                       | 267  | 0          | 0        |
| 132   | BOYS RESTROOM               | 238  | 0          | 0        |
| 133   | JAN. CLOS.                  | 26   | 300        | 0        |
| 134   | GIRLS RESTROOM              | 241  | 0          | 0        |
| 135   | CORRIDOR                    | 2495 | 0          | 0        |
| 136   | NEAT VOC. CLASSROOM         | 1007 | 50         | 20       |
| 137   | NEAT VOC. CLASSROOM         | 1007 | 50         | 20       |
| 138   | NEAT VOC. CLASSROOM         | 1007 | 50         | 20       |
| 139   | NEAT VOC. CLASSROOM         | 1004 | 50         | 20       |
| 140   | NEAT VOC. CLASSROOM         | 935  | 50         | 18       |
| 141   | RESTROOM                    | 66   | 0          | 0        |
| 142   | HALL                        | 55   | 0          | 0        |
| 143   | DELIVERY ENTRY              | 97   | 200        | 0        |
| 144   | KITCHEN                     | 571  | 200        | 2        |
| 145   | RESTROOM                    | 71   | 0          | 0        |
| 146   | DISHWASHING                 | 91   | 200        | 0        |
| 147   | WALK-IN                     | 262  | 200        | 1        |
| 148   | SERVING                     | 70   | 200        | 0        |
| 149   | STORAGE                     | 218  | 300        | 0        |
| 150   | CAFETERIA                   | 2024 | 15         | 134      |
| 151   | JUNIOR ACHEIVEMENT BIZ TOWN | 2620 | 50         | 52       |
| 152   | OFFICE                      | 154  | 100        | 1        |
| 152 B | CLOSET                      | 50   | 300        | 0        |
| 153   | JUNIOR ACHEIVEMENT          | 935  | 50         | 18       |
| 154   | RESTROOM                    | 66   | 0          | 0        |
| 155   | ADULT CLASSROOM             | 943  | 20         | 47       |
| 156   | RESTROOM                    | 66   | 0          | 0        |
| 157   | JANITOR CLOSET              | 46   | 300        | 0        |
| 158   | OFFICE                      | 257  | 100        | 2        |
| 159   | RESTROOM                    | 37   | 0          | 0        |
| 160   | RESTROOM                    | 36   | 0          | 0        |
| 161   | RESTROOM                    | 36   | 0          | 0        |
|       |                             |      | OUD TOTAL  |          |
|       |                             |      | SUB-TOTAL  | 345      |

|     | OCCUPANT L                   | _OAD |            |          |
|-----|------------------------------|------|------------|----------|
| NO. | ROOM NAME                    | SQFT | PER PERSON | CAPACITY |
|     |                              |      |            |          |
| 162 | OFFICE                       | 240  | 100        | 2        |
| 163 | LOBBY                        | 521  | 10         | 52       |
| 164 | VESTIBULE                    | 174  | 0          | 0        |
| 165 | CORRIDOR                     | 156  | 0          | 0        |
| 166 | OFFICE                       | 169  | 100        | 1        |
| 167 | OFFICE                       | 272  | 100        | 2        |
| 168 | WORK                         | 50   | 100        | 0        |
| 169 | STORAGE                      | 147  | 300        | 0        |
| 170 | BREAK ROOM                   | 200  | 100        | 2        |
| 171 | WORK ROOM                    | 360  | 100        | 3        |
| 172 | RESTROOM                     | 44   | 0          | 0        |
| 173 | RESTROOM                     | 66   | 0          | 0        |
| 174 | ADULT CLASSROOM              | 973  | 20         | 48       |
| 175 | TEACHER                      | 258  | 100        | 2        |
| 176 | NEAT STORAGE                 | 535  | 300        | 2        |
| 177 | NEAT STORAGE                 | 263  | 300        | 0        |
| 178 | EQV TESTING                  | 935  | 20         | 46       |
| 179 | RESTROOM                     | 66   | 0          | 0        |
| 180 | UNION HOSPITAL VOC. TRAINING | 1077 | 50         | 21       |
| 181 | UNION HOSPITAL OFFICE        | 96   | 100        | 0        |
| 182 | RESTROOM                     | 32   | 0          | 0        |
| 183 | RESTROOM                     | 66   | 0          | 0        |
| 184 | PURDUE EXTENSION CLASSROOM   | 935  | 20         | 46       |
| 185 | RESTROOM                     | 66   | 0          | 0        |
| 186 | PURDUE EXTENSION CLASSROOM   | 935  | 20         | 46       |
| 187 | UNION HOSPITAL VOC. TRAINING | 1305 | 50         | 26       |
| 188 | RESTROOM                     | 32   | 0          | 0        |
| 189 | RESTROOM                     | 66   | 0          | 0        |
| 190 | TESTING                      | 935  | 20         | 46       |
| 191 | RESTROOM                     | 66   | 0          | 0        |
| 192 | NEAT STORAGE                 | 943  | 300        | 0        |
|     |                              |      |            |          |
|     |                              |      | 0.15       |          |
|     |                              |      | SUB-TOTAL  | 572      |

| BOYS & GIRLS CLUB SUB-TOTAL | 687  |
|-----------------------------|------|
| SUB-TOTAL                   | 345  |
| SUB-TOTAL                   | 572  |
|                             |      |
| TOTAL OCCUPANT LOAD         | 1604 |