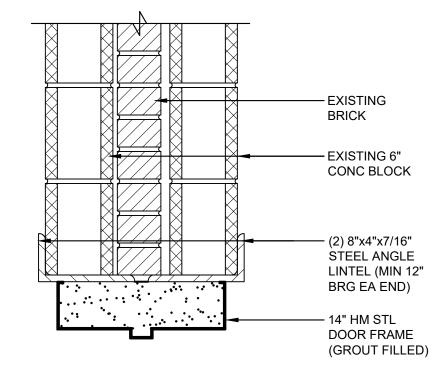

### GENERAL DOOR NOTES

- ALL DOORS WITHOUT EXCEPTION SHALL BE COMPLIANT WITH THE AMERICAN WITH DISABILITIES ACT. (ADA)
- CHANGE IN FLOORING MATERIAL SHALL OCCUR UNDER DOOR THRESHOLDS OR TRANSITION STRIPS. A MAXIMUM OF 1/4" HIGH.
- ALL EXTERIOR METAL DOORS SHALL BE INSULATED.
- HANDLES, PULLS, LATCHES, LOCKS, AND OTHER OPERABLE PARTS ON ACCESSIBLE DOORS SHALL HAVE A SHAPE THAT IS EASY TO GRASP WITH ONE HAND AND DOES NOT REQUIRE TIGHT GRASPING. THE HARDWARE SHALL BE 34" MINIMUM AND 48" MAXIMUM ABOVE THE FLOOR.
- DOOR CLOSERS SHALL BE ADJUSTED SO THAT FROM AN OPEN POSITION OF 90 DEGREES, THE TIME REQUIRED TO MOVE THE DOOR TO AN OPEN POSITION OF 12 DEGREES SHALL BE 5 SECONDS MINIMUM.
- ALL EXTERIOR HOLLOW METAL DOOR FRAMES SHALL BE WELDED.