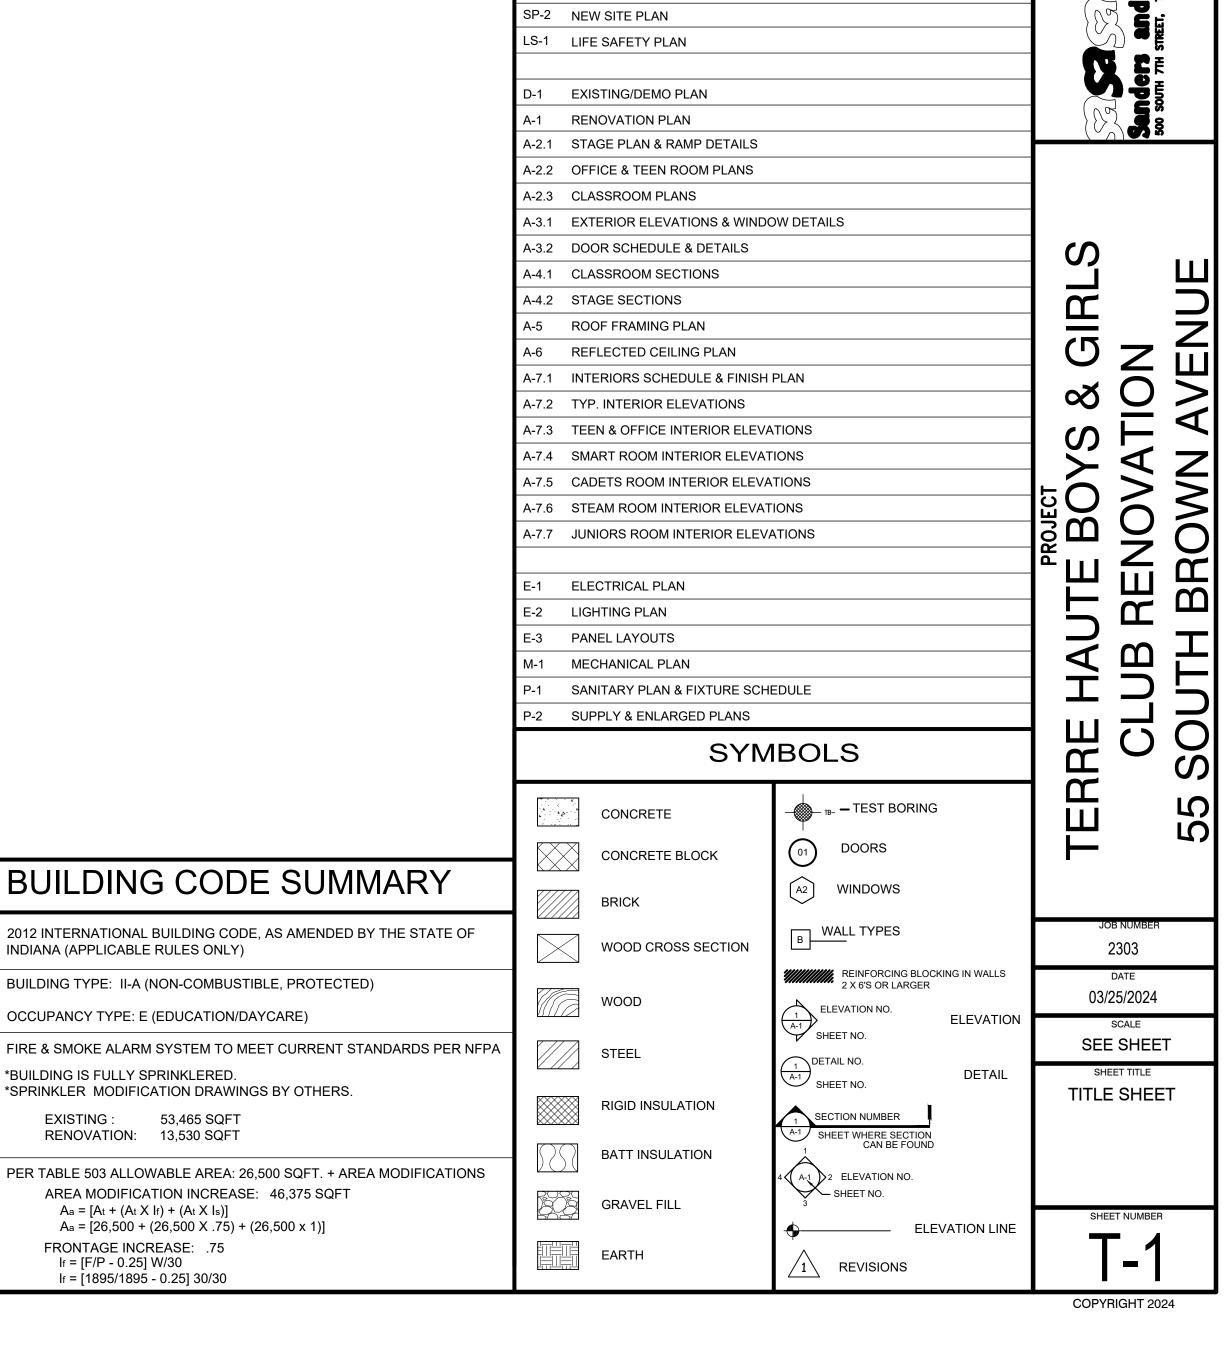

### TERRE HAUTE BOYS & GIRLS CLUB RENOVATION

55 SOUTH BROWN AVENUE TERRE HAUTE, INDIANA

TERRE HAUTE BOYS & GIRLS CLUB BOBBY MOORE, CHIEF EXECUTIVE OFFICER

> BOARD OF DIRECTORS DAVE FRIEDRICH, PRESIDENT

SANDERS & ASSOCIATES INC. AMANDA JUKES, ARCHITECT

**INDEX TO DRAWINGS:** 

T-1 TITLE SHEET

SP-1 EXISTING SITE PLAN

CERTIFIED BY

A. JUKES

AJ / DC

CHECKED BY

DS / AJ