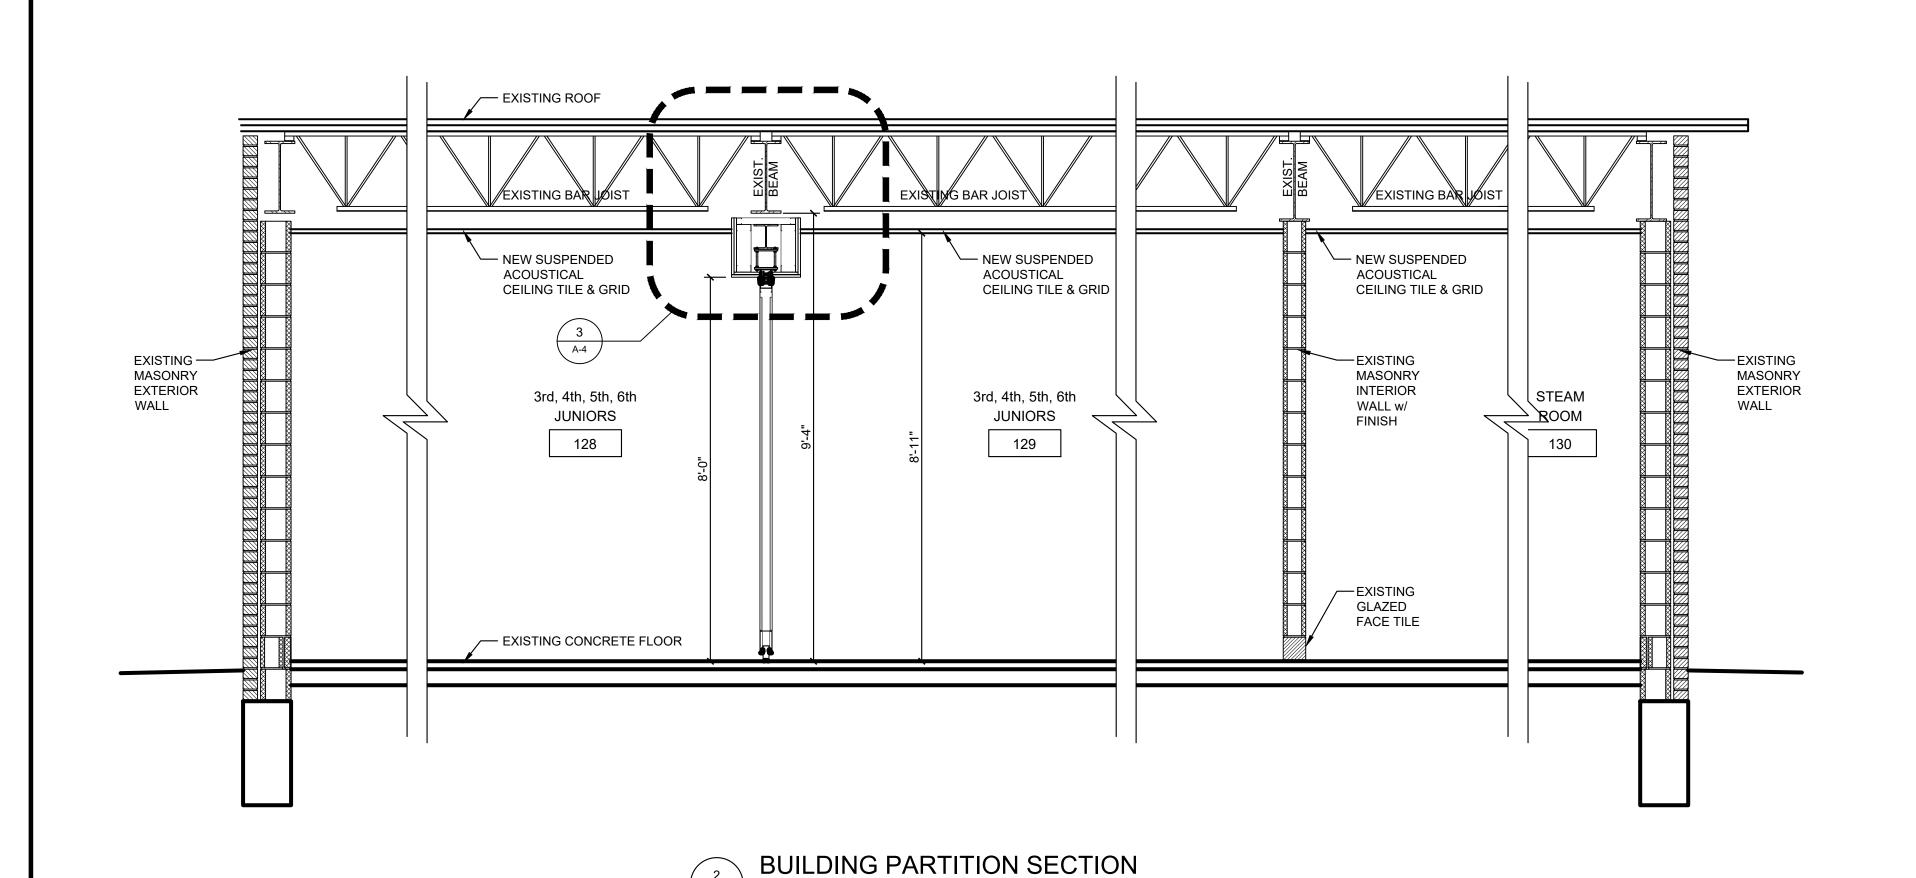

# TERRE HAUTE BOYS & GIRLS CLUB RENOVATION 55 SOUTH BROWN AVENUE

A-4

**DETAILS** 

COPYRIGHT 2024

2303

03/25/2024

1/2" = 1'-0"

SHEET TITLE
CADET/JUNIOR
SECTIONS &

DATE

No. 12100223 STATE OF

A. JUKES AJ / DC CHECKED BY

DS / AJ

GIRL **∞** TERRE

2303 03/25/2024 1/8" = 1'-0"

**EXISTING** ROOF/ FRAMING PLAN