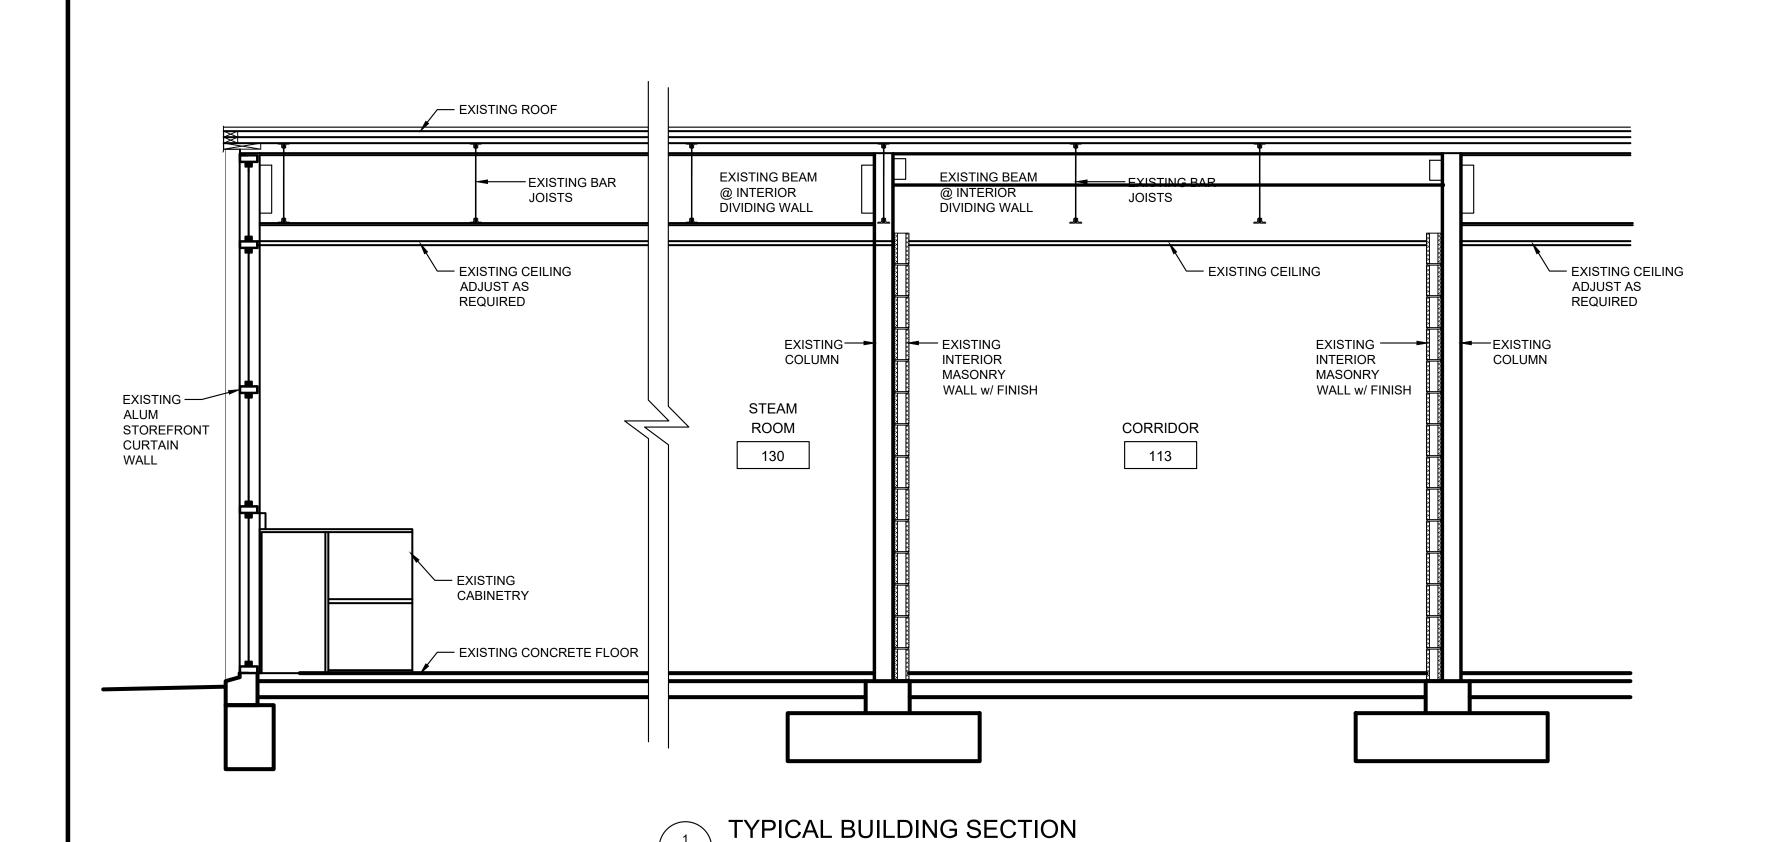

|         |    |
| 4 Hinge, Full Mortise    | TA2714 (Qty & size per spec, NRP a req'd) | S US26D | MK |
| 1 Surface Bolt           | 630-4                                     | US26D   | RO |
| 1 Entry Lock             | AU 4604LN Temp Core                       | 626     | YA |
| 1 Permanent Core         | IC Core as req'd                          |         |    |
| 1 Astragal, horizontal   | 355_V                                     |         | PE |
| . ~                      | G007                                      |         |    |

**S88D** 

Dutch Door with shelf. Surface bolt used to secure the top half to the bottom half of door. Horizontal astragal to seal gap between doors.

 $\infty$ BO TERRE

2303 03/25/2024 SEE SHEET DOOR SCHEDULE &

**DETAILS** 



SCALE: 1/2" = 1'-0"







SCALE: 1/2" = 1'-0"





- (2) #4 REBAR BOTH DIRECTIONS

CONCRETE— FOOTING

| REV  | ISIONS