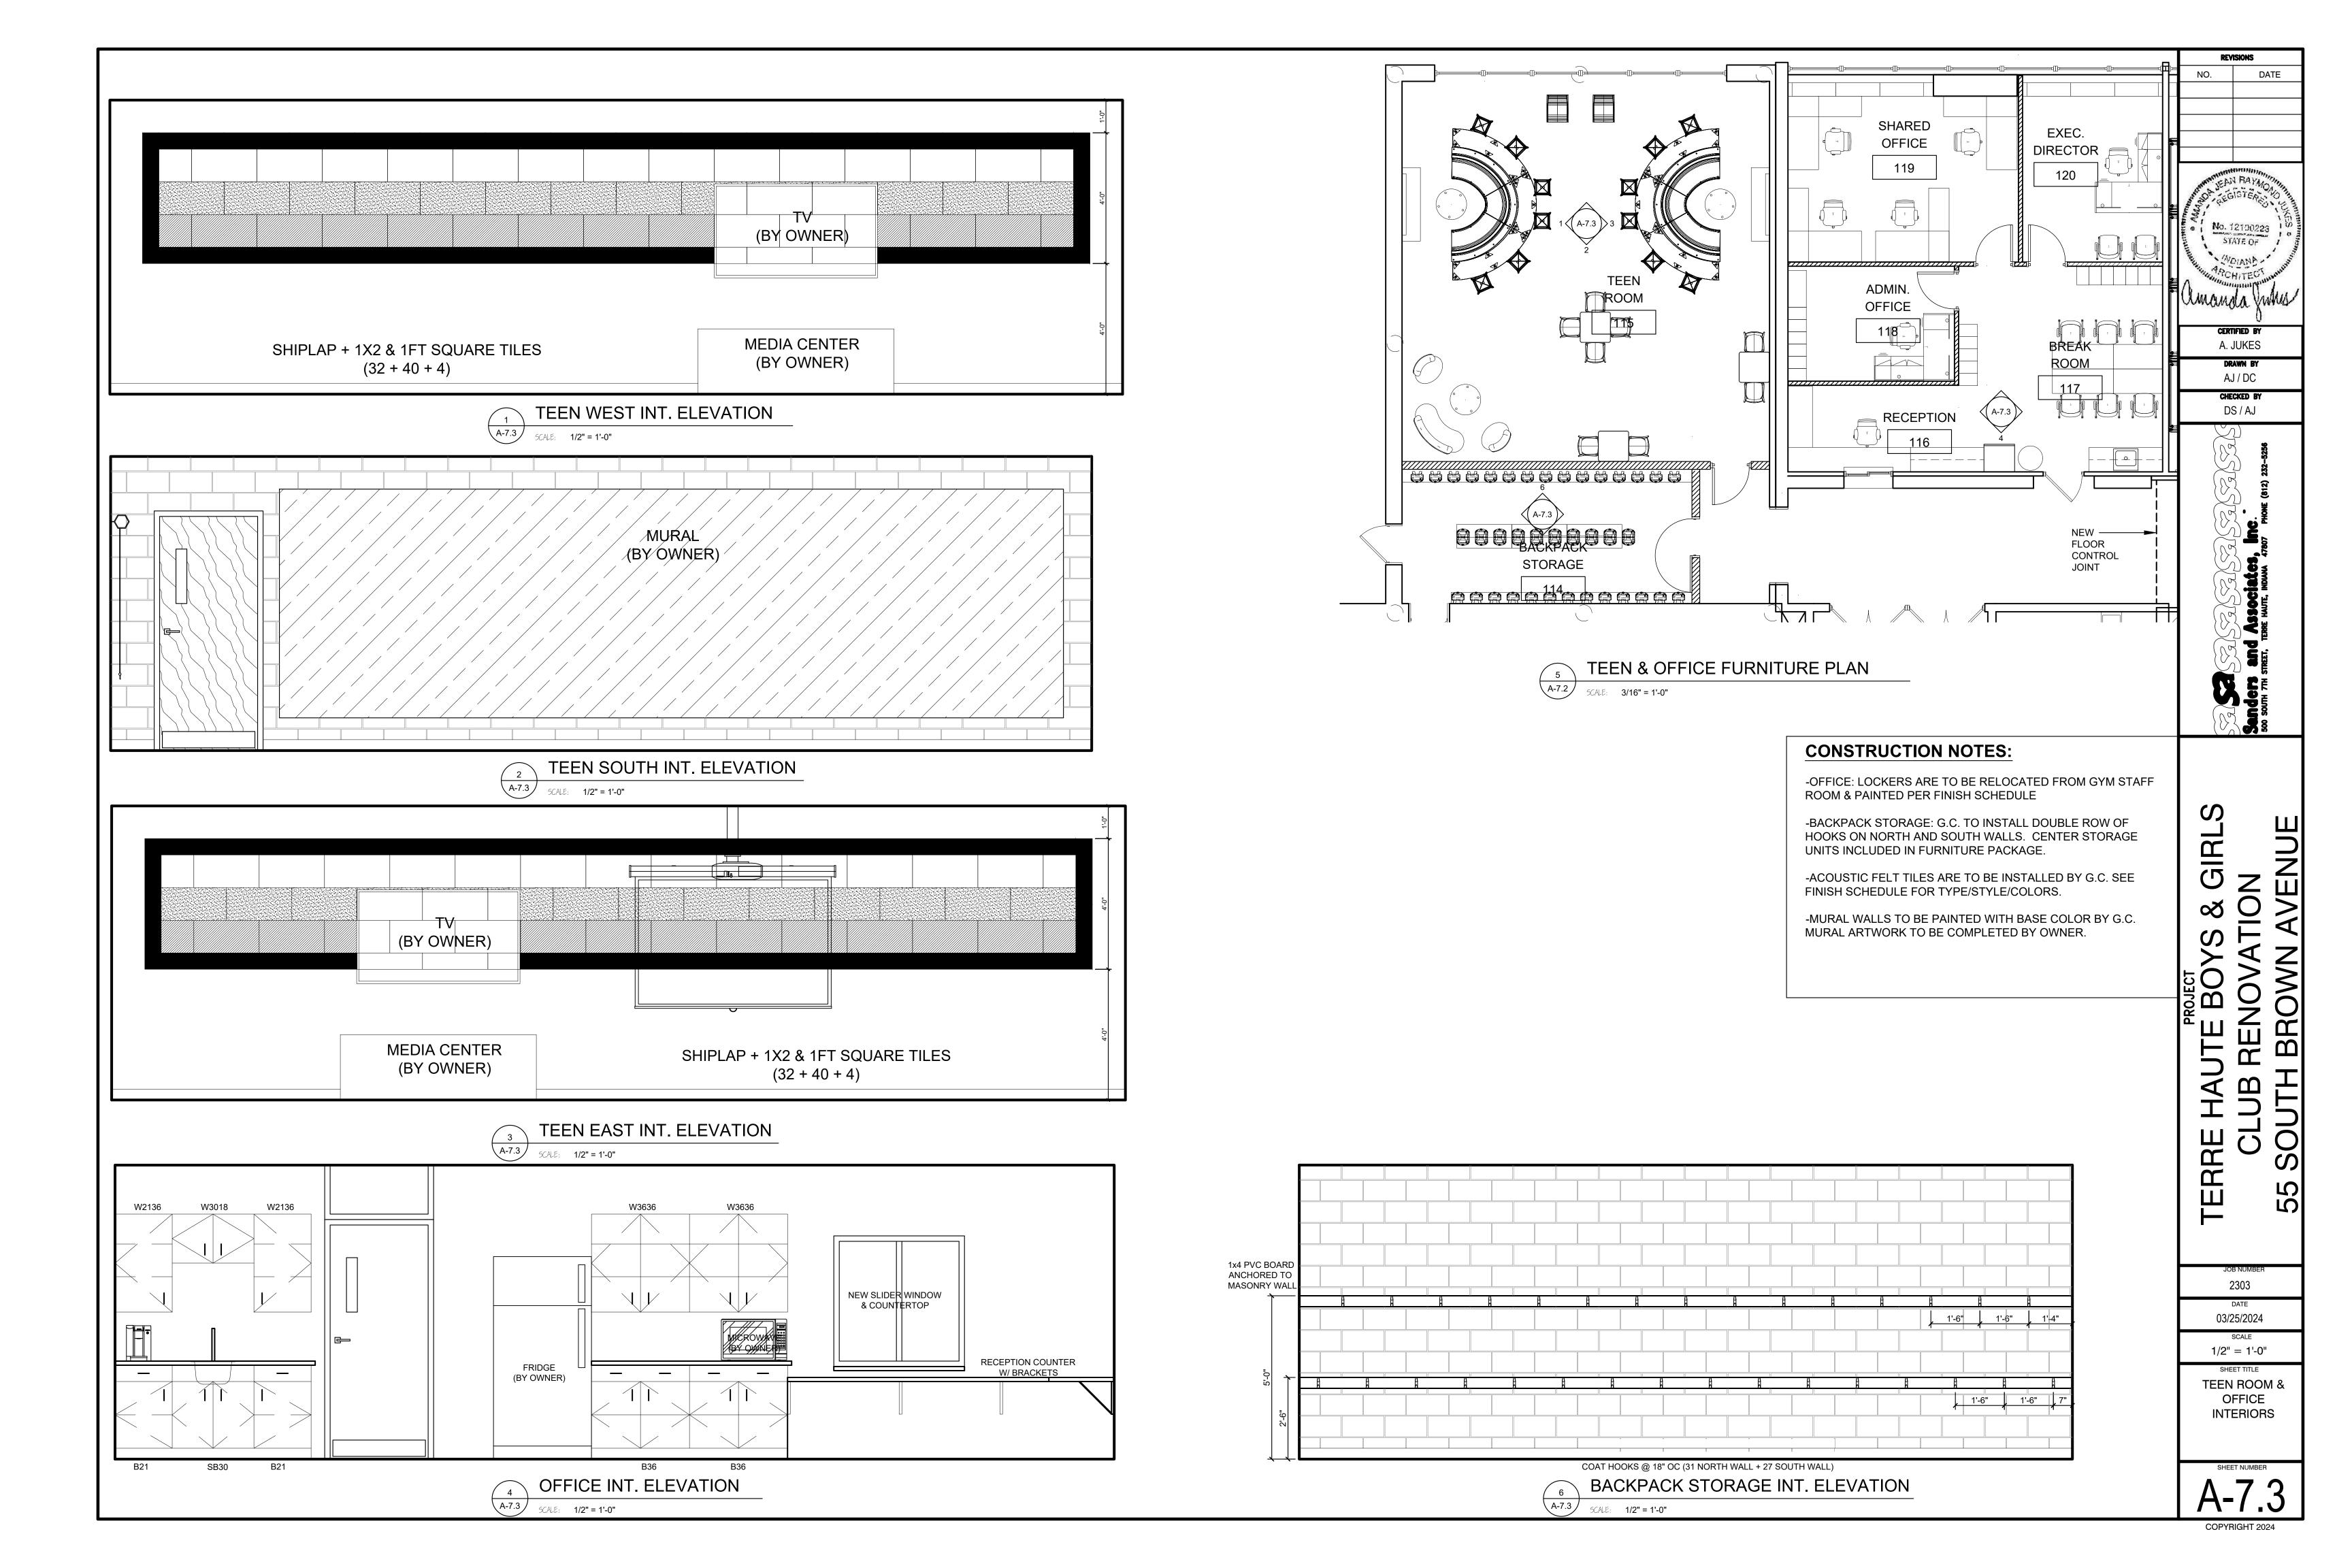

RENOVATION NOTES

- H. EXISTING CABINETS TO BE RE-USED, NEW
- I. INSTALL NEW DOORS ON EXISTING EXTERIOR
- L. ADJUST EXIST. CLG. TILE & GRID & LIGHTS
- M. REMOVE CAP OF EXISTING PARTIAL HEIGHT WALL. ADD ADDITIONAL CMU AS INDICATED AND
- N. MODIFY FIRE SPRINKLER SYSTEM AS NEEDED.

\* SEE ROOM FINISH SCHEDULE FOR ALL INTERIOR

No. 12100223 STATE OF CERTIFIED BY A. JUKES DRAWN BY AJ / DC CHECKED BY DS / AJ

REVISIONS

DATE

NO.

 $\infty$ BO

2303

03/25/2024 SCALE

OFFICE & TEEN

STEEL

HM FRAME

( D )

w/ NARROW LITE

DOOR ELEVATIONS

**CASED OPENING** 

HM FRAME

STEEL DUTCH DOOR

w/ COUNTER

HM FRAME

Doors: 10, 9

1 Gasketing

3 Hinge, Full Mortise

### GENERAL DOOR NOTES

- ALL DOORS WITHOUT EXCEPTION SHALL BE COMPLIANT WITH THE AMERICAN WITH DISABILITIES ACT. (ADA)
- CHANGE IN FLOORING MATERIAL SHALL OCCUR UNDER DOOR THRESHOLDS OR TRANSITION STRIPS. A MAXIMUM OF 1/4" HIGH.
- ALL EXTERIOR METAL DOORS SHALL BE INSULATED.
- HANDLES, PULLS, LATCHES, LOCKS, AND OTHER OPERABLE PARTS ON ACCESSIBLE DOORS SHALL HAVE A SHAPE THAT IS EASY TO GRASP WITH ONE HAND AND DOES NOT REQUIRE TIGHT GRASPING. THE HARDWARE SHALL BE 34" MINIMUM AND 48" MAXIMUM ABOVE THE FLOOR.
- DOOR CLOSERS SHALL BE ADJUSTED SO THAT FROM AN OPEN POSITION OF 90 DEGREES, THE TIME REQUIRED TO MOVE THE DOOR TO AN OPEN POSITION OF 12 DEGREES SHALL BE 5 SECONDS MINIMUM.
- ALL EXTERIOR HOLLOW METAL DOOR FRAMES SHALL BE WELDED.

### **Hardware Sets**

STEEL

HM FRAME

(c)

**Set: 1.0** Doors: 12, 13

STEEL

w/ 12x12 LITE

HM FRAME

(в`

| 2 Continuous Hinge                     | CFM_HD1-M                        |       | PE |
|----------------------------------------|----------------------------------|-------|----|
| 2 Fire Rated Surf Vert Rod, Nightlatch | 6170F90ED AU427F Temp Core       | 630   | YA |
| 2 Fire Rated Surf Vert Rod, Dummy      | 6170F90ED AU429F                 | 630   | YA |
| 2 Permanent Core                       | IC Core as req'd                 |       |    |
| 2 Closer                               | 5800 Series (Mount as req'd)     | 689   | YA |
| 2 Kick Plate                           | K1050 - 10" x 2" LDW x 4BE x CSK | US32D | RO |
| 2 Magnetic Holder                      | 997                              | 689   | RF |
| 2 Gasketing                            | S88D                             |       | PE |
| 2 Mtg Edge Gasketing                   | S77D                             |       | PE |
| 1 Position Switch                      | DPS                              |       | SU |

Magnetic hold opens tied to fire alarm.

Doors: 5, 6, 7

STEEL

HM FRAME

w/ NARROW LITE

Doors are normally held open by magnetic holders. Upon activation of fire alarm system or loss of power, door will close and latch. Free egress at all times by pressing rail of either exit device and exiting.

### **Set: 2.0**

| 3 Hinge, Full Mortise | TA2714 (Qty & size per spec, NRP req'd) | as US26D | M  |
|-----------------------|-----------------------------------------|----------|----|
| 1 Entry Lock          | AU 4604LN Temp Core                     | 626      | Y  |
| 1 Permanent Core      | IC Core as req'd                        |          |    |
| 1 Door Stop           | 406 / 409 / 441CU as req'd              | US32D    | RO |
| 1 Gasketing           | S88D                                    |          | PE |

Offices to be keyed separately - cannot be unlocked with building master key. Coordinate with owner.

### **Set: 3.0**

TA2714 (Qty & size per spec, NRP as US26D MK

PE

| 1 Privacy                | AU YPL02                                  | 626     | YA |
|--------------------------|-------------------------------------------|---------|----|
| 1 Surface Closer         | 1100 Series with COVER (Mount as req'd)   | 689     | YA |
| 1 Kick Plate             | K1050 - 10" x 2" LDW x 4BE x CSK          | US32D   | RO |
| 1 Door Stop              | 406 / 409 / 441CU as req'd                | US32D   | RO |
| 1 Gasketing              | S88D                                      |         | PE |
| 1 Coat Hook              | RM801                                     | US26D   | RO |
|                          | Set: 4.0                                  |         |    |
| Doors: 1, 11, 2, 3, 4, 8 |                                           |         |    |
| 3 Hinge, Full Mortise    | TA2714 (Qty & size per spec, NRP a req'd) | S US26D | MK |
| 1 Passage Latch          | AU 4601LN Temp Core                       | 626     | YA |
| 1 Door Stop              | 406 / 409 / 441CU as req'd                | US32D   | RO |
| 1 Gasketing              | S88D                                      |         | PE |
|                          | <u>Set: 5.0</u>                           |         |    |
| Doors: 15                |                                           |         |    |
| 4 Hinge, Full Mortise    | TA2714 (Qty & size per spec, NRP a req'd) | S US26D | MK |
| 1 Surface Bolt           | 630-4                                     | US26D   | RO |
| 1 Entry Lock             | AU 4604LN Temp Core                       | 626     | YA |
| 1 Permanent Core         | IC Core as req'd                          |         |    |
| 1 Astragal, horizontal   | 355_V                                     |         | PE |
| . ~                      | G007                                      |         |    |

**S88D** 

Dutch Door with shelf. Surface bolt used to secure the top half to the bottom half of door. Horizontal astragal to seal gap between doors.

 $\infty$ BO TERRE

2303 03/25/2024 SEE SHEET DOOR SCHEDULE &