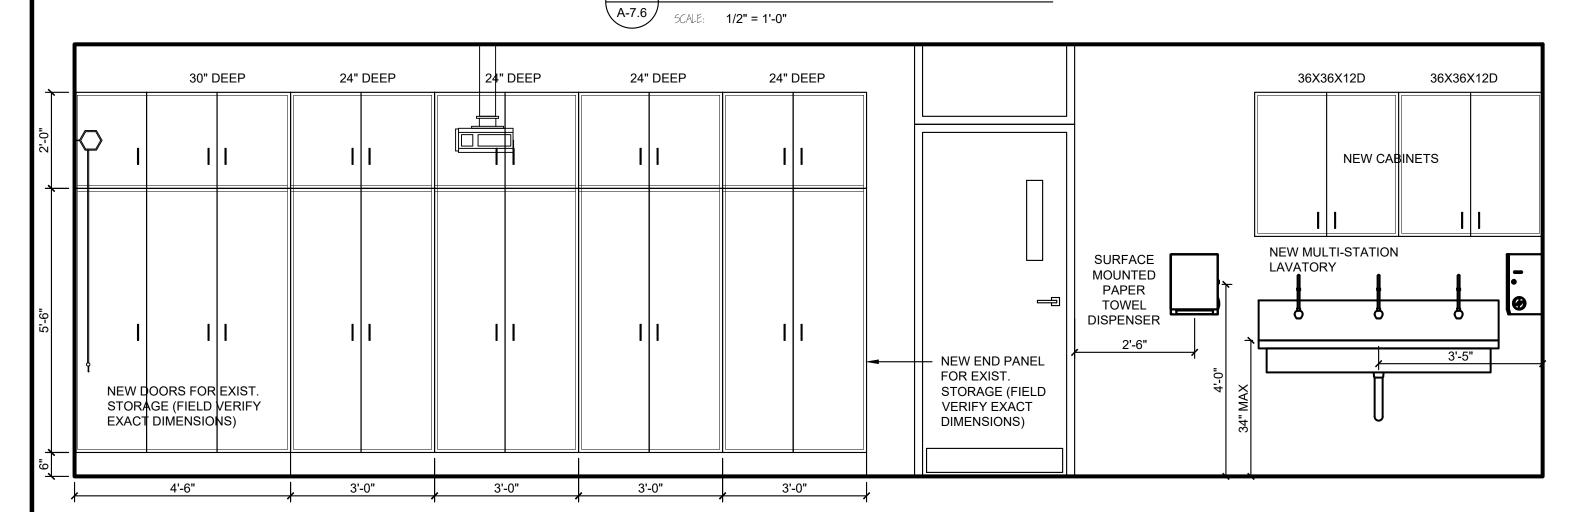

### STEAM NORTH INT. ELEVATION A-7.6 SCALE: 1/2" = 1'-0"

STEAM EAST INT. ELEVATION

SCALE: 1/2" = 1'-0"

TERRE HAUTE BOYS & GIRLS
CLUB RENOVATION
55 SOUTH BROWN AVENUE

JOB NUMBER

2303

DATE

03/25/2024

SCALE

1/2" = 1'-0"

SHEET TITLE

STEAM ROOM INTERIORS

A-7.6

|     |              | С             | IRCUIT BREAKER PA                        | NELBOARD SCHEDULE                     |                    |     |
|-----|--------------|---------------|------------------------------------------|---------------------------------------|--------------------|-----|
|     | PANE         | L: <u>C-1</u> | VOLTAGE: 12                              | 20/ 208V- 3 PHASE - 4W SIZE: 400 AMP  |                    |     |
| NO. | BRKR<br>SIZE | BRKR<br>POLE  | DESCRIPTION                              |                                       | KR BRKR<br>LE SIZE | NO. |
| 1   | 20           | 1             | LIGHTING WEST CORRIDOR                   | LIGHTING MUSIC ROOM 1                 | 20                 | 2   |
| 3   | 20           | 1             | LIGHTING GYM, LOBBY VESTIBULE, RESTROOMS | LIGHTING GYM STORAGE MEZZANINE 1      | 20                 | 4   |
| 5   | 20           | 1             | STAGE, STEP LIGHTS                       | STAGE LIGHTING 1                      | 20                 | 6   |
| 7   | 20           | 1             | STAGE DIMMING, SPOTS                     | STAGE DIMMING, SPOTS 1                | 20                 | 8   |
| 9   | 20           | 1             | STAGE DIMMING, SPOTS                     | STAGE DIMMING, SPOTS 1                | 20                 | 10  |
| 11  | 20           | 1             | GYM LIGHTS WEST ROW                      | GYM LIGHTS WEST MIDDLE 1              | 20                 | 12  |
| 13  | 20           | 1             | GYM LIGHTS EAST MIDDLE ROW               | GYM LIGHTS EAST ROW 1                 | 20                 | 14  |
| 15  | 20           | 1             | GYM LIGHTS WEST ROW                      | GYM LIGHTIS EAST ROW 1                | 20                 | 16  |
| 17  | 20           | 1             | GYM LIGHTS EAST MIDDLE ROW               | GYM LIGHTIS EAST ROW 1                | 20                 | 18  |
| 19  | XX           | 2             | GYM RIGHT LIGHT                          |                                       | XX                 | 20  |
| 21  |              |               |                                          |                                       |                    | 22  |
| 23  | 20           | 1             | EXIT LIGHTS GYM ASSEM                    | TV RECEPTACLES ROOMS 214, 216, 218 2  | 20                 | 24  |
| 25  | 20           | 1             | TV RECEPTACLES RM 217, 215, 213          | 1                                     | 20                 | 26  |
| 27  | 40           | 2             |                                          | 1                                     | 20                 | 28  |
| 29  |              |               |                                          | RECEPTACLES WOMENS RESTROOM 1         | 20                 | 30  |
| 31  | 20           | 1             | RECPTACLES MENS RESTROOM                 | RECEPTACLES GYM, VESTIBULE & OFFICE 1 | 20                 | 32  |
| 33  | 20           | 1             | RECEPTACLES GYM OFFICE                   | RECEPTACLES NORTH GYM 1               | 20                 | 34  |
| 35  | 20           | 1             | RECEPTACLES MEZZANINE                    | RECEPTACLES STAGE 1                   | 20                 | 36  |
| 37  | 20           | 1             |                                          |                                       | 20                 | 38  |
| 39  | 40           | 2             | STAGE DIMMING SPOTS                      |                                       | 40                 | 40  |
| 41  |              |               |                                          |                                       |                    | 42  |