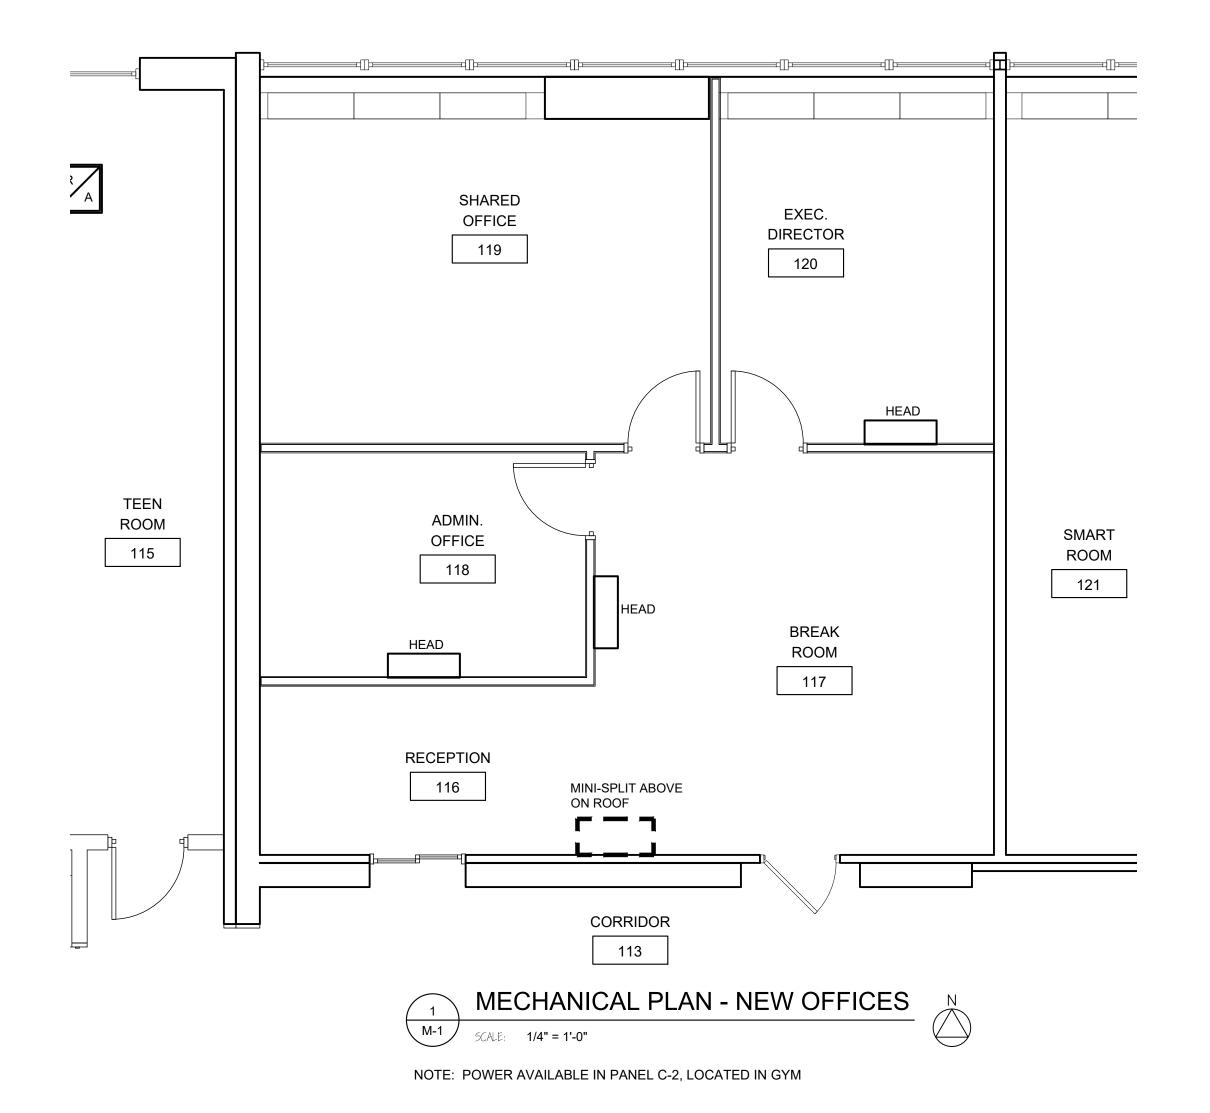

### MECH. PLAN NOTES:

- 1. CONDENSATE DRAINS- INSTALL TRAP AT UNIT-DRAIN TO NEAREST DRAIN.
- 2. FIELD VERIFY ALL DUCT DIMENSIONS AND CONDITIONS AND ADJUST AS NECESSARY.
- 3. INSTALL BALANCE DAMPERS IN ALL SUPPLY AND RETURN RUNOUT TO GRILLES.
- 4. INSTALL TURNING VANES IN ALL 90 ELBOWS IN RECTANGULAR DUCT.
- 5. MOUNT CONDENSING UNITS ON CONCRETE PAD BY G.C.
- 6. REFRIGERATION LINES TO BE PER MANUFACTURER RECOMMENDATIONS.
- 7. INSTALL 1" DUCT LINER ON ALL DUCTS IN UNCONDITIONED AREAS PER S.M.A.C.N.A. RECOMMENDATIONS. INCREASE DUCT SIZES SHOWN TO ALLOW FOR LINER.

8. EXHAUST FANS TO BE VENTED TO OUTSIDE WITH WALL CAP, ROOF CAP, OR

9. M.C TO PROVIDE AND INSTALL LOW VOLTAGE THERMOSTAT WIRING WITH

PROGRAMABLE THERMOSTAT.

10. M.C TO PROVIDE AND INSTALL PRE-CAST CONCRETE PADS FOR THE HEAT PUMP CONDENSERS.