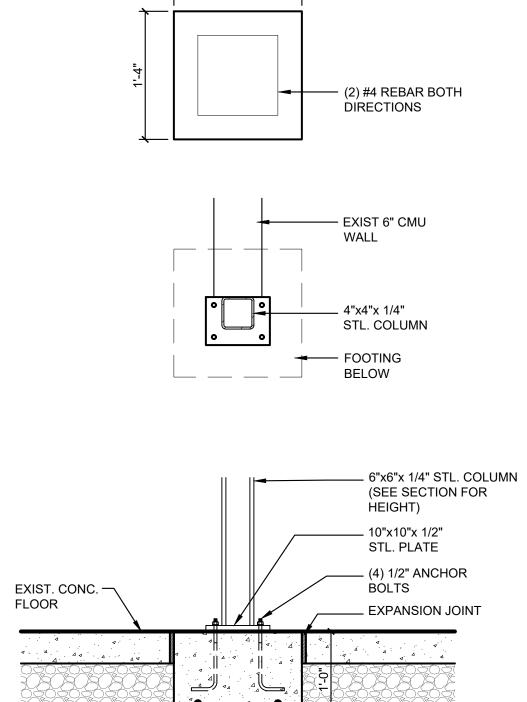

**DETAILS** 

SCALE: 1/2" = 1'-0"

SCALE: 1/2" = 1'-0"

- (2) #4 REBAR BOTH DIRECTIONS

CONCRETE— FOOTING

| REV  | ISIONS                                                                                                                                                                                                                                                                                                                                                                                                                                                                                                                                                                                                                                                                                                                                                                                                                                                                                                                                                                                                                                                                                                                                                                                                                                                                                                                                                                                                                                                                                                                                                                                                                                                                                                                                                                                                                                                                                                                                                                                                                                                                                                                         |
|------|--------------------------------------------------------------------------------------------------------------------------------------------------------------------------------------------------------------------------------------------------------------------------------------------------------------------------------------------------------------------------------------------------------------------------------------------------------------------------------------------------------------------------------------------------------------------------------------------------------------------------------------------------------------------------------------------------------------------------------------------------------------------------------------------------------------------------------------------------------------------------------------------------------------------------------------------------------------------------------------------------------------------------------------------------------------------------------------------------------------------------------------------------------------------------------------------------------------------------------------------------------------------------------------------------------------------------------------------------------------------------------------------------------------------------------------------------------------------------------------------------------------------------------------------------------------------------------------------------------------------------------------------------------------------------------------------------------------------------------------------------------------------------------------------------------------------------------------------------------------------------------------------------------------------------------------------------------------------------------------------------------------------------------------------------------------------------------------------------------------------------------|
| NO.  | DATE                                                                                                                                                                                                                                                                                                                                                                                                                                                                                                                                                                                                                                                                                                                                                                                                                                                                                                                                                                                                                                                                                                                                                                                                                                                                                                                                                                                                                                                                                                                                                                                                                                                                                                                                                                                                                                                                                                                                                                                                                                                                                                                           |
|      |                                                                                                                                                                                                                                                                                                                                                                                                                                                                                                                                                                                                                                                                                                                                                                                                                                                                                                                                                                                                                                                                                                                                                                                                                                                                                                                                                                                                                                                                                                                                                                                                                                                                                                                                                                                                                                                                                                                                                                                                                                                                                                                                |
|      |                                                                                                                                                                                                                                                                                                                                                                                                                                                                                                                                                                                                                                                                                                                                                                                                                                                                                                                                                                                                                                                                                                                                                                                                                                                                                                                                                                                                                                                                                                                                                                                                                                                                                                                                                                                                                                                                                                                                                                                                                                                                                                                                |
|      |                                                                                                                                                                                                                                                                                                                                                                                                                                                                                                                                                                                                                                                                                                                                                                                                                                                                                                                                                                                                                                                                                                                                                                                                                                                                                                                                                                                                                                                                                                                                                                                                                                                                                                                                                                                                                                                                                                                                                                                                                                                                                                                                |
|      |                                                                                                                                                                                                                                                                                                                                                                                                                                                                                                                                                                                                                                                                                                                                                                                                                                                                                                                                                                                                                                                                                                                                                                                                                                                                                                                                                                                                                                                                                                                                                                                                                                                                                                                                                                                                                                                                                                                                                                                                                                                                                                                                |
| th   | (5171)////-                                                                                                                                                                                                                                                                                                                                                                                                                                                                                                                                                                                                                                                                                                                                                                                                                                                                                                                                                                                                                                                                                                                                                                                                                                                                                                                                                                                                                                                                                                                                                                                                                                                                                                                                                                                                                                                                                                                                                                                                                                                                                                                    |
| ST.  | 2100223 ATE OF CHANA HITECT WARE TO SHARE THE COLUMN AND THE COLUM |
| CERT | IFIED BY                                                                                                                                                                                                                                                                                                                                                                                                                                                                                                                                                                                                                                                                                                                                                                                                                                                                                                                                                                                                                                                                                                                                                                                                                                                                                                                                                                                                                                                                                                                                                                                                                                                                                                                                                                                                                                                                                                                                                                                                                                                                                                                       |
|      | JUKES                                                                                                                                                                                                                                                                                                                                                                                                                                                                                                                                                                                                                                                                                                                                                                                                                                                                                                                                                                                                                                                                                                                                                                                                                                                                                                                                                                                                                                                                                                                                                                                                                                                                                                                                                                                                                                                                                                                                                                                                                                                                                                                          |
|      | <b>AWN BY</b><br>J / DC                                                                                                                                                                                                                                                                                                                                                                                                                                                                                                                                                                                                                                                                                                                                                                                                                                                                                                                                                                                                                                                                                                                                                                                                                                                                                                                                                                                                                                                                                                                                                                                                                                                                                                                                                                                                                                                                                                                                                                                                                                                                                                        |
|      | CKED BY                                                                                                                                                                                                                                                                                                                                                                                                                                                                                                                                                                                                                                                                                                                                                                                                                                                                                                                                                                                                                                                                                                                                                                                                                                                                                                                                                                                                                                                                                                                                                                                                                                                                                                                                                                                                                                                                                                                                                                                                                                                                                                                        |
| D:   | S/AJ                                                                                                                                                                                                                                                                                                                                                                                                                                                                                                                                                                                                                                                                                                                                                                                                                                                                                                                                                                                                                                                                                                                                                                                                                                                                                                                                                                                                                                                                                                                                                                                                                                                                                                                                                                                                                                                                                                                                                                                                                                                                                                                           |
|      | Sanders and Associates, Inc. 500 SOUTH 7TH STREET, TERRE HAUTE, INDIANA 47807 PHONE (812) 232-5256                                                                                                                                                                                                                                                                                                                                                                                                                                                                                                                                                                                                                                                                                                                                                                                                                                                                                                                                                                                                                                                                                                                                                                                                                                                                                                                                                                                                                                                                                                                                                                                                                                                                                                                                                                                                                                                                                                                                                                                                                             |