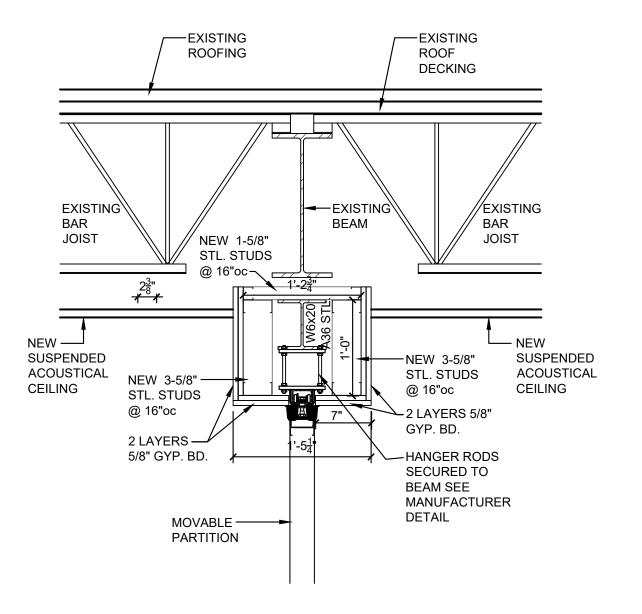

|         |    |
| 4 Hinge, Full Mortise    | TA2714 (Qty & size per spec, NRP a req'd) | S US26D | MK |
| 1 Surface Bolt           | 630-4                                     | US26D   | RO |
| 1 Entry Lock             | AU 4604LN Temp Core                       | 626     | YA |
| 1 Permanent Core         | IC Core as req'd                          |         |    |
| 1 Astragal, horizontal   | 355_V                                     |         | PE |
| . ~                      | G007                                      |         |    |

**S88D** 

Dutch Door with shelf. Surface bolt used to secure the top half to the bottom half of door. Horizontal astragal to seal gap between doors.

 $\infty$ BO TERRE

2303 03/25/2024 SEE SHEET DOOR SCHEDULE &

**DETAILS** 



SCALE: 1/2" = 1'-0"







SCALE: 1/2" = 1'-0"





- (2) #4 REBAR BOTH DIRECTIONS

CONCRETE— FOOTING

| REV  | ISIONS