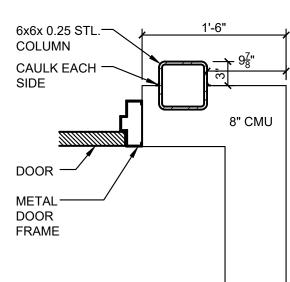

RENOVATION NOTES

- H. EXISTING CABINETS TO BE RE-USED, NEW
- I. INSTALL NEW DOORS ON EXISTING EXTERIOR
- L. ADJUST EXIST. CLG. TILE & GRID & LIGHTS
- M. REMOVE CAP OF EXISTING PARTIAL HEIGHT WALL. ADD ADDITIONAL CMU AS INDICATED AND
- N. MODIFY FIRE SPRINKLER SYSTEM AS NEEDED.

\* SEE ROOM FINISH SCHEDULE FOR ALL INTERIOR

No. 12100223 STATE OF CERTIFIED BY A. JUKES DRAWN BY AJ / DC CHECKED BY DS / AJ

REVISIONS

DATE

NO.

 $\infty$ BO

2303

03/25/2024 SCALE