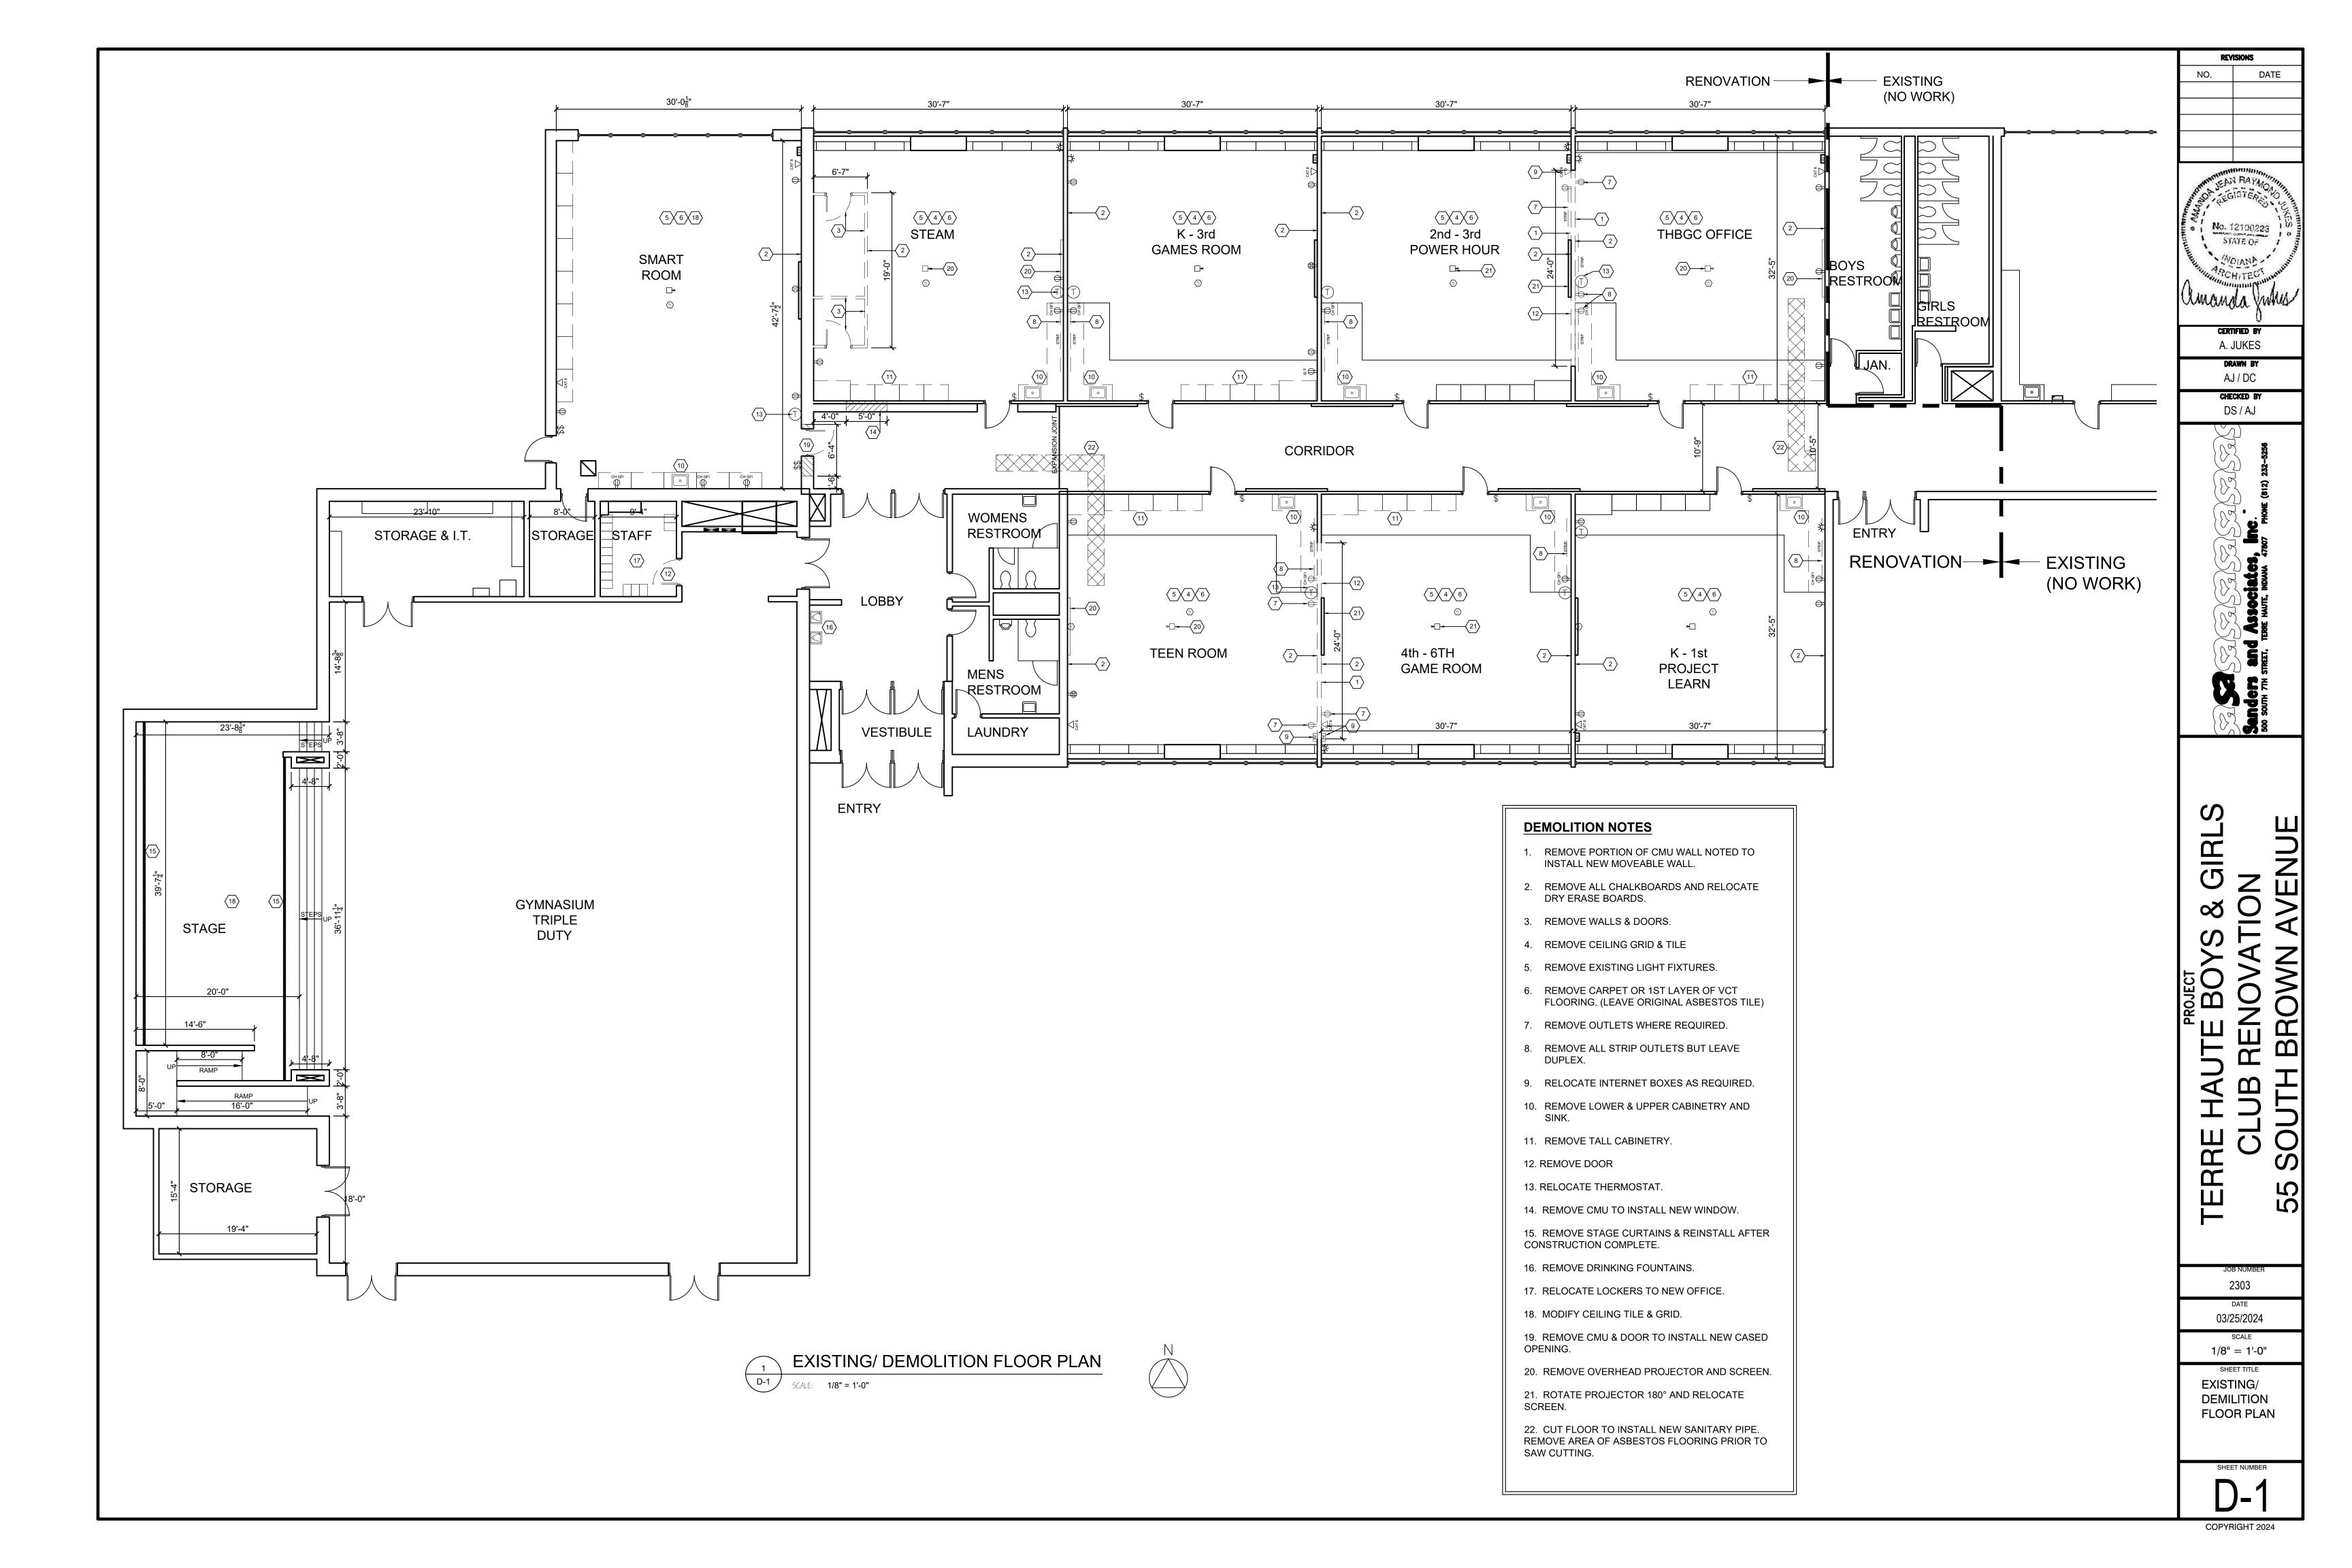

RENOVATION NOTES

- H. EXISTING CABINETS TO BE RE-USED, NEW
- I. INSTALL NEW DOORS ON EXISTING EXTERIOR
- L. ADJUST EXIST. CLG. TILE & GRID & LIGHTS
- M. REMOVE CAP OF EXISTING PARTIAL HEIGHT WALL. ADD ADDITIONAL CMU AS INDICATED AND
- N. MODIFY FIRE SPRINKLER SYSTEM AS NEEDED.