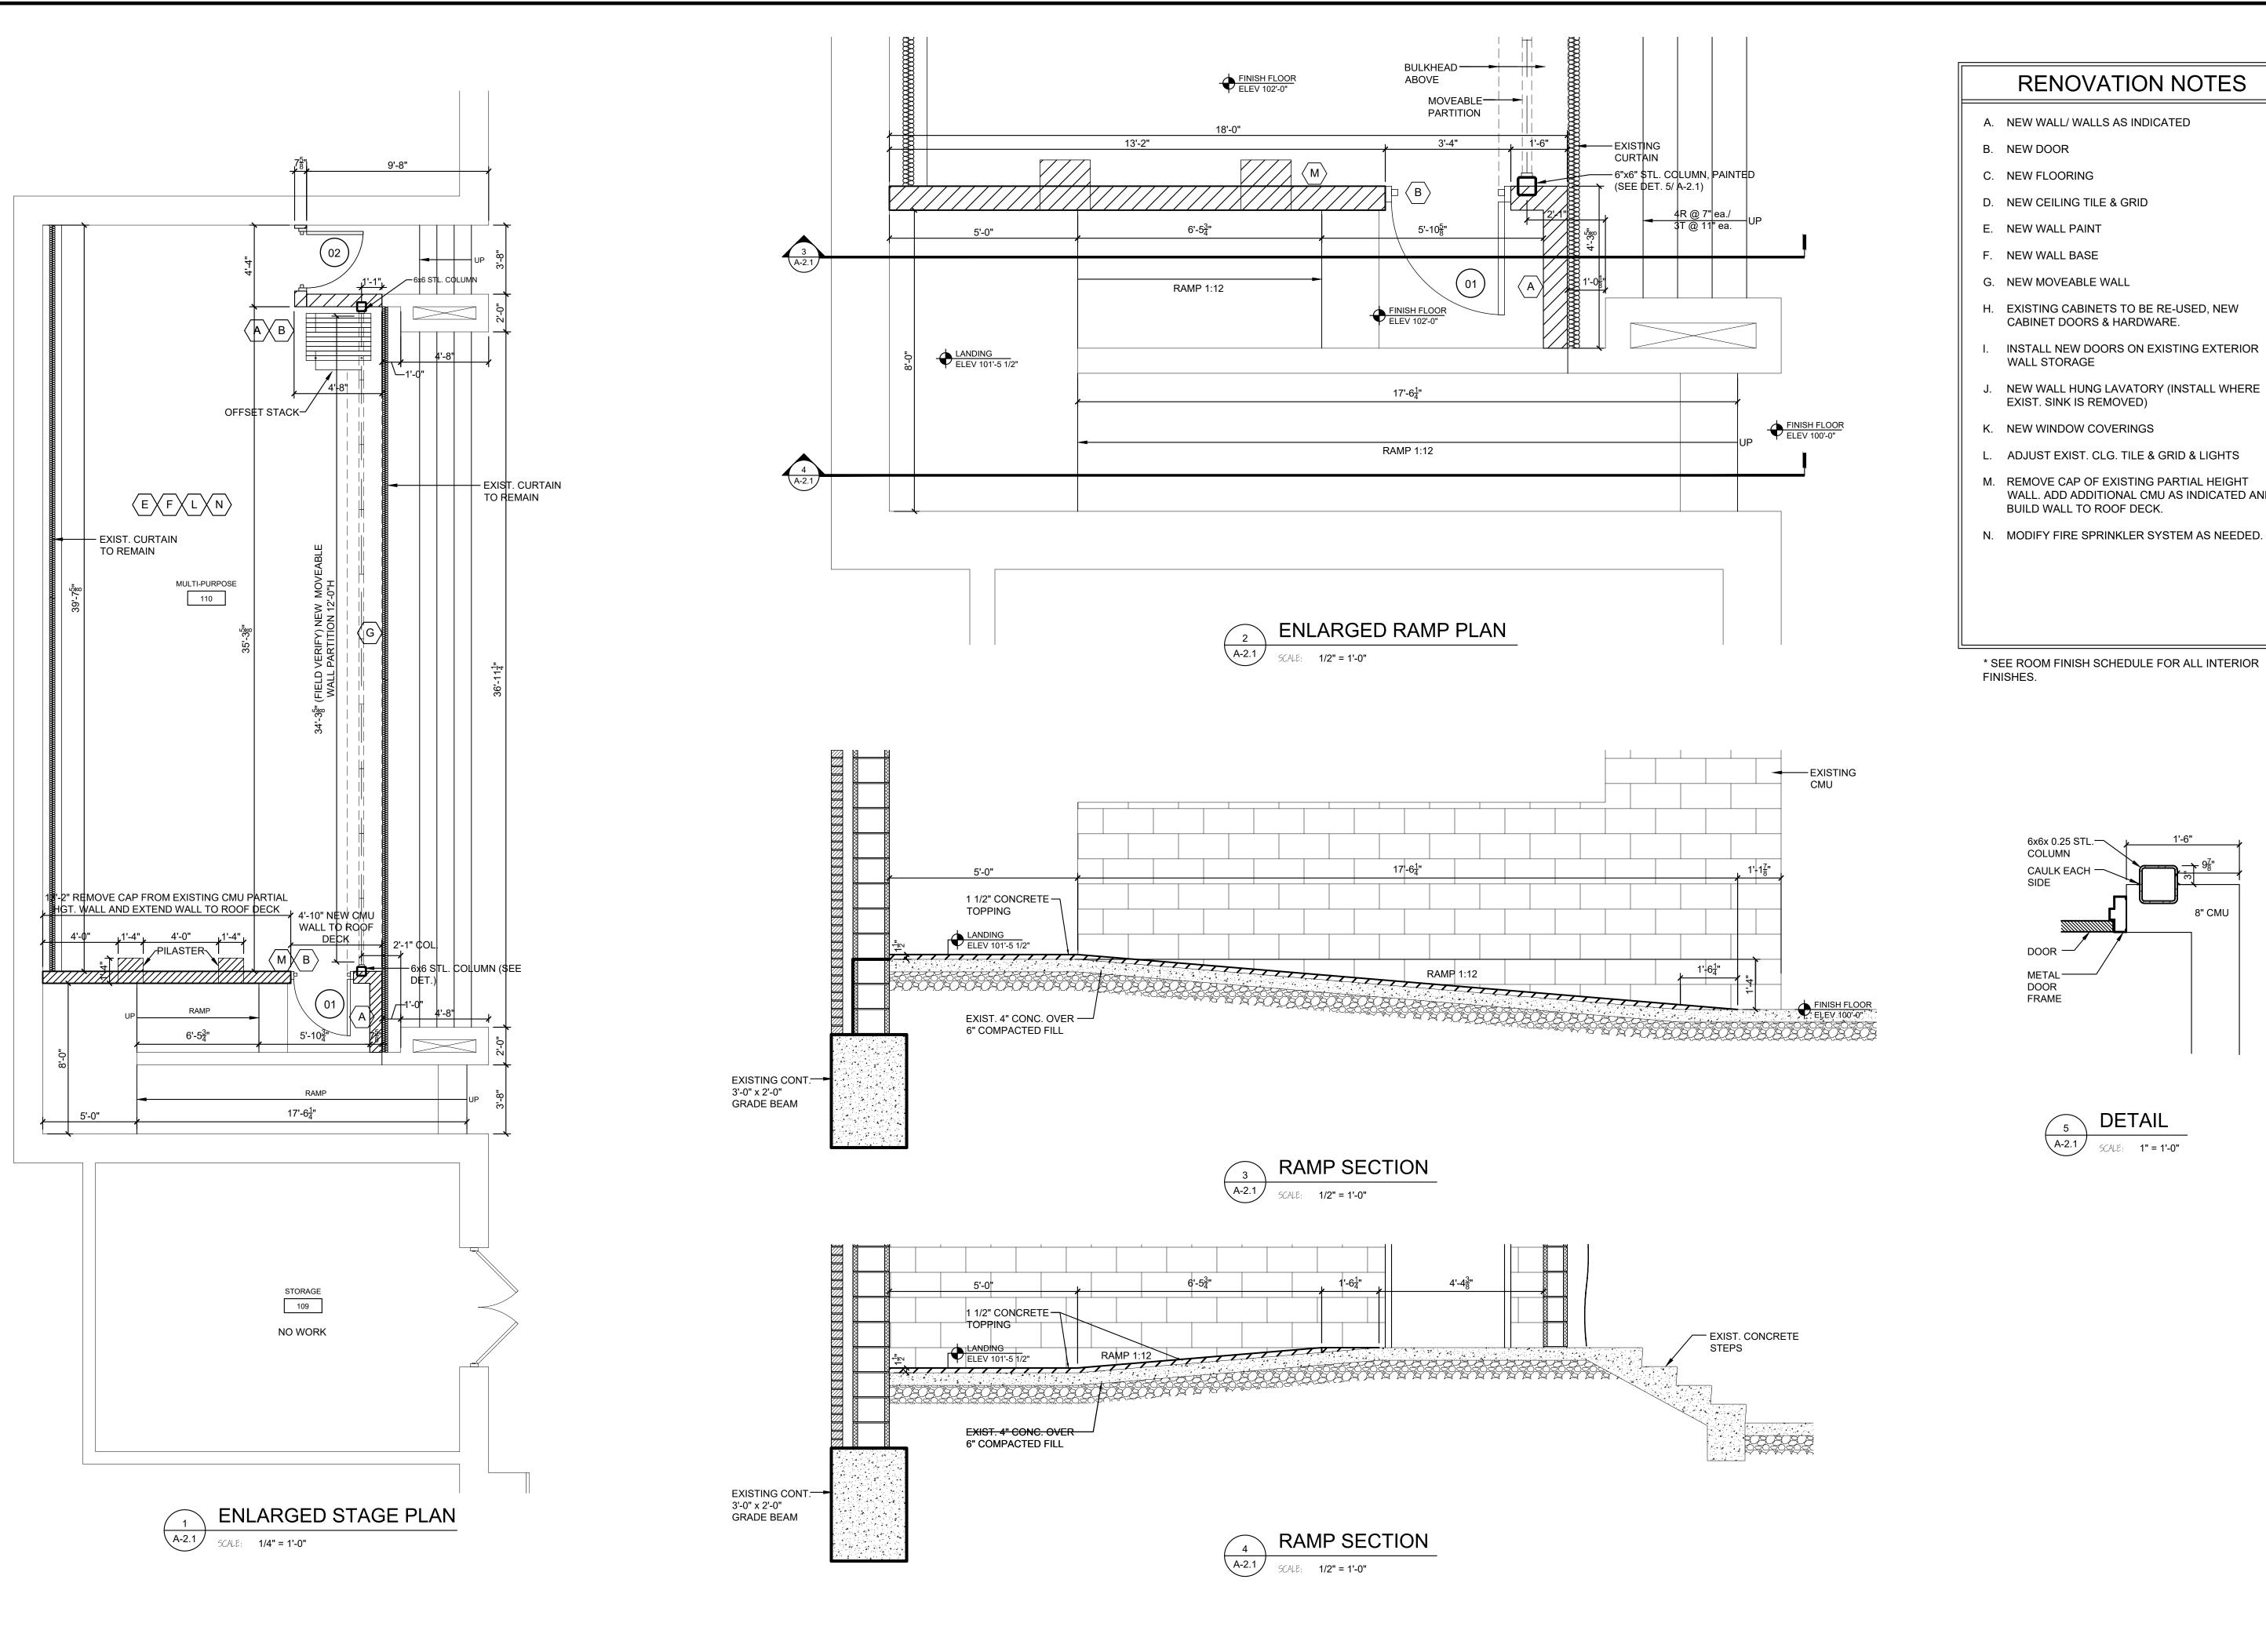

RENOVATION NOTES

- H. EXISTING CABINETS TO BE RE-USED, NEW
- I. INSTALL NEW DOORS ON EXISTING EXTERIOR
- L. ADJUST EXIST. CLG. TILE & GRID & LIGHTS
- M. REMOVE CAP OF EXISTING PARTIAL HEIGHT WALL. ADD ADDITIONAL CMU AS INDICATED AND
- N. MODIFY FIRE SPRINKLER SYSTEM AS NEEDED.

SEE SHEET STAGE PLAN & RAMP

**DETAILS** 

No. 12100223 STATE OF

DATE

CERTIFIED BY A. JUKES DRAWN BY

AJ / DC CHECKED BY

DS / AJ

2303 03/25/2024