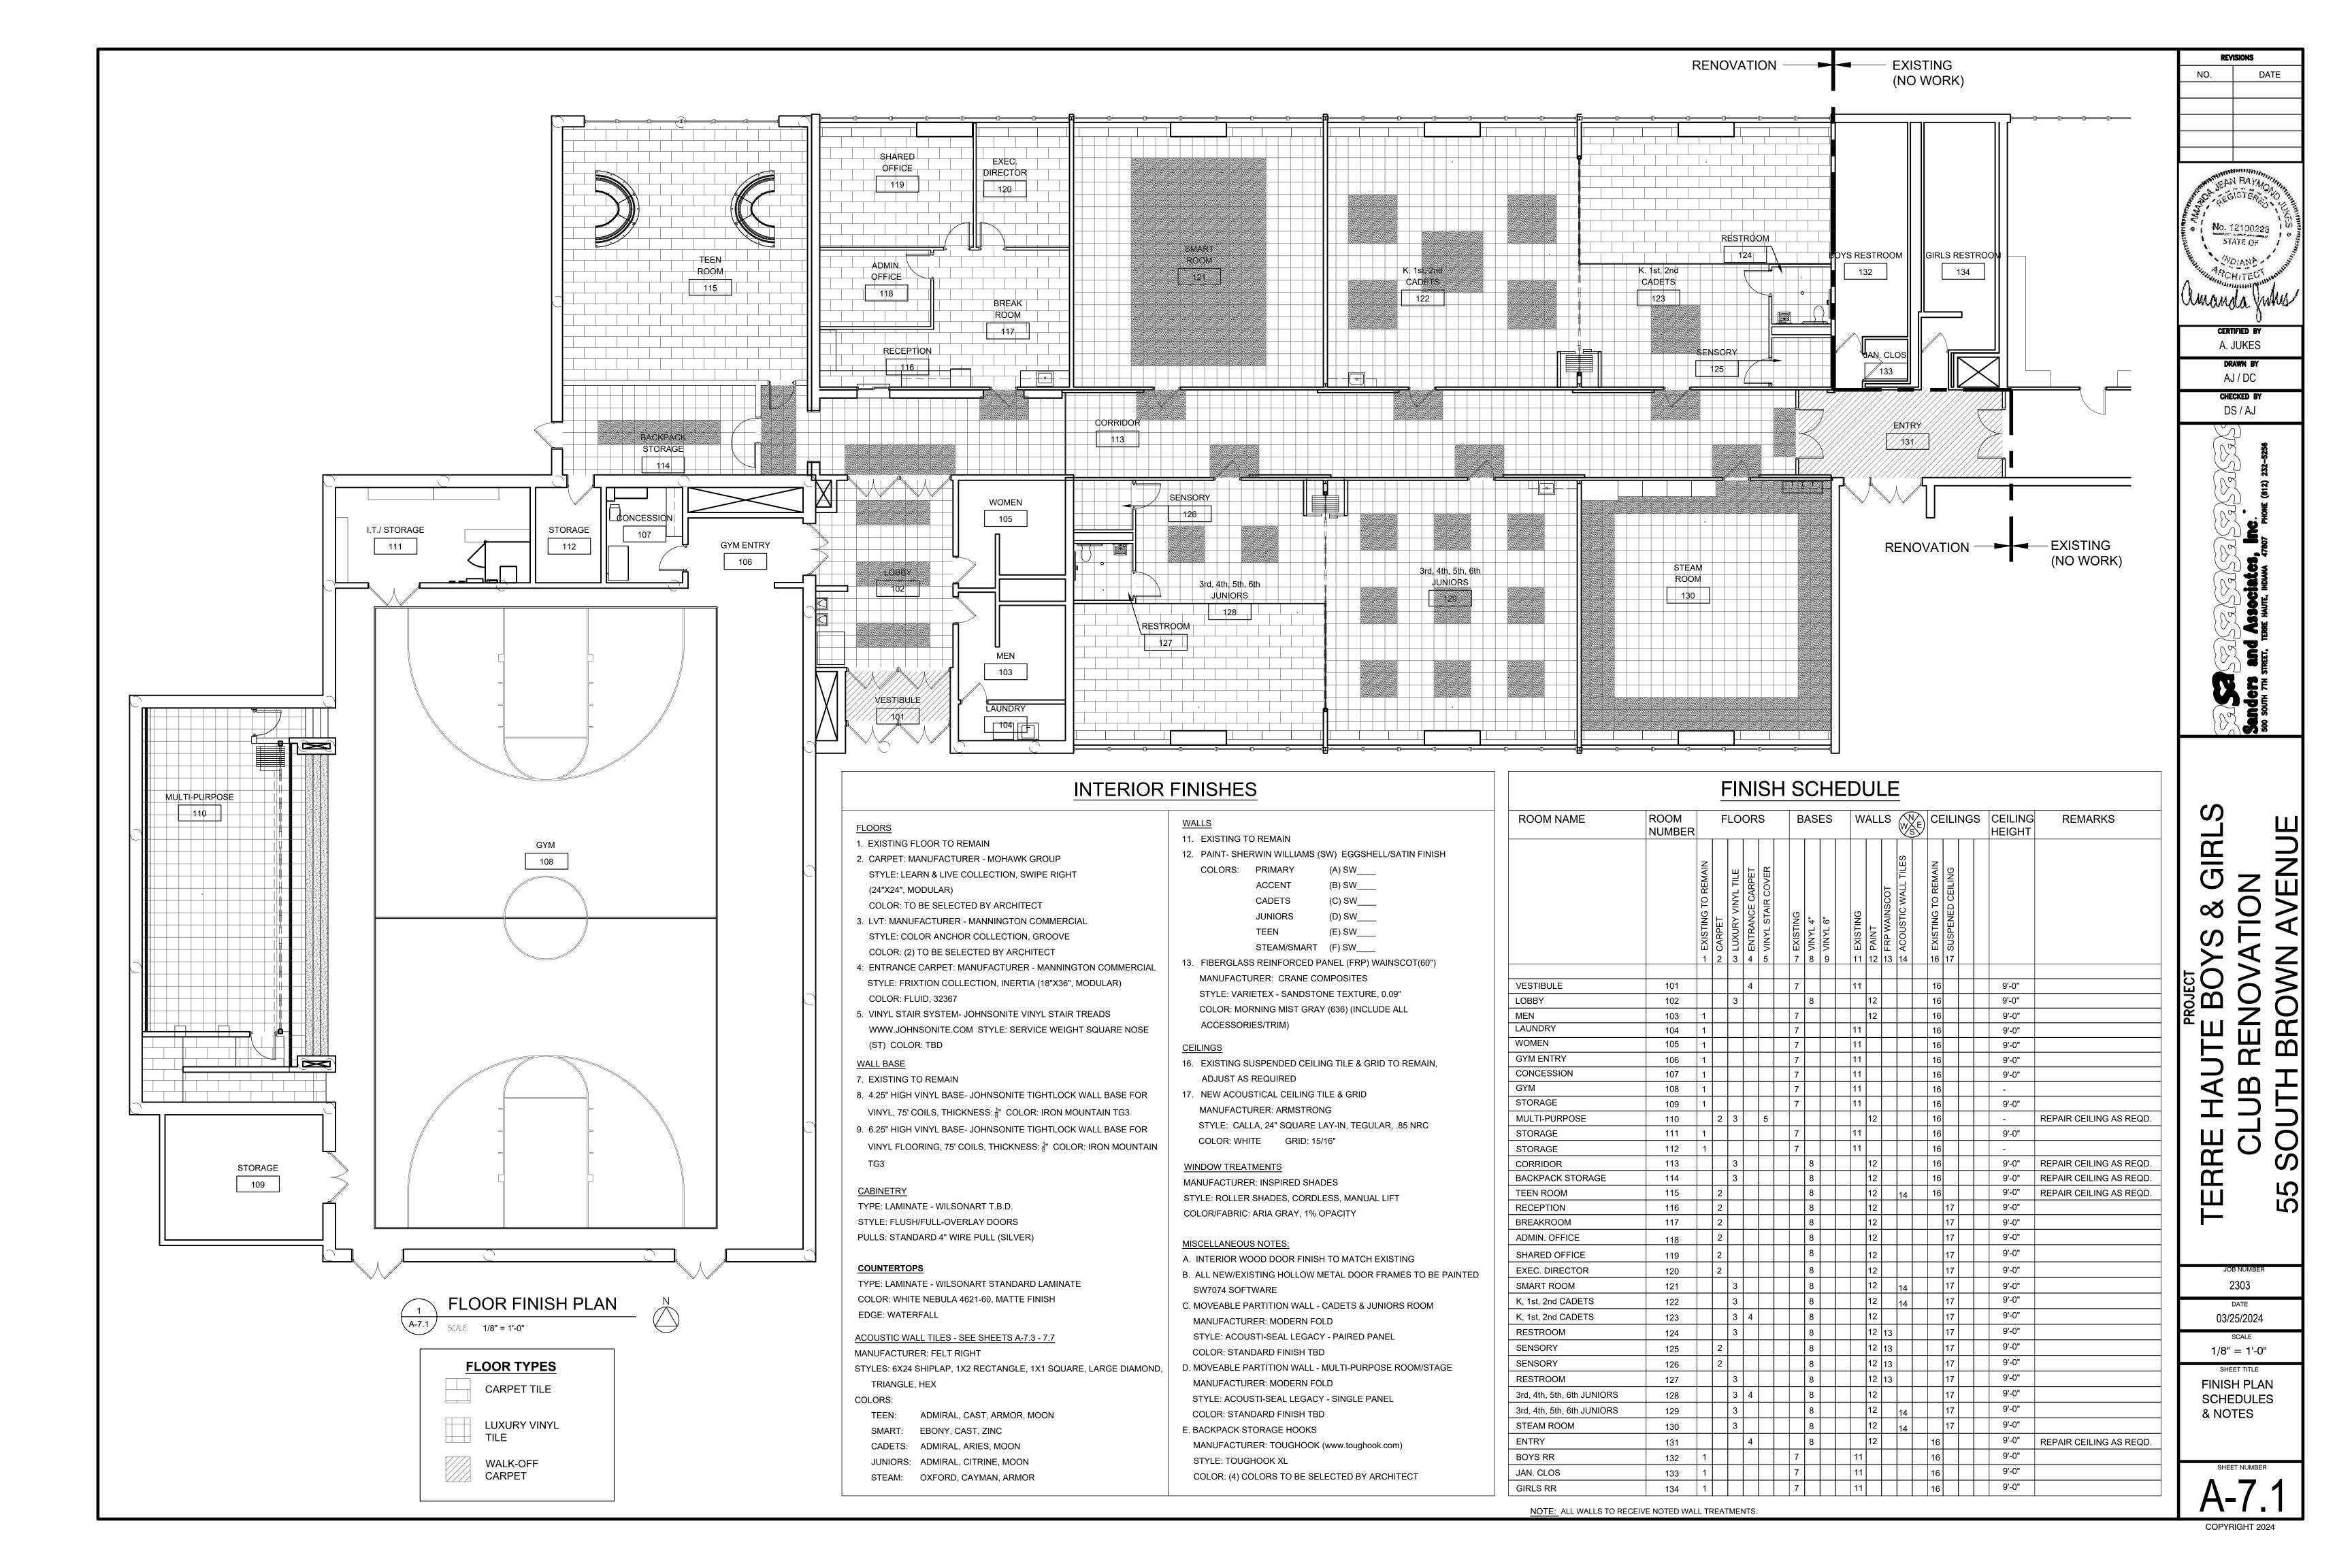

RENOVATION NOTES

- H. EXISTING CABINETS TO BE RE-USED, NEW
- I. INSTALL NEW DOORS ON EXISTING EXTERIOR
- L. ADJUST EXIST. CLG. TILE & GRID & LIGHTS
- M. REMOVE CAP OF EXISTING PARTIAL HEIGHT WALL. ADD ADDITIONAL CMU AS INDICATED AND
- N. MODIFY FIRE SPRINKLER SYSTEM AS NEEDED.

\* SEE ROOM FINISH SCHEDULE FOR ALL INTERIOR

No. 12100223 STATE OF CERTIFIED BY A. JUKES DRAWN BY AJ / DC CHECKED BY DS / AJ

REVISIONS

DATE

NO.

 $\infty$ BO

2303

03/25/2024 SCALE