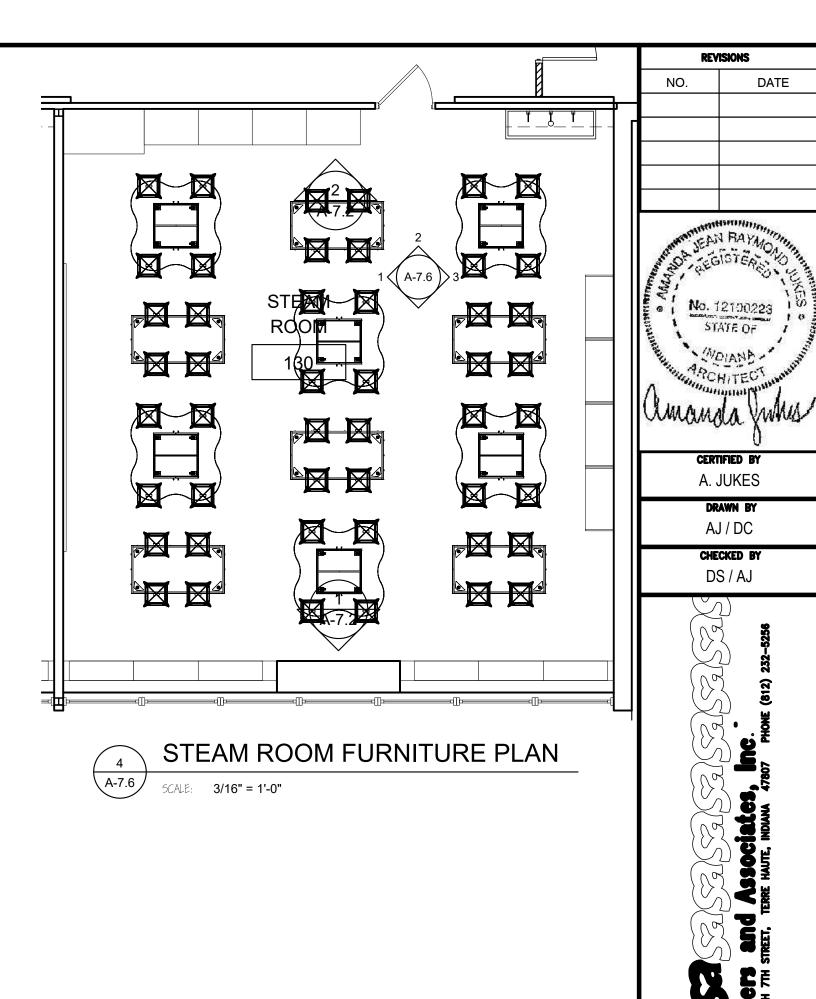

### STEAM WEST INT. ELEVATION

### STEAM NORTH INT. ELEVATION A-7.6 SCALE: 1/2" = 1'-0"

STEAM EAST INT. ELEVATION

SCALE: 1/2" = 1'-0"

TERRE HAUTE BOYS & GIRLS
CLUB RENOVATION
55 SOUTH BROWN AVENUE

JOB NUMBER

2303

DATE

03/25/2024

SCALE

1/2" = 1'-0"

SHEET TITLE

STEAM ROOM INTERIORS

A-7.6

|     |              | С             | IRCUIT BREAKER PA                        | NELBOARD SCHEDULE                     |                    |     |
|-----|--------------|---------------|------------------------------------------|---------------------------------------|--------------------|-----|
|     | PANE         | L: <u>C-1</u> | VOLTAGE: 12                              | 20/ 208V- 3 PHASE - 4W SIZE: 400 AMP  |                    |     |
| NO. | BRKR<br>SIZE | BRKR<br>POLE  | DESCRIPTION                              |                                       | KR BRKR<br>LE SIZE | NO. |
| 1   | 20           | 1             | LIGHTING WEST CORRIDOR                   | LIGHTING MUSIC ROOM 1                 | 20                 | 2   |
| 3   | 20           | 1             | LIGHTING GYM, LOBBY VESTIBULE, RESTROOMS | LIGHTING GYM STORAGE MEZZANINE 1      | 20                 | 4   |
| 5   | 20           | 1             | STAGE, STEP LIGHTS                       | STAGE LIGHTING 1                      | 20                 | 6   |
| 7   | 20           | 1             | STAGE DIMMING, SPOTS                     | STAGE DIMMING, SPOTS 1                | 20                 | 8   |
| 9   | 20           | 1             | STAGE DIMMING, SPOTS                     | STAGE DIMMING, SPOTS 1                | 20                 | 10  |
| 11  | 20           | 1             | GYM LIGHTS WEST ROW                      | GYM LIGHTS WEST MIDDLE 1              | 20                 | 12  |
| 13  | 20           | 1             | GYM LIGHTS EAST MIDDLE ROW               | GYM LIGHTS EAST ROW 1                 | 20                 | 14  |
| 15  | 20           | 1             | GYM LIGHTS WEST ROW                      | GYM LIGHTIS EAST ROW 1                | 20                 | 16  |
| 17  | 20           | 1             | GYM LIGHTS EAST MIDDLE ROW               | GYM LIGHTIS EAST ROW 1                | 20                 | 18  |
| 19  | XX           | 2             | GYM RIGHT LIGHT                          |                                       | XX                 | 20  |
| 21  |              |               |                                          |                                       |                    | 22  |
| 23  | 20           | 1             | EXIT LIGHTS GYM ASSEM                    | TV RECEPTACLES ROOMS 214, 216, 218 2  | 20                 | 24  |
| 25  | 20           | 1             | TV RECEPTACLES RM 217, 215, 213          | 1                                     | 20                 | 26  |
| 27  | 40           | 2             |                                          | 1                                     | 20                 | 28  |
| 29  |              |               |                                          | RECEPTACLES WOMENS RESTROOM 1         | 20                 | 30  |
| 31  | 20           | 1             | RECPTACLES MENS RESTROOM                 | RECEPTACLES GYM, VESTIBULE & OFFICE 1 | 20                 | 32  |
| 33  | 20           | 1             | RECEPTACLES GYM OFFICE                   | RECEPTACLES NORTH GYM 1               | 20                 | 34  |
| 35  | 20           | 1             | RECEPTACLES MEZZANINE                    | RECEPTACLES STAGE 1                   | 20                 | 36  |
| 37  | 20           | 1             |                                          |                                       | 20                 | 38  |
| 39  | 40           | 2             | STAGE DIMMING SPOTS                      |                                       | 40                 | 40  |
| 41  |              |               |                                          |                                       |                    | 42  |