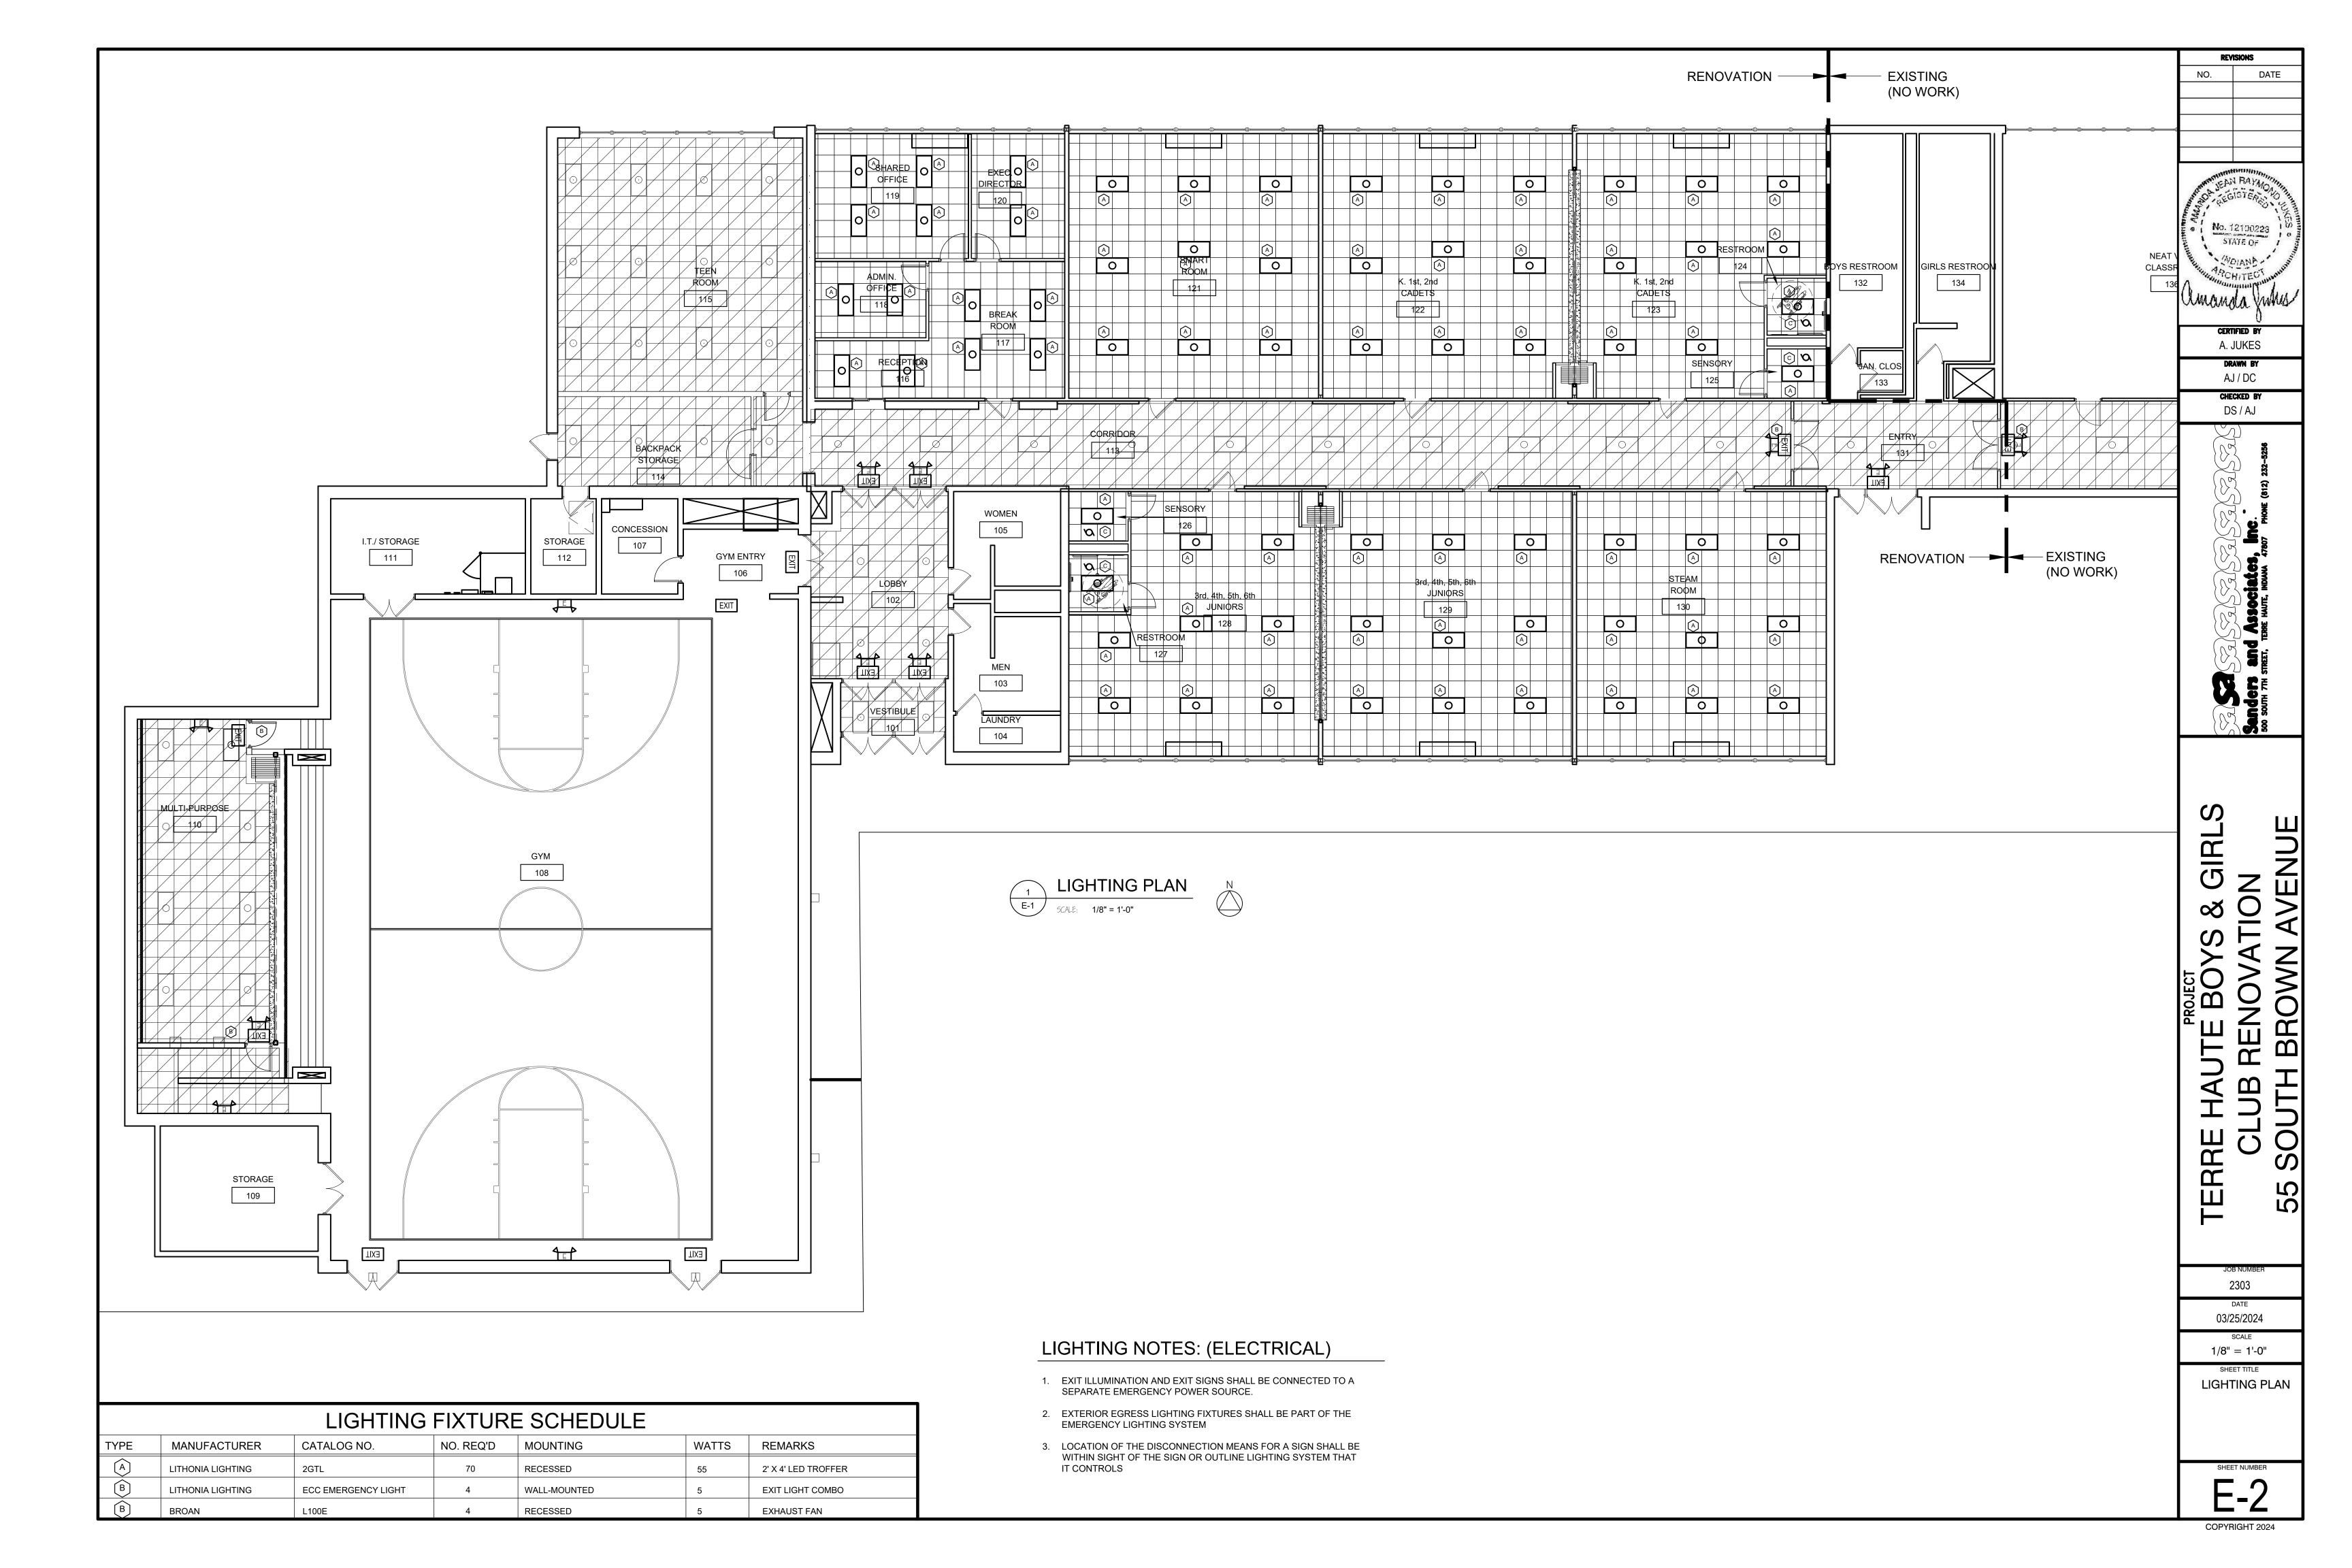

### **EGRESS NOTES**

EXIT SIGNS: ALL MEANS OF EGRESS SHALL BE INDICATED WITH SIGNS READING "EXIT", VISIBLE FROM THE EXIT ACCESS AND, SUPPLEMENTED BY DIRECTIONAL SIGNS IN THE EXIT ACCESS CORRIDORS INDICATING THE DIRECTION AND WAY OF EGRESS. ALL "EXIT" SIGNS SHALL BE LOCATED AT EXIT DOORS OR EXIT ACCESS AREAS, SO AS TO BE READILY VISIBLE. SIGN PLACEMENT SHALL BE SUCH THAT ANY POINT IN THE EXIT ACCESS SHALL NOT BE MORE THAN 100 FEET FROM THE NEAREST VISIBLE SIGN. "EXIT" SIGNS SHALL HAVE LETTERS AT LEAST 6" HIGH AND THE MINIMUM WIDTH OF EACH STROKE SHALL BE 3/4" ON A WHITE BACKGROUND OR IN OTHER APPROVED DISTINGUISHABLE COLORS. THE WORD "EXIT" EXCEPT THE LETTER I, SHALL HAVE LETTERS HAVING A WIDTH OF NOT LESS THAN 2 INCHES AND THE MINIMUM SPACING BETWEEN LETTERS SHALL NOT BE LESS THAN 3/8". EACH SHALL BE ILLUMINATED BY A SOURCE PROVIDING NOT LESS THAN 5 FOOTCANDLES AT THE ILLUMINATED SURFACE AND SHALL HAVE A CONTRAST RATIO OF NOT LESS THAN 0.5. THE "EXIT" SIGN SHALL BE ILLUMINATED AT ALL TIMES. TO ASSURE CONTINUED ILLUMINATION FOR A DURATION OF NOT LESS THAN 1 HOUR IN CASE OF PRIMARY POWER LOSS, THE "EXIT" SIGN SHALL BE CONNECTED TO AN EMERGENCY ELECTRICAL SYSTEM.

EGRESS LIGHTING: ALL MEANS OF EGRESS SHALL BE EQUIPPED WITH ARTIFICIAL LIGHTING TO INCLUDE ACCESS CORRIDORS, STAIRS AND EXTERIOR EXIT DISCHARGE. THE INTENSITY OF LIGHTING AT FLOOR LEVEL SHALL NOT BE LESS THAN 1 FOOTCANDLE. THE MINIMUM LIGHTING IN THE SANCTUARY AISLES SHALL BE .2 FOOTCANDLES. THE MEANS OF EGRESS LIGHTING SHALL BE CONNECTED TO AN EMERGENCY ELECTRICAL SYSTEM THAT WILL ASSURE CONTINUED ILLUMINATION FOR A DURATION OF NOT LESS THAN ONE HOUR IN CASE OF EMERGENCY OR PRIMARY POWER LOSS.

ADA EGRESS DOORS: ALL MEANS OF EGRESS SHALL BE EQUIPPED WITH DOORS, FRAMES AND HARDWARE THAT COMPLY WITH THE AMERICAN WITH DISABILITIES ACT WITHOUT EXCEPTION.

LABEL EGRESS DOORS: ALL MEANS OF EGRESS SHALL BE EQUIPPED WITH LABEL FIRE RATED ASSEMBLIES WITH CLOSERS. DOORS AND FRAMES SHALL BE LABELED OR PROVIDE OTHER APPROVED IDENTIFICATION SHOWING THE NAME OF THE MANUFACTURER AND THE FIRE PROTECTION RATING (SEE DOOR SCHEDULE).