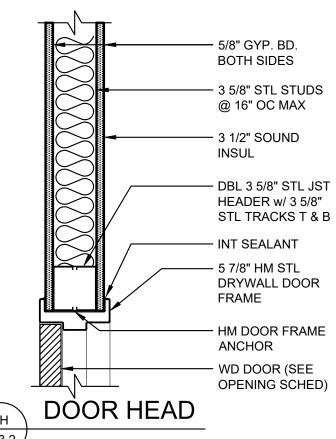

### GENERAL DOOR NOTES

- ALL DOORS WITHOUT EXCEPTION SHALL BE COMPLIANT WITH THE AMERICAN WITH DISABILITIES ACT. (ADA)
- CHANGE IN FLOORING MATERIAL SHALL OCCUR UNDER DOOR THRESHOLDS OR TRANSITION STRIPS. A MAXIMUM OF 1/4" HIGH.
- ALL EXTERIOR METAL DOORS SHALL BE INSULATED.
- HANDLES, PULLS, LATCHES, LOCKS, AND OTHER OPERABLE PARTS ON ACCESSIBLE DOORS SHALL HAVE A SHAPE THAT IS EASY TO GRASP WITH ONE HAND AND DOES NOT REQUIRE TIGHT GRASPING. THE HARDWARE SHALL BE 34" MINIMUM AND 48" MAXIMUM ABOVE THE FLOOR.
- DOOR CLOSERS SHALL BE ADJUSTED SO THAT FROM AN OPEN POSITION OF 90 DEGREES, THE TIME REQUIRED TO MOVE THE DOOR TO AN OPEN POSITION OF 12 DEGREES SHALL BE 5 SECONDS MINIMUM.
- ALL EXTERIOR HOLLOW METAL DOOR FRAMES SHALL BE WELDED.