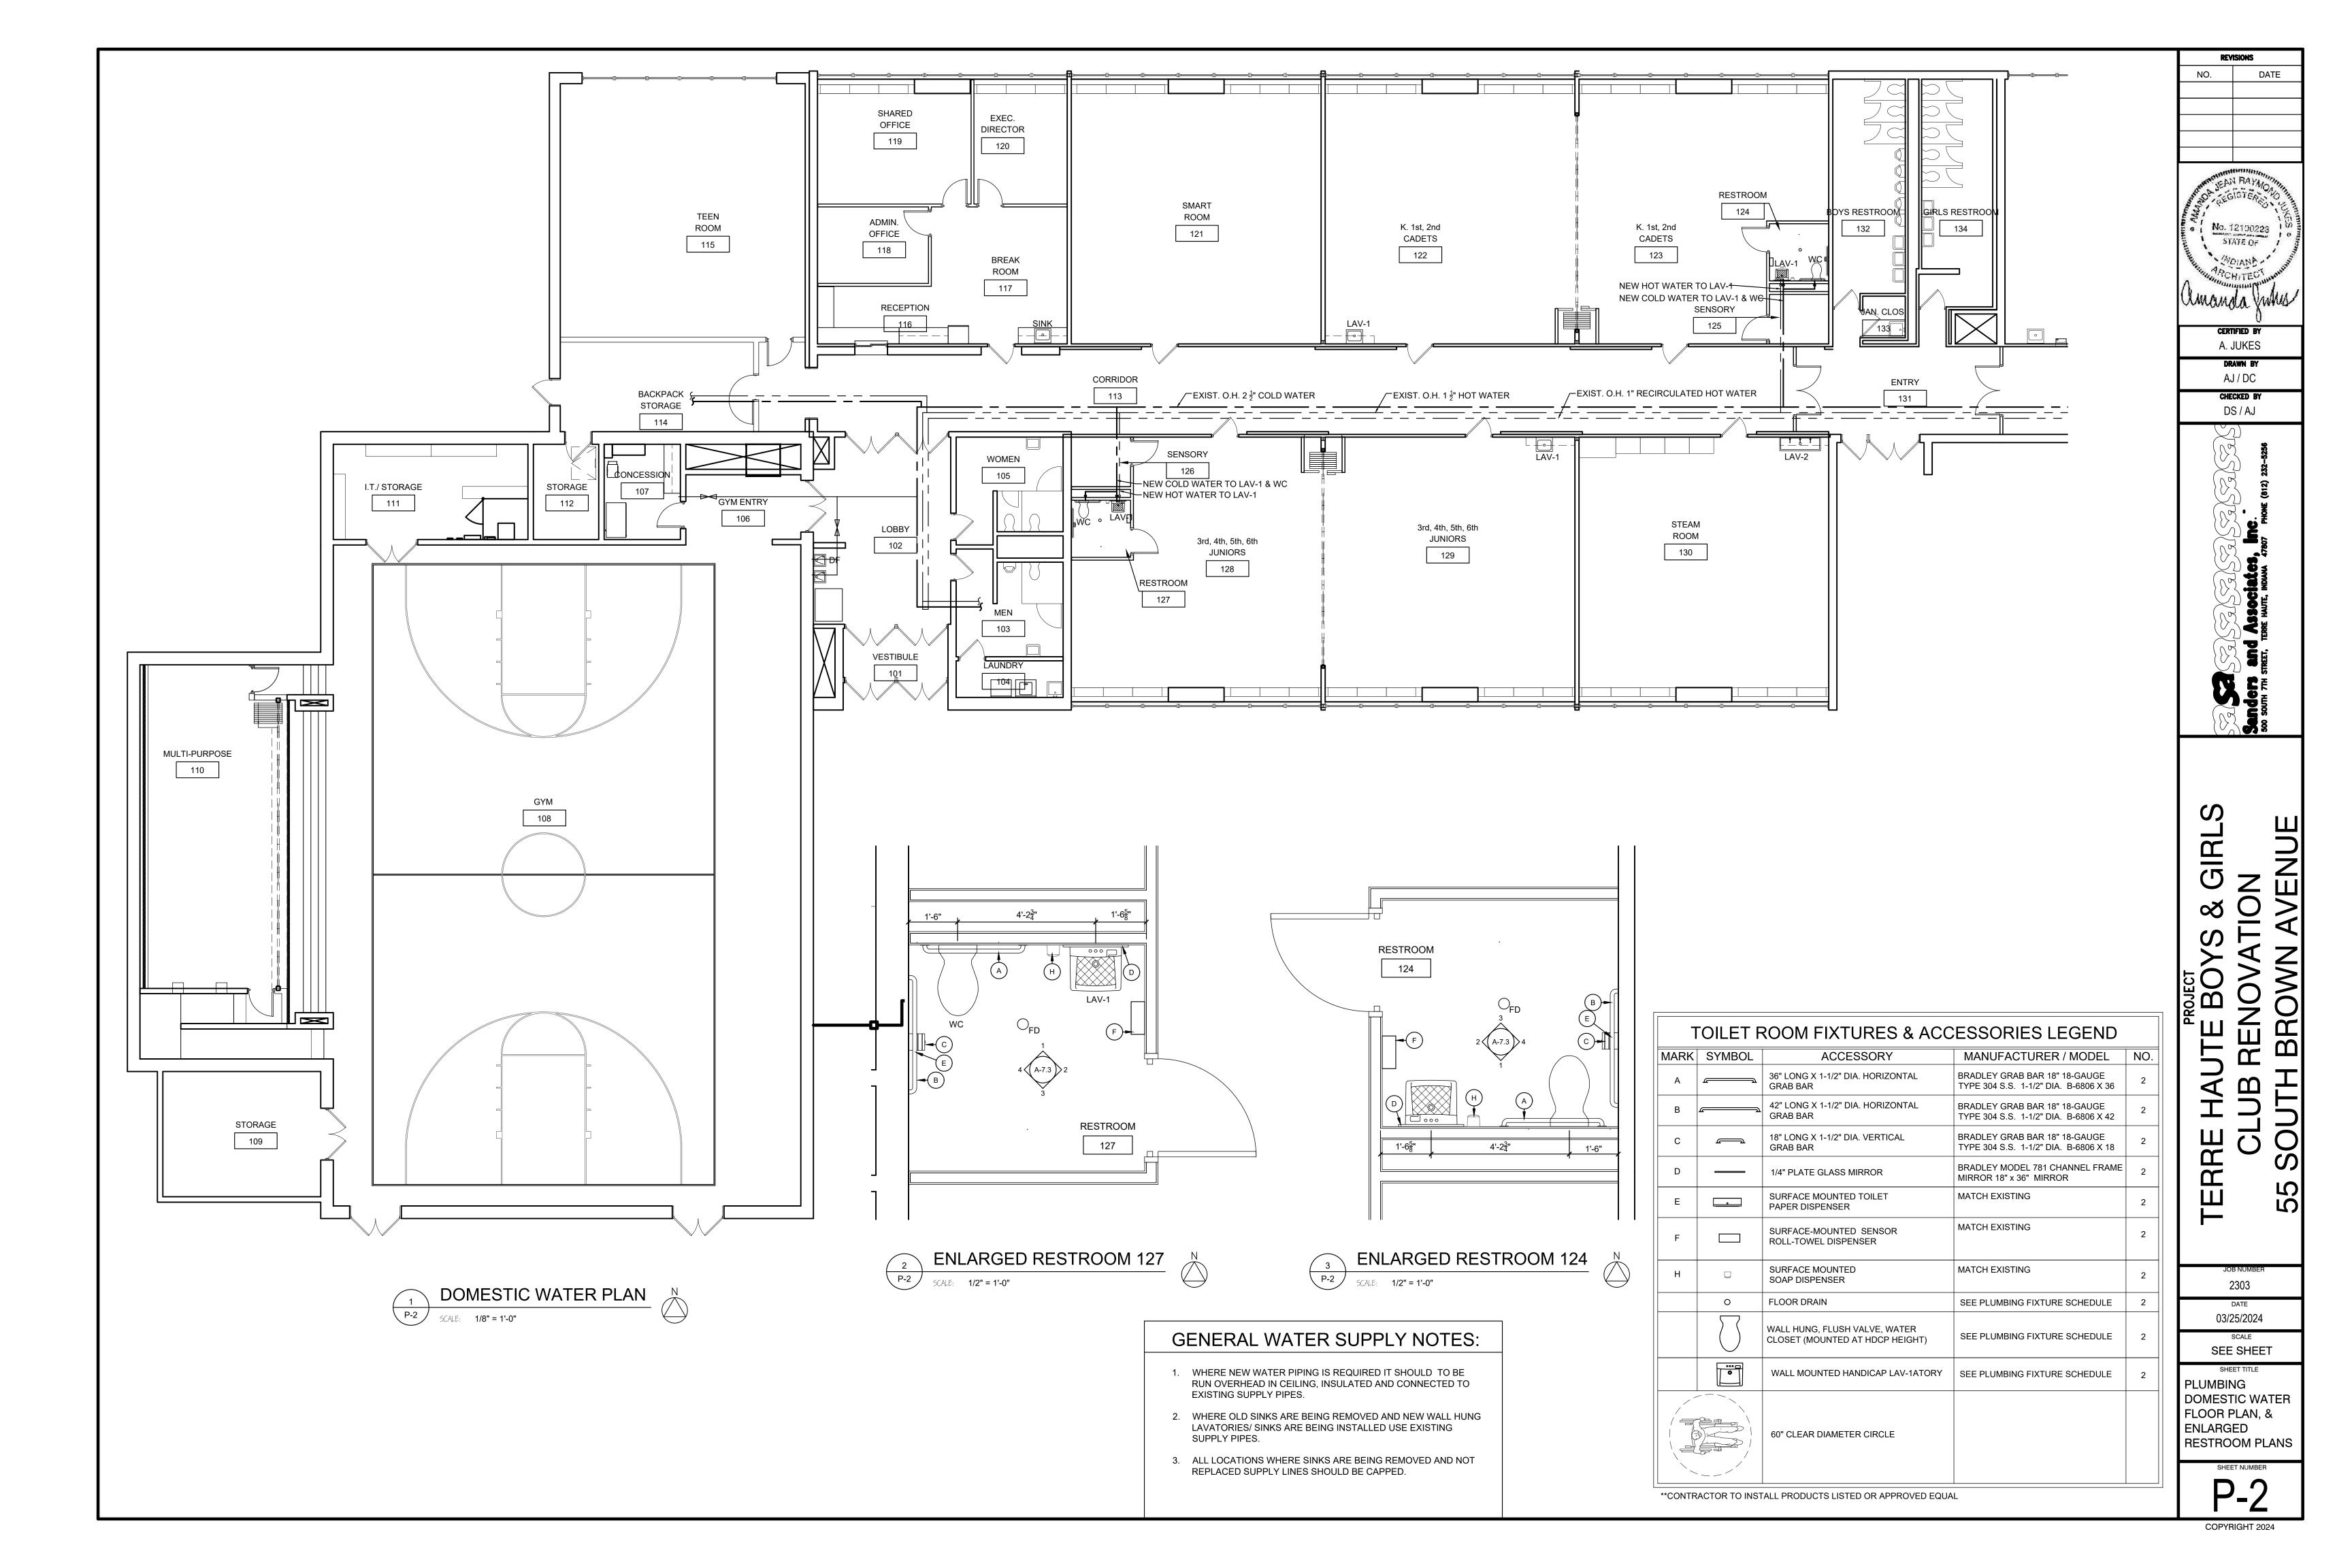

LIFE SAFETY PLAN

NOTE: BUILDING IS SPRINKLERED

|     | OCCUPANT I                 |           | I              |          |
|-----|----------------------------|-----------|----------------|----------|
| NO. | ROOM NAME                  | SQFT      | PER PERSON     | CAPACITY |
|     |                            |           |                |          |
| 101 | VESTIBULE                  | 77        | 0              | 0        |
| 102 | LOBBY                      | 372       | 10             | 37       |
| 103 | MEN                        | 156       | 0              | 0        |
| 104 | LAUNDRY                    | 58        | 100            | 0        |
| 105 | WOMEN                      | 156       | 0              | 0        |
| 106 | GYM ENTRY                  | 111       | 10             | 11       |
| 107 | CONCESSION                 | 109       | 100            | 1        |
| 108 | GYM - FIXED BLEACHERS      |           | 18" PER PERSON | 196      |
|     | GYM - FLOOR                | 3965      | 50             | 79       |
| 109 | STORAGE                    | 234       | 300            | 0        |
| 110 | MULTI-PURPOSE              | 685       | 20             | 34       |
| 111 | I.T./ STORAGE              | 231       | 300            | 0        |
| 112 | STORAGE                    | 93        | 300            | 0        |
| 113 | CORRIDOR                   | 1323      | 0              | 0        |
| 114 | BACK PACK STORAGE          | 259       | 300            | 0        |
| 115 | TEEN ROOM                  | 940       | 20             | 47       |
| 116 | RECEPTION                  | 100       | 100            | 1        |
| 117 | BREAK ROOM                 | 275       | 50             | 5        |
| 118 | ADMIN. OFFICE              | 125       | 100            | 1        |
| 119 | SHARED OFFICE              | 287       | 100            | 2        |
| 120 | EXECUTIVE DIRECTOR         | 175       | 100            | 1        |
| 121 | SMART ROOM                 | 937       | 20             | 46       |
| 122 | K, 1st, 2nd CADETS         | 927       | 20             | 46       |
| 123 | K, 1st, 2nd CADETS         | 812       | 20             | 40       |
| 124 | RESTROOM                   | 50        | 0              | 0        |
| 125 | SENSORY ROOM               | 43        | 40             | 1        |
| 126 | SENSORY ROOM               | 43        | 40             | 1        |
| 127 | RESTROOM                   | 50        | 0              | 0        |
| 128 | 3rd, 4th, 5th, 6th JUNIORS | 812       | 20             | 40       |
| 129 | 3rd, 4th, 5th, 6th JUNIORS | 927       | 20             | 46       |
| 130 | STEAM ROOM                 | 937       | 20             | 46       |
|     |                            |           |                |          |
|     |                            |           |                |          |
|     | BOYS &                     | GIRLS CLU | JB SUB-TOTAL   | 687      |
|     |                            |           |                |          |

|       | OCCUPANT I                  | LOAD |            |          |
|-------|-----------------------------|------|------------|----------|
| NO.   | ROOM NAME                   | SQFT | PER PERSON | CAPACITY |
| 404   | ENTDY                       | 007  |            | 0        |
| 131   | ENTRY                       | 267  | 0          | 0        |
| 132   | BOYS RESTROOM               | 238  | 0          | 0        |
| 133   | JAN. CLOS.                  | 26   | 300        | 0        |
| 134   | GIRLS RESTROOM              | 241  | 0          | 0        |
| 135   | CORRIDOR                    | 2495 | 0          | 0        |
| 136   | NEAT VOC. CLASSROOM         | 1007 | 50         | 20       |
| 137   | NEAT VOC. CLASSROOM         | 1007 | 50         | 20       |
| 138   | NEAT VOC. CLASSROOM         | 1007 | 50         | 20       |
| 139   | NEAT VOC. CLASSROOM         | 1004 | 50         | 20       |
| 140   | NEAT VOC. CLASSROOM         | 935  | 50         | 18       |
| 141   | RESTROOM                    | 66   | 0          | 0        |
| 142   | HALL                        | 55   | 0          | 0        |
| 143   | DELIVERY ENTRY              | 97   | 200        | 0        |
| 144   | KITCHEN                     | 571  | 200        | 2        |
| 145   | RESTROOM                    | 71   | 0          | 0        |
| 146   | DISHWASHING                 | 91   | 200        | 0        |
| 147   | WALK-IN                     | 262  | 200        | 1        |
| 148   | SERVING                     | 70   | 200        | 0        |
| 149   | STORAGE                     | 218  | 300        | 0        |
| 150   | CAFETERIA                   | 2024 | 15         | 134      |
| 151   | JUNIOR ACHEIVEMENT BIZ TOWN | 2620 | 50         | 52       |
| 152   | OFFICE                      | 154  | 100        | 1        |
| 152 B | CLOSET                      | 50   | 300        | 0        |
| 153   | JUNIOR ACHEIVEMENT          | 935  | 50         | 18       |
| 154   | RESTROOM                    | 66   | 0          | 0        |
| 155   | ADULT CLASSROOM             | 943  | 20         | 47       |
| 156   | RESTROOM                    | 66   | 0          | 0        |
| 157   | JANITOR CLOSET              | 46   | 300        | 0        |
| 158   | OFFICE                      | 257  | 100        | 2        |
| 159   | RESTROOM                    | 37   | 0          | 0        |
| 160   | RESTROOM                    | 36   | 0          | 0        |
| 161   | RESTROOM                    | 36   | 0          | 0        |
|       |                             |      | OUD TOTAL  |          |
|       |                             |      | SUB-TOTAL  | 345      |

|     | OCCUPANT L                   | _OAD |            |          |
|-----|------------------------------|------|------------|----------|
| NO. | ROOM NAME                    | SQFT | PER PERSON | CAPACITY |
|     |                              |      |            |          |
| 162 | OFFICE                       | 240  | 100        | 2        |
| 163 | LOBBY                        | 521  | 10         | 52       |
| 164 | VESTIBULE                    | 174  | 0          | 0        |
| 165 | CORRIDOR                     | 156  | 0          | 0        |
| 166 | OFFICE                       | 169  | 100        | 1        |
| 167 | OFFICE                       | 272  | 100        | 2        |
| 168 | WORK                         | 50   | 100        | 0        |
| 169 | STORAGE                      | 147  | 300        | 0        |
| 170 | BREAK ROOM                   | 200  | 100        | 2        |
| 171 | WORK ROOM                    | 360  | 100        | 3        |
| 172 | RESTROOM                     | 44   | 0          | 0        |
| 173 | RESTROOM                     | 66   | 0          | 0        |
| 174 | ADULT CLASSROOM              | 973  | 20         | 48       |
| 175 | TEACHER                      | 258  | 100        | 2        |
| 176 | NEAT STORAGE                 | 535  | 300        | 2        |
| 177 | NEAT STORAGE                 | 263  | 300        | 0        |
| 178 | EQV TESTING                  | 935  | 20         | 46       |
| 179 | RESTROOM                     | 66   | 0          | 0        |
| 180 | UNION HOSPITAL VOC. TRAINING | 1077 | 50         | 21       |
| 181 | UNION HOSPITAL OFFICE        | 96   | 100        | 0        |
| 182 | RESTROOM                     | 32   | 0          | 0        |
| 183 | RESTROOM                     | 66   | 0          | 0        |
| 184 | PURDUE EXTENSION CLASSROOM   | 935  | 20         | 46       |
| 185 | RESTROOM                     | 66   | 0          | 0        |
| 186 | PURDUE EXTENSION CLASSROOM   | 935  | 20         | 46       |
| 187 | UNION HOSPITAL VOC. TRAINING | 1305 | 50         | 26       |
| 188 | RESTROOM                     | 32   | 0          | 0        |
| 189 | RESTROOM                     | 66   | 0          | 0        |
| 190 | TESTING                      | 935  | 20         | 46       |
| 191 | RESTROOM                     | 66   | 0          | 0        |
| 192 | NEAT STORAGE                 | 943  | 300        | 0        |
|     |                              |      |            |          |
|     |                              |      | 0.15       |          |
|     |                              |      | SUB-TOTAL  | 572      |

| BOYS & GIRLS CLUB SUB-TOTAL | 687  |
|-----------------------------|------|
| SUB-TOTAL                   | 345  |
| SUB-TOTAL                   | 572  |
|                             |      |
| TOTAL OCCUPANT LOAD         | 1604 |