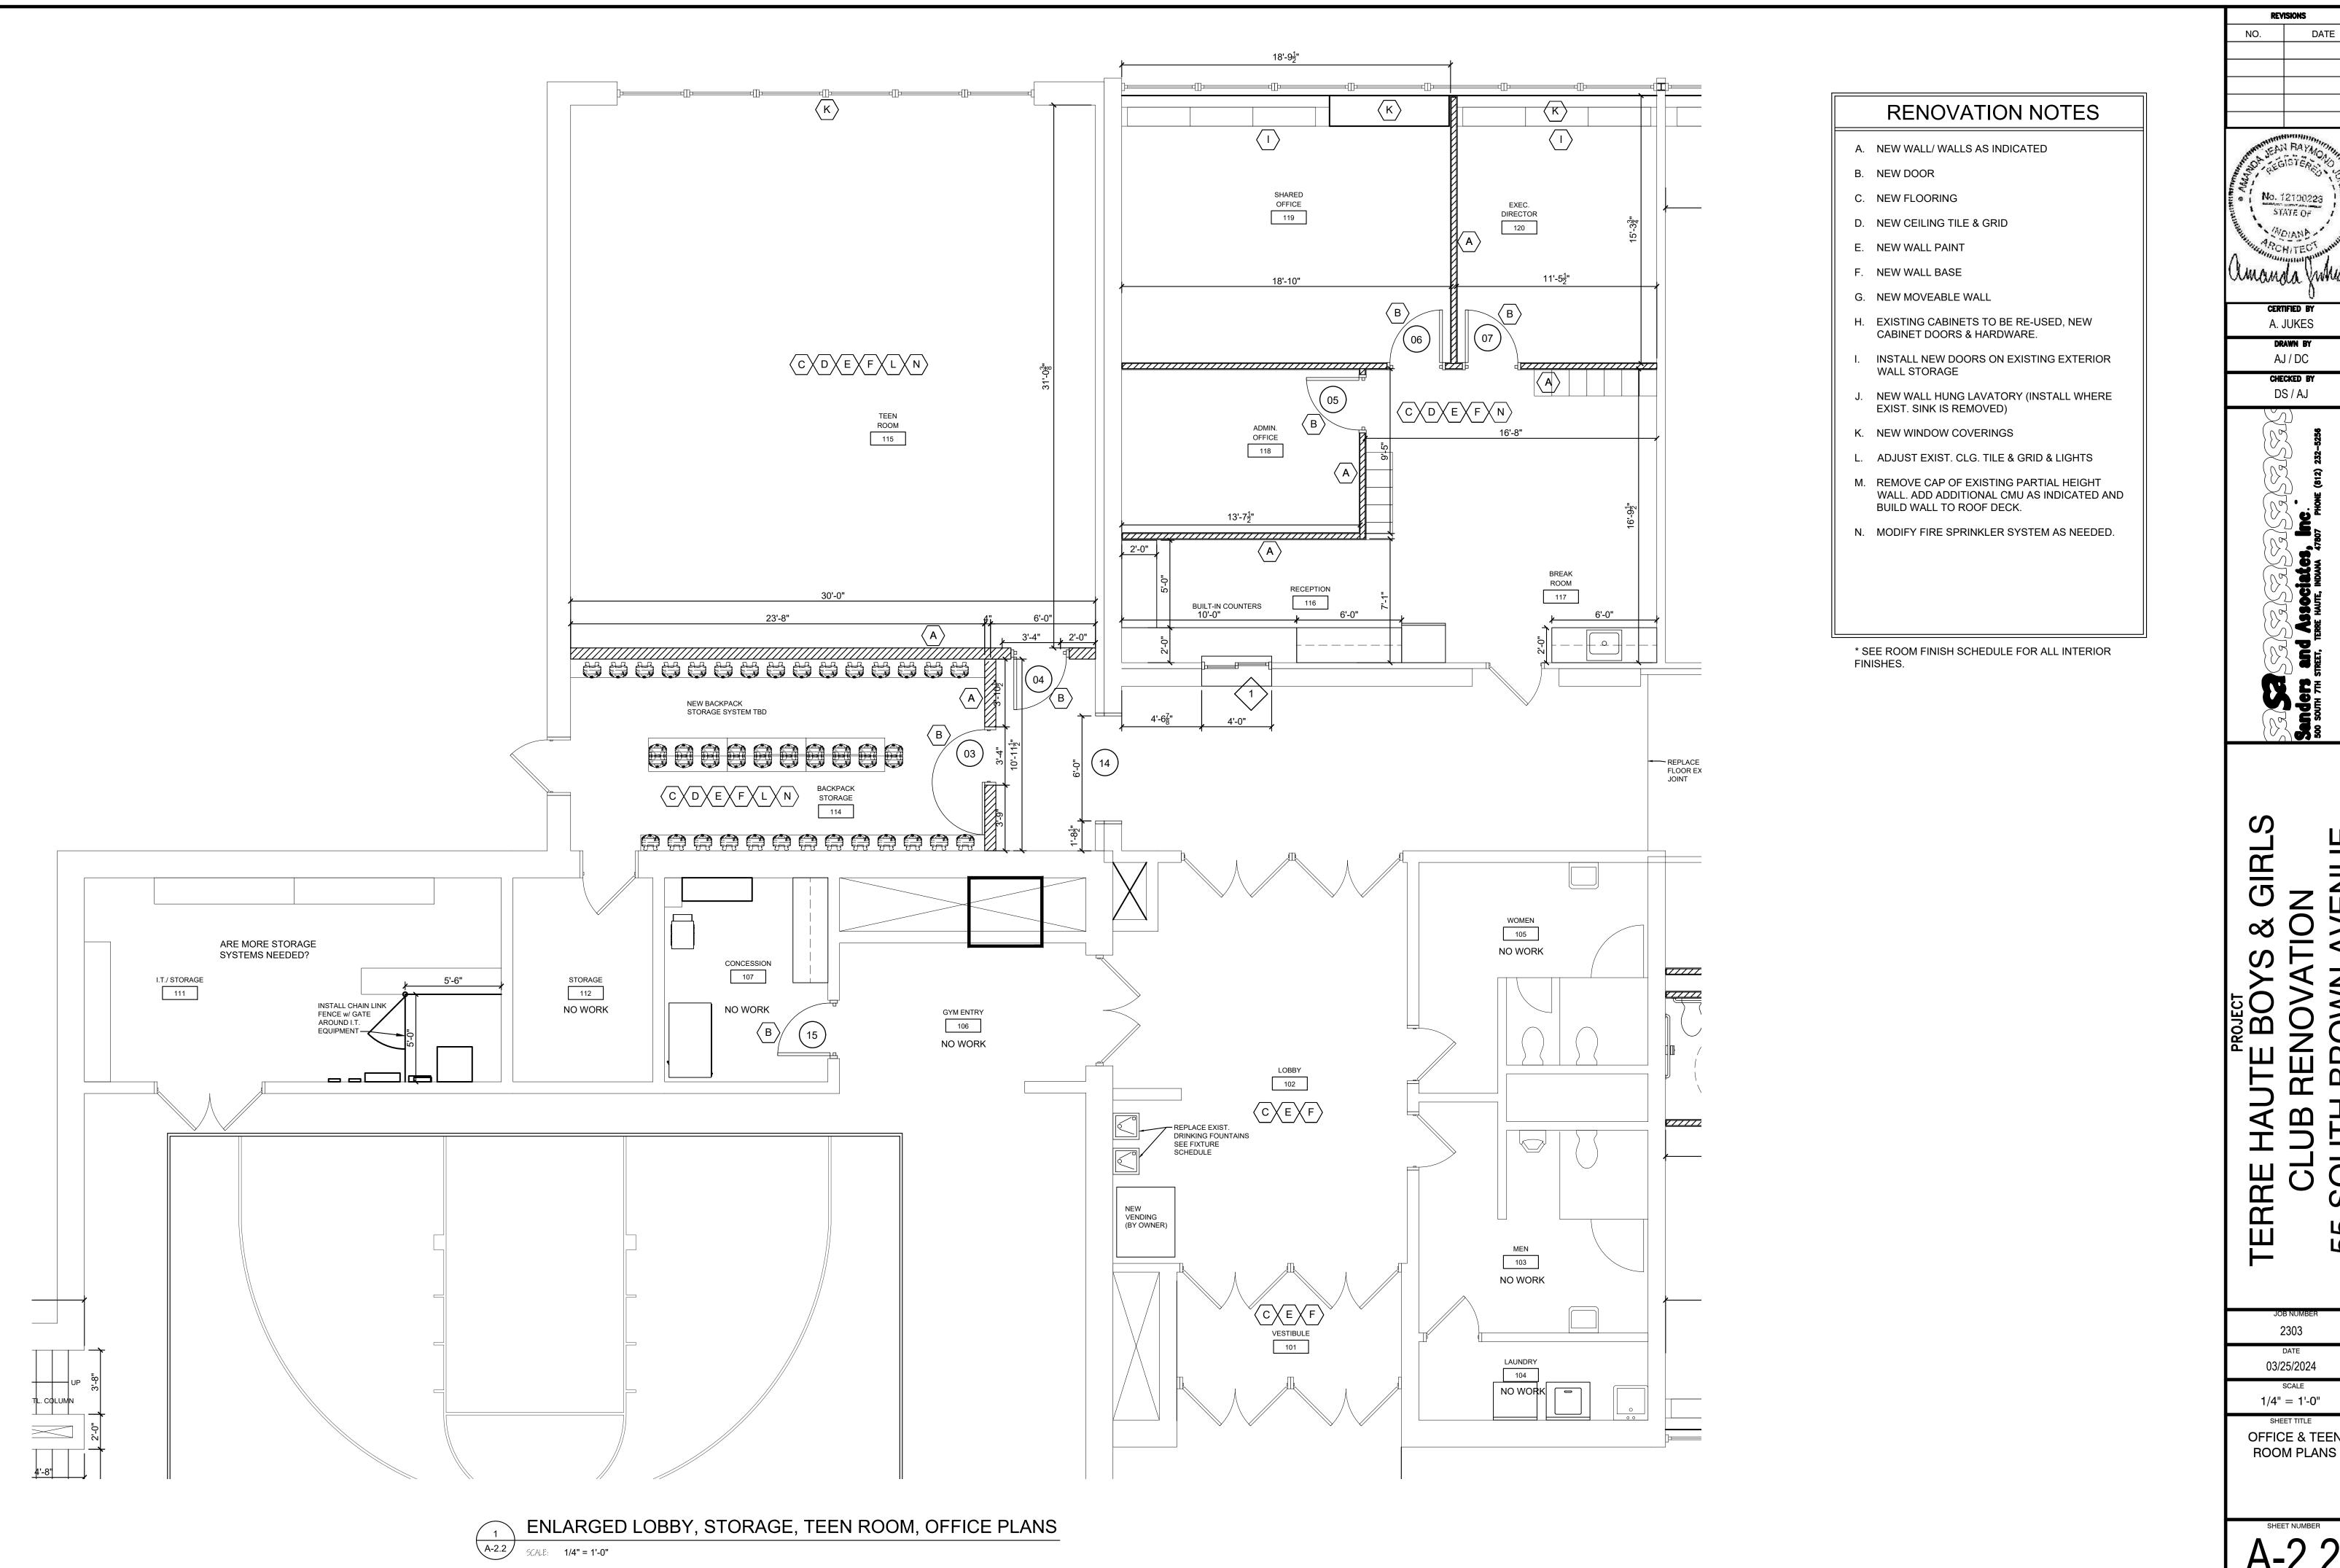

RENOVATION NOTES

- H. EXISTING CABINETS TO BE RE-USED, NEW
- I. INSTALL NEW DOORS ON EXISTING EXTERIOR
- L. ADJUST EXIST. CLG. TILE & GRID & LIGHTS
- M. REMOVE CAP OF EXISTING PARTIAL HEIGHT WALL. ADD ADDITIONAL CMU AS INDICATED AND
- N. MODIFY FIRE SPRINKLER SYSTEM AS NEEDED.

\* SEE ROOM FINISH SCHEDULE FOR ALL INTERIOR

No. 12100223 STATE OF CERTIFIED BY A. JUKES DRAWN BY AJ / DC CHECKED BY DS / AJ

REVISIONS

DATE

NO.

 $\infty$ BO

2303

03/25/2024 SCALE